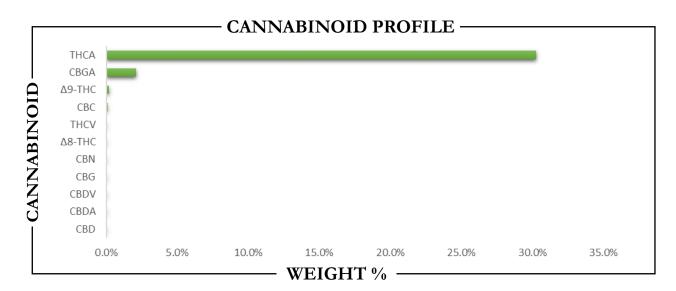

| CANNABINO       | ID       | WEIGHT 9 | %        | MG/G  |
|-----------------|----------|----------|----------|-------|
| CBC             |          | 0.11     | <b>→</b> | 1.06  |
| CBD             | <b></b>  | ND       | <b>→</b> | ND    |
| CBDA            | <b></b>  | ND       | <b>→</b> | ND    |
| CBDV            | <b></b>  | ND       | <b>→</b> | ND    |
| CBG             | <b></b>  | ND       | <b>→</b> | ND    |
| CBGA            | <b></b>  | 2.11     | <b>→</b> | 21.15 |
| CBN             | <b></b>  | ND       | <b>→</b> | ND    |
| $\Delta 8$ -THC | <b></b>  | ND       | <b>→</b> | ND    |
| $\Delta$ 9-THC  | <b></b>  | 0.18     | <b>→</b> | 1.76  |
| THCA            | <b>─</b> | 30.25    | <b>→</b> | 302.5 |
| THCV            | <b>─</b> | ND       | <b>→</b> | ND    |
|                 |          |          |          |       |
| Total CBD       | <b></b>  | ND       | <b>→</b> | ND    |
| Total CBG       | <b></b>  | 1.85     | <b>→</b> | 18.55 |
| Total THC       | <b></b>  | 26.71    | <b>→</b> | 267.1 |