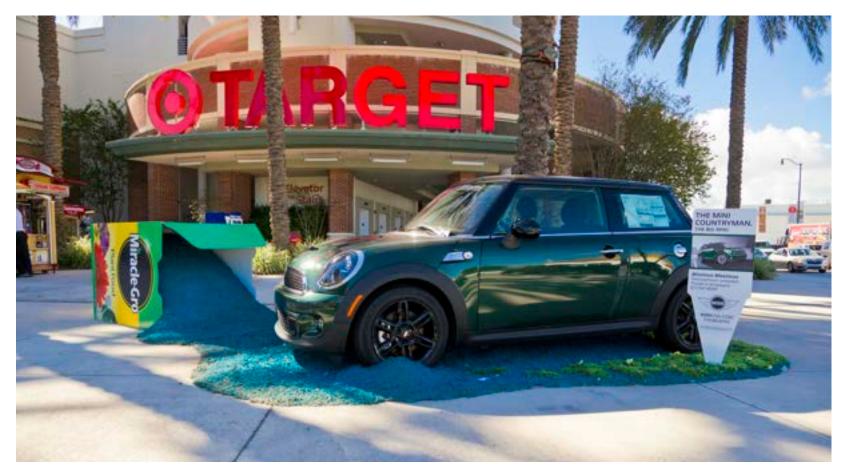

## **Location Large Set Display**

• Winter Garden Village has ideal locations with high foot and vehicle traffic for attractive and noticeable marketing displays.

• Dimensions: 12' x 12'

• Lease Terms: minimum 1 month

\*Image shown is featured at another SITE Centers property