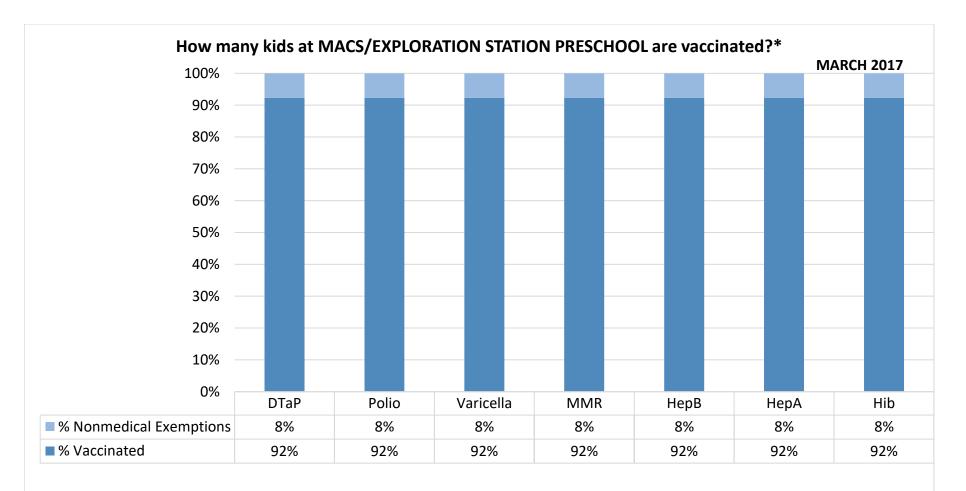

Number of children at the school\*\*: 13

Percent of children with no immunization or exemption record: 0%

Percent of children with a medical exemption for one or more vaccine(s): 0%

<sup>\*</sup> Not all immunizations are required for all grades. These numbers may not total 100% if some children have medical exemptions, or are incomplete or in process with immunizations but do not need an exemption because they are on schedule.