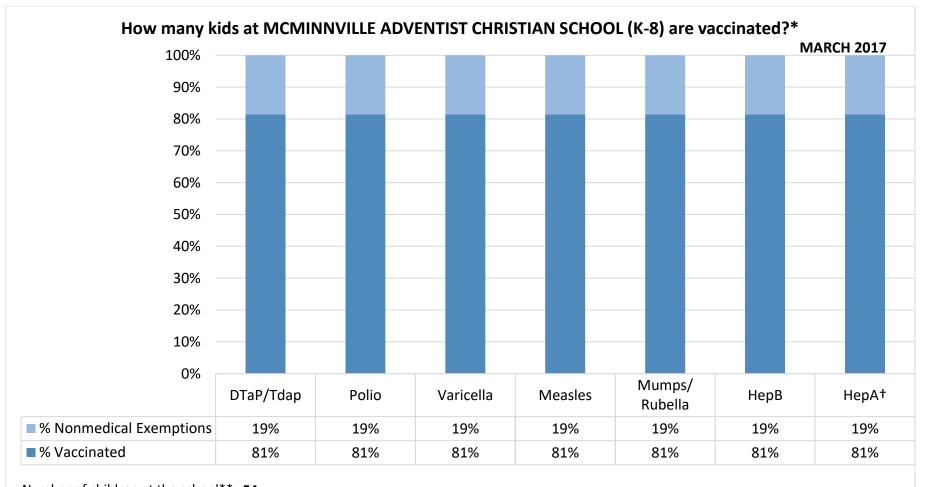

Number of children at the school\*\*: 54

Percent of children with no immunization or exemption record: 0%

Percent of children with a medical exemption for one or more vaccine(s): 0%

<sup>\*</sup> Not all immunizations are required for all grades. These numbers may not total 100% if some children have medical exemptions, or are incomplete or in process with immunizations but do not need an exemption because they are on schedule.

<sup>\*\*</sup>There is/are also **0** child(ren) enrolled for whom immunizations are not required to be reported because their records are tracked by another site or they attend fewer than 5 days per year.

<sup>†</sup>Blanks indicate this vaccine was not required in the grades at this school, or this vaccine was required for fewer than 10 children.