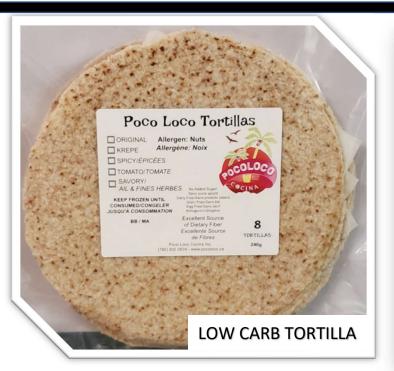

Approx. 6.5" Tortilla

8 Tortillas per package

Simple, Healthy Ingredients

Wax paper inserts between each tortilla

KEEP FROZEN – until consumed

Gluten Friendly

Vegan

Dairy Free

Egg Free

**Preservative Free** 

No Added Sugar

## **Original**

Ingredients: Water, Coconut Flour, Almond Flour, Psyllium Husk, Natural Baking Powder, Sea Salt

Ingrédients: Eau, Farine de noix de coco, Poudre d'amande, Cosse de psyllium, Poudre à pâte naturelle, Sel de mer