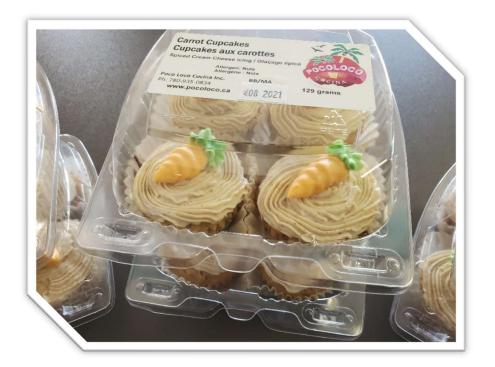

| 2 %    |
| Calcium 20 mg                                                                                | 2 %    |
| Iron / Fer 1 mg                                                                              | 6 %    |
| *5% or less is a little 15% or more is a lot<br>*5% ou moins c'est peu 15% ou plus c'est bea | aucoup |

Ingredients: Butter, Monk Fruit extract, Erythritol, Almond Flour, Cream Cheese, Chocolate, Heavy Cream, Coconut, Cocoa, Egg Yolk, Egg White, Pure Vanilla Extract, Sea Salt

Ingrédients: Beurre, Extrait de fruit de moine, érythritol, Poudre d'amande, Fromage Frais, Chocolat, Crème épaisse, Noix de coco, Cacao, Jaune d'œuf, Blanc d'oeuf, Extrait de vanille pur, Sel de mer

POCO LOCO 780 935 0834



# Carrot Cupcake/Cupcake aux carottes

## **Nutrition Facts** Valeur nutritive

Per 1 (129 g) 1 (129 g)

| Calories 270 % Dail                                                                         | y Value* |
|---------------------------------------------------------------------------------------------|----------|
| Fat / Lipides 25 g                                                                          | 33 %     |
| Saturated / saturés 8 g<br>+ Trans / trans 0.3 g                                            | 40 %     |
| Carbohydrate / Glucides 13 g                                                                |          |
| Fibre / Fibres 3 g                                                                          | 11 %     |
| Sugars / Sucres 1 g<br>Polyols / Polyalcools 8 g