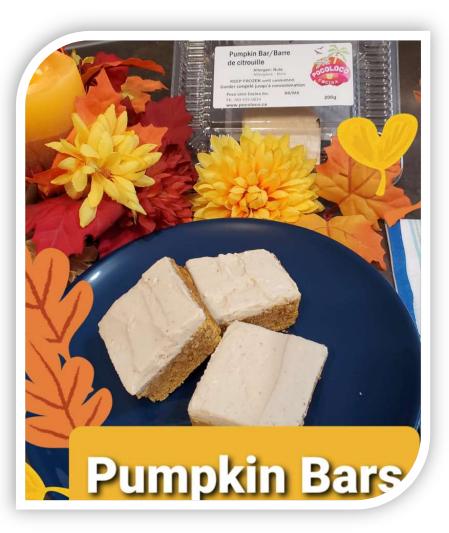

Potassium 175 mg                                                                            | 4 %      |
| Calcium 75 mg                                                                               | 6 %      |
| Iron / Fer 1 mg                                                                             | 6 %      |
| *5% or less is a little 15% or more is a lot<br>*5% ou moins c'est peu 15% ou plus c'est be | aucoup   |

Ingredients: Almond Flour, Egg, Butter, Monk Fruit, Carrots, Cream Cheese, Pecans, Natural Baking Powder, Spices, Vanilla Extract, Himalayan Pink Salt, Pineapple flavor

Ingrédients: farine d'amande, oeuf, beurre, extrait de fruit de moine, érythritol, carottes, fromage frais, pécane, poudre à pâte naturelle, epices, extrait de vanille, sel d'himalaya, saveur d'ananas



## Pumpkin Bar / Barre de citrouille

### Nutrition Facts Valeur nutritive

Per 1 (50 g) 1 (50 g)

| Calories 230 % valeur qu                                                                                | aily Value*  |
|---------------------------------------------------------------------------------------------------------|--------------|
| Fat / Lipides 18 g<br>Saturated / saturés 9 g                                                           | 24 %<br>50 % |
| + Trans / trans 0.3 g                                                                                   |              |
| Carbohydrate / Glucides 29 g<br>Fibre / Fibres 5 g<br>Sugars / Sucres 3 g<br>Polyols / Polyalcools 18 g | 18 %<br>3 %  |
| Protein / Protéines 7 g