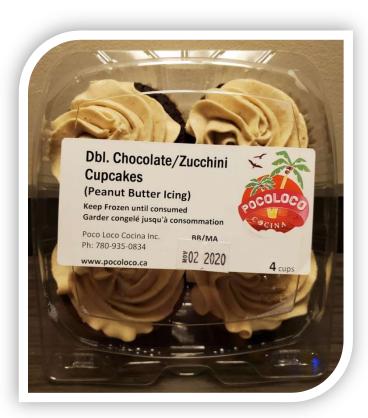

## DOUBLE CHOCOLATE ZUCCHINI CUPCAKES

This dessert has quickly become one of our most requested. This Double Chocolate Zucchini Cupcake is moist and rich and with a choice of either Butter Vanilla or Peanut Butter Cream Cheese Icing it is delicious.

## Chocolate Cupcakes / Cupcakes au chocolat

Ingredients: Zucchini, Cream Cheese, Egg, Monk Fruit, Erythritol, Coconut Oil, Coconut Flour, Cocoa, Chocolate chips (with stevia), Peanut Butter, Pure Vanilla Extract, Baking Soda, Natural Baking Powder, Himalayan Pink Sea Salt, Cinnamon

Ingrédients: Zucchini, Fromage Frais, Oeuf, Extrait de fruit de moine, érythritol, Huile de noix de coco, Farine de noix de coco, Cacao, Pépites de chocolat Krisda (avec stevia), Beurre d'arachide, Extrait de vanille pur, Bicarbonate de soude, Poudre à pâte naturelle, Sel de mer rose de l'Himalaya, Cannelle