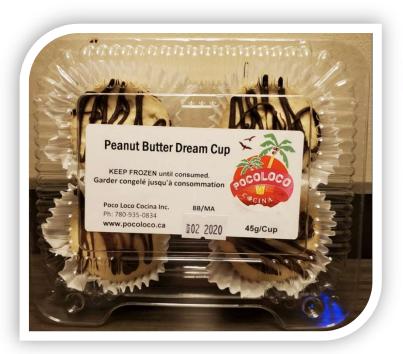

# PEANUT BUTTER DREAM CUP

Our peanut butter dream cup is one of our most requested desserts. The creamy peanut butter pastry cream is placed on a chocolate /pecan base drizzled with sugar free chocolate on top... Makes a great dessert to calm that urge for something sweet.

# Peanut Butter Dream Cup