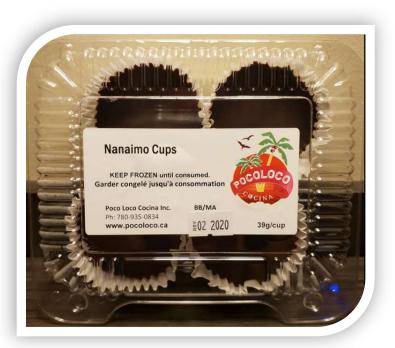

## NANAIMO CUP

Our Nanaimo cup has been dubbed "paper licking good" and we are very proud to maintain that name. From the chocolate/coconut base to the solid chocolate top... this is another highly requested dessert.

## Nanaimo Cup