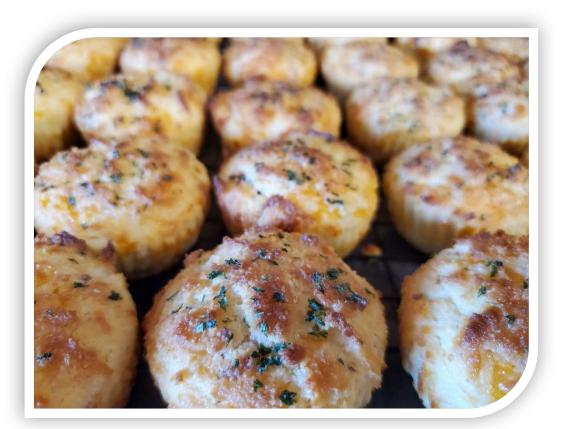

mg                                                                                           | 6 %          |
| Iron / Fer 0.75 mg                                                                                      | 4 %          |

Ingredients: Pumpkin, Cream Cheese, erythritol, monk fruit extract, Egg, Coconut Flour, Almond Flour, Cream, Coffee, Coconut Oil, Pure Vanilla Extract, Baking Powder, Himalayan Pink Sea Salt, Spices
Ingrédients: Citrouille, Fromage Frais, érythritol, extrait de fruit de moine, Oeuf,

Ingrédients: Citrouille, Fromage Frais, érythritol, extrait de fruit de moine, Oeuf, Farine de noix de coco, Farine d'armande, Crème, café, Huile de noix de coco, Extrait de vanille pur, Poudre à pâte, Sel de mer rose de l'Hirnalaya, Épices

Poco Loco Cocina Inc. (780) 935 0834



Great taste

Aromatic

## **Bacon Cheddar Biscuit**

## **Nutrition Facts** Valeur nutritive

Per 1 (40 g) 1 (40 g)

| 1 (40 g)                                                                                     |       |
|----------------------------------------------------------------------------------------------|-------|
| Calories 230 % Daily % valeur quotic                                                         |       |
| Fat / Lipides 18 g                                                                           | 24 %  |
| Saturated / saturés 5 g<br>+ Trans / trans 0.2 g                                             | 30 %  |
| Carbohydrate / Glucides 5 g                                                                  |       |
| Fibre / Fibres 2 g