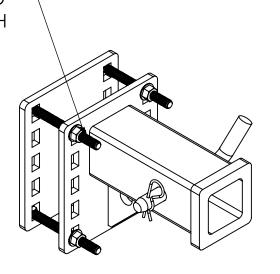

\*IF BOLTS STICK OUT MORE THAN 1/2" FROM NUT, IT IS RECOMMENED TO CUT BOLT TO LENGTH

DO NOT SCALE DRAWING

PROPRIETARY AND CONFIDENTIAL

THE INFORMATION CONTAINED IN THIS DRAWING IS THE SOLE PROPERTY OF DAWSON MANUFACTURING. ANY REPRODUCTION IN PART OR AS WHOLE WITHOUT THE WRITTEN PERMISSION OF DAWSON MANUFACTURING IS PROHIBITED.