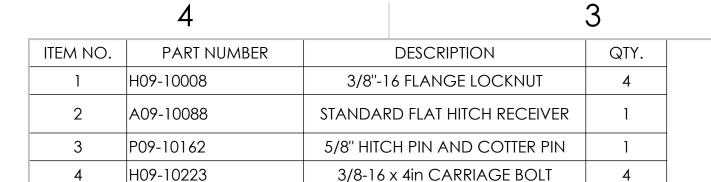

DIMENSIONS ARE IN INCHES TOLERANCES: ANGULAR: MACH ± 0.5 BEND ±1

ONE PLACE DECIMAL ± .050 TWO PLACE DECIMAL ± .025 THREE PLACE DECIMAL ± .005

3RD ANGLE PROJECTION  $\oplus \Box$ 

SEE BOM

TITLE: STANDARD FLAT HITCH RECEIVER