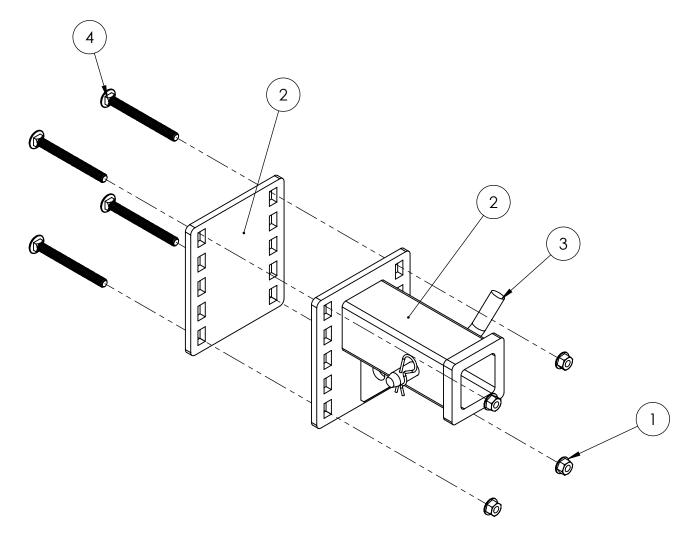

DIMENSIONS ARE IN INCHES TOLERANCES: ANGULAR: MACH ± 0.5 BEND ±1

ONE PLACE DECIMAL ± .050 TWO PLACE DECIMAL ± .025 THREE PLACE DECIMAL ± .005

3RD ANGLE PROJECTION  $\oplus \Box$ 

SEE BOM

TITLE: STANDARD FLAT HITCH RECEIVER