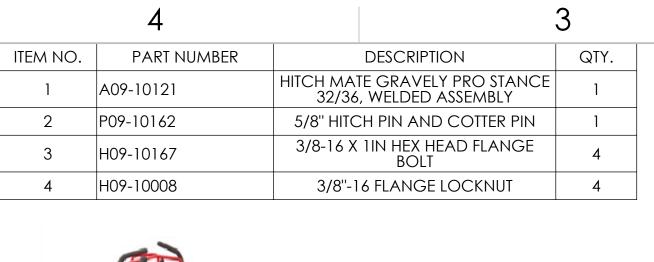

HITCH MATE GRAVELY

PRO STANCE 32/36

FRONT, WELDED

**ASSEMBLY** 

3

DO NOT SCALE DRAWING

PROPRIETARY AND CONFIDENTIAL

THE INFORMATION CONTAINED IN THIS DRAWING IS THE SOLE PROPERTY OF DAWSON MANUFACTURING. ANY REPRODUCTION IN PART OR A5 WHOLE WITHOUT THE WRITTEN PERMISSION OF DAWSON MANUFACTURING IS PROHIBITED.