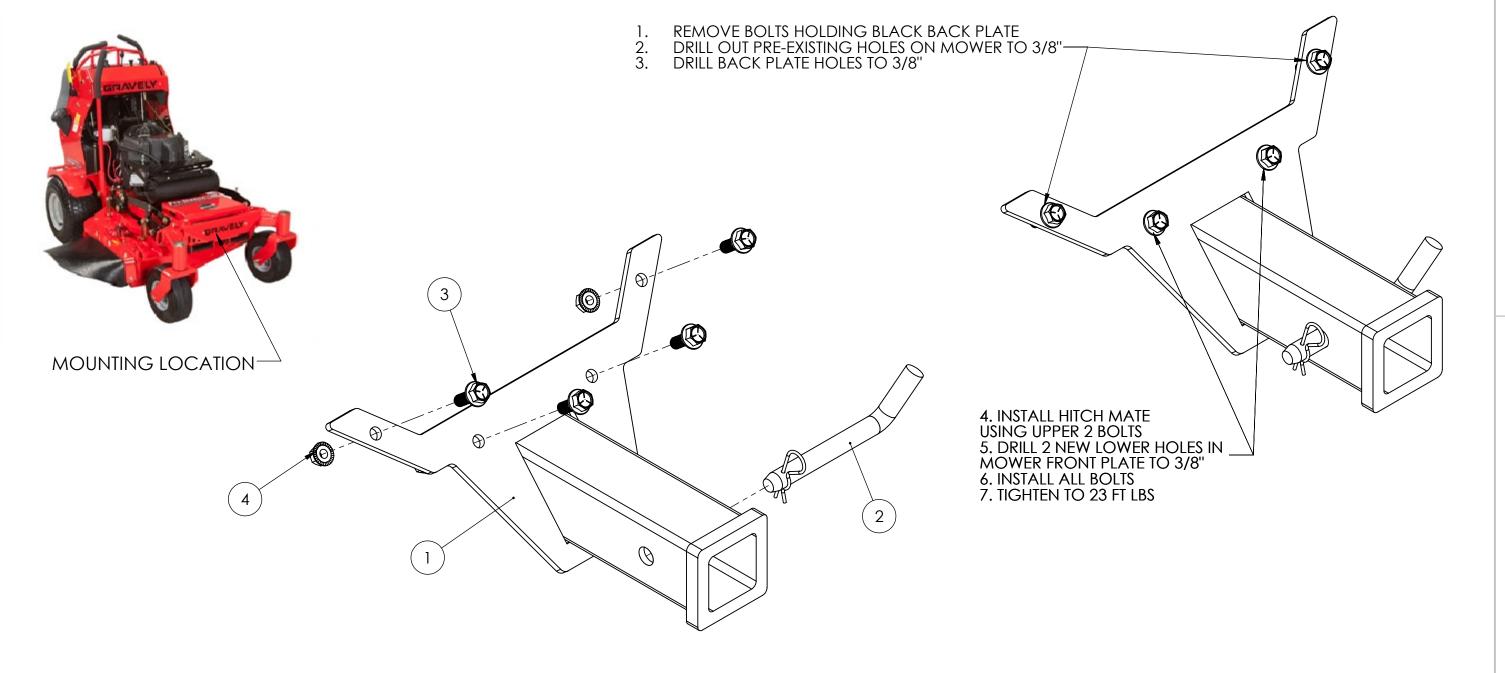

HITCH MATE GRAVELY

PRO STANCE 32/36

FRONT, WELDED

**ASSEMBLY** 

3

DO NOT SCALE DRAWING

PROPRIETARY AND CONFIDENTIAL

THE INFORMATION CONTAINED IN THIS DRAWING IS THE SOLE PROPERTY OF DAWSON MANUFACTURING. ANY REPRODUCTION IN PART OR A5 WHOLE WITHOUT THE WRITTEN PERMISSION OF DAWSON MANUFACTURING IS PROHIBITED.