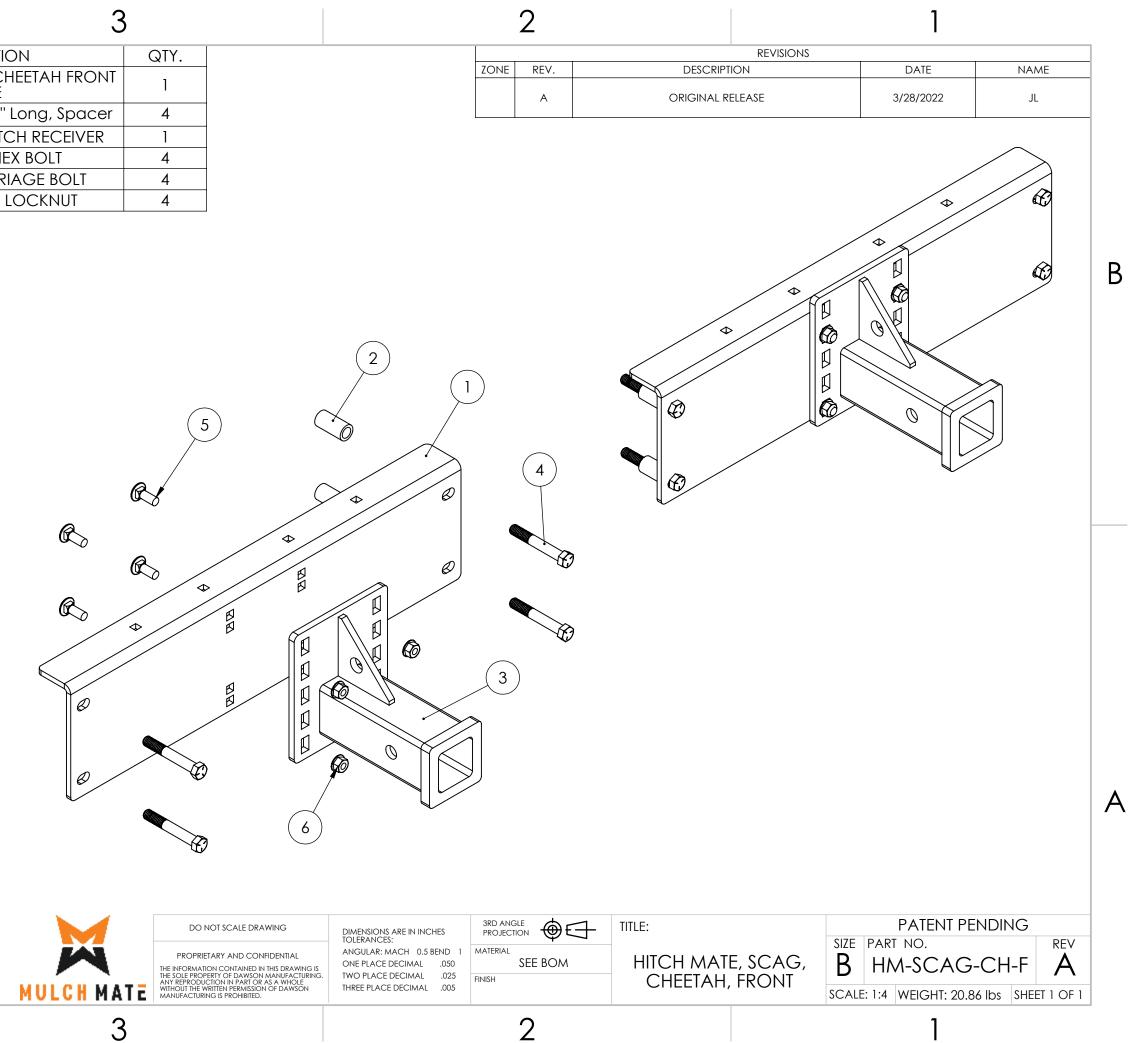

| ITEM NO. | PART NUMBER | DESCRIPTION                            | QTY. |
|----------|-------------|----------------------------------------|------|
| 1        | M09-10837   | HITCH MATE SCAG CHEETAH FRONT<br>PLATE | 1    |
| 2        | M09-10838   | 0.5" ID, 0.75" OD, 1.5" Long, Spacer   | 4    |
| 3        | A09-10088   | STANDARD FLAT HITCH RECEIVER           | 1    |
| 4        | H09-10279   | 7/16-14 X 3" HEX BOLT                  | 4    |
| 5        | H09-10003   | 3/8"-16 X 1" CARRIAGE BOLT             | 4    |
| 6        | H09-10008   | 3/8"-16 FLANGE LOCKNUT                 | 4    |

| ZONE | REV. | DE   |
|------|------|------|
|      | A    | ORIG |

В

Α

4

\*REMOVE THE CENTER 4 BOLTS ON THE FRONT OF THE MOWER AND REPLACE WITH THE PROVIDED BOLTS AND SPACERS TO MOUNT THE HITCH

4