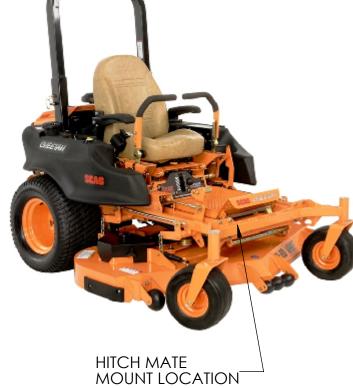

| ITEM NO. | PART NUMBER | DESCRIPTION                            | QTY. |
|----------|-------------|----------------------------------------|------|
| 1        | M09-10837   | HITCH MATE SCAG CHEETAH FRONT<br>PLATE | 1    |
| 2        | M09-10838   | 0.5" ID, 0.75" OD, 1.5" Long, Spacer   | 4    |
| 3        | A09-10088   | STANDARD FLAT HITCH RECEIVER           | 1    |
| 4        | H09-10279   | 7/16-14 X 3" HEX BOLT                  | 4    |
| 5        | H09-10003   | 3/8"-16 X 1" CARRIAGE BOLT             | 4    |
| 6        | H09-10008   | 3/8"-16 FLANGE LOCKNUT                 | 4    |

| ZONE | REV. | DE   |
|------|------|------|
|      | A    | ORIG |

В

Α



4

\*REMOVE THE CENTER 4 BOLTS ON THE FRONT OF THE MOWER AND REPLACE WITH THE PROVIDED BOLTS AND SPACERS TO MOUNT THE HITCH

4