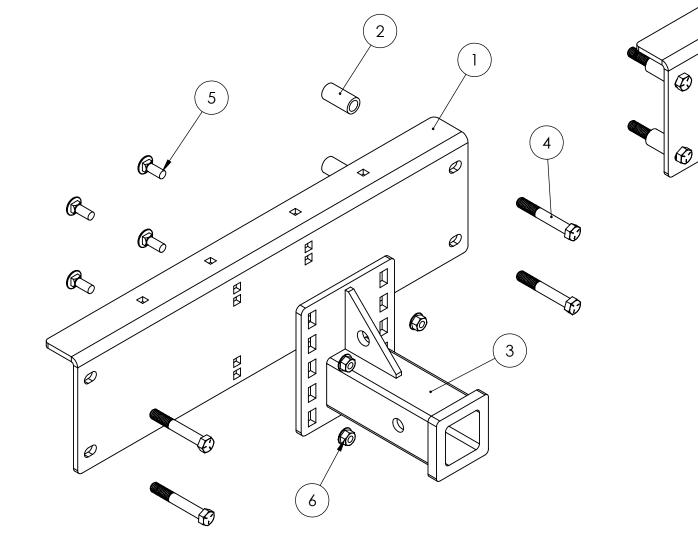

| ITEM NO. | PART NUMBER | DESCRIPTION                            | QTY. |
|----------|-------------|----------------------------------------|------|
| 1        | M09-10837   | HITCH MATE SCAG CHEETAH FRONT<br>PLATE | 1    |
| 2        | M09-10838   | 0.5" ID, 0.75" OD, 1.5" Long, Spacer   | 4    |
| 3        | A09-10088   | STANDARD FLAT HITCH RECEIVER           | 1    |
| 4        | H09-10279   | 7/16-14 X 3" HEX BOLT                  | 4    |
| 5        | H09-10003   | 3/8"-16 X 1" CARRIAGE BOLT             | 4    |
| 6        | H09-10008   | 3/8"-16 FLANGE LOCKNUT                 | 4    |