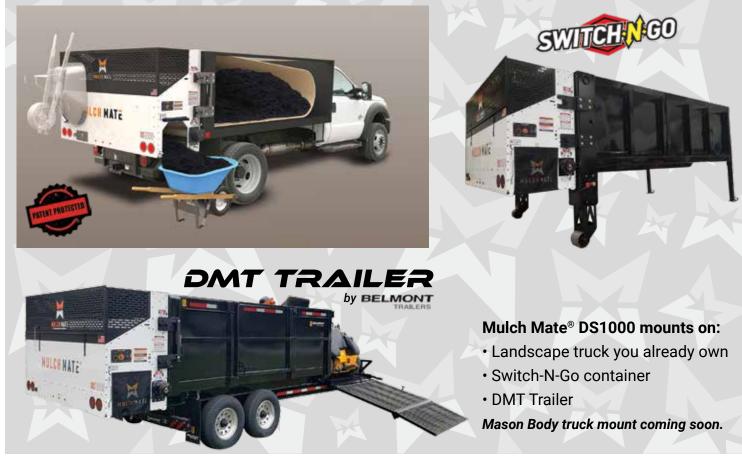

## **DISPENSE 10 YARDS OF MULCH IN AS FAST AS 10 MINUTES**

- Dispense 10 yards of mulch or 4 tons of everything else.\* \* Additional capacity possible with certain additions.
- Mounts on your truck, DMT Trailer or Switch-N-Go or Hook Lift Containers.
- Dispense Mulch, Stone, Topsoil, Compost, etc.

- Uses proprietary tarp to pull material into twin augers to process and dispense by cross conveyor.
- Dual Pivot Hinge allows the unit to swing away allowing normal use of the bed of your truck.
- Lockable Tool Basket: means less time wasted moving tools around.
- Easy shipping directly to you or your upfitter.