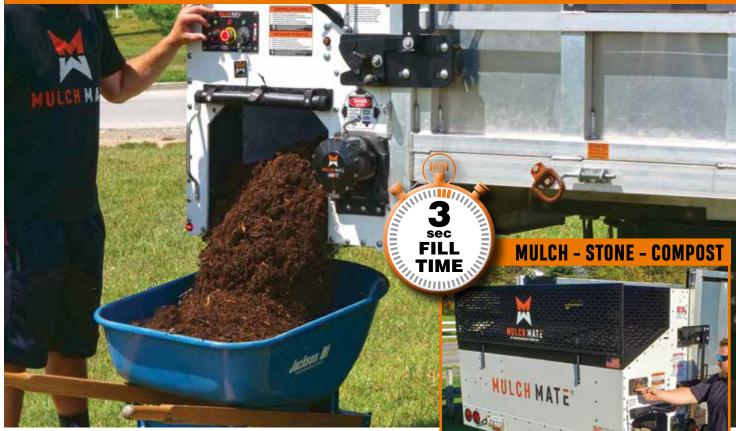

## DISPENSE MATERIAL 3X FASTER

- X Increase production without hiring more people
- 💢 Fill wheelbarrow in 3 seconds with press of a joystick
- X Dispense 10 yards of material in as fast as 10 minutes
- 💢 Reduce injuries-no more jumping in and out of truck
- 🔀 Standard lockable tool basket-no more moving hand tools
- X All electric, zero emissions, runs exceptionally quiet
- 💢 Dual pivot hinge allows normal bed use

## **DISPENSE 10 YARDS OF MULCH IN AS FAST AS 10 MINUTES**

- Dispense 10 yards of mulch or 4 tons of everything else.\* \* Additional capacity possible with certain additions.
- Mounts on your truck, DMT Trailer or Switch-N-Go or Hook Lift Containers.
- Dispense Mulch, Stone, Topsoil, Compost, etc.

- Uses proprietary tarp to pull material into twin augers to process and dispense by cross conveyor.
- Dual Pivot Hinge allows the unit to swing away allowing normal use of the bed of your truck.
- Lockable Tool Basket: means less time wasted moving tools around.
- Easy shipping directly to you or your upfitter.