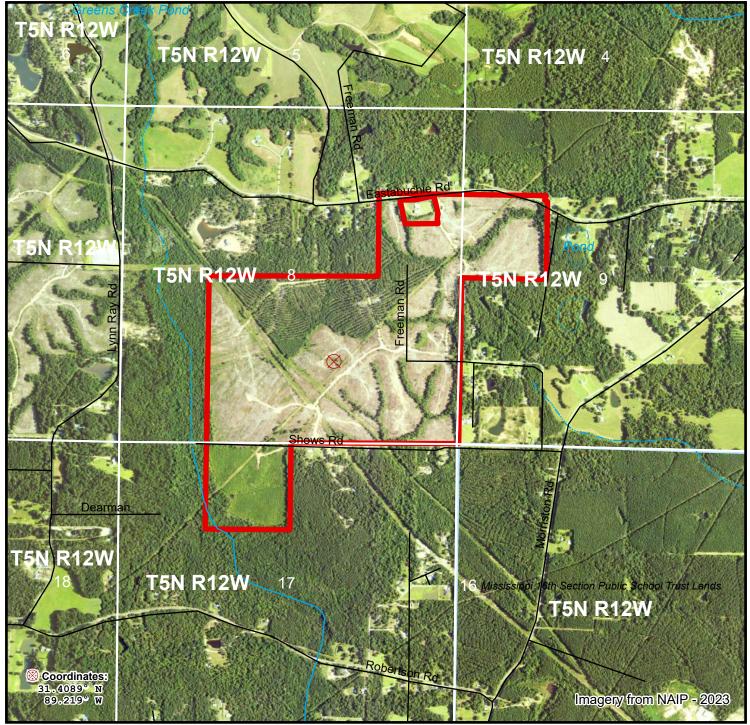

## Rolling Acres - Photo Map Parcel #28035Hb1000 Forrest County, MS - approx. 350.7 acres +/-

The property depicted on this map has not been surveyed. The acreage is an estimate based upon GIS data. The volume information in this report is based on current information in the seller's inventory system. The information is subject to change due to harvest activities and/or updates resulting from routine maintenance of the inventory system. Neither the owner nor its officers, directors, employees or agents represent or warrant the accuracy or completeness of the ownership acreage, the cover type acreage, timber inventory species, grade or volumes, legal or practical access to the property, or operability. 12/10/2024