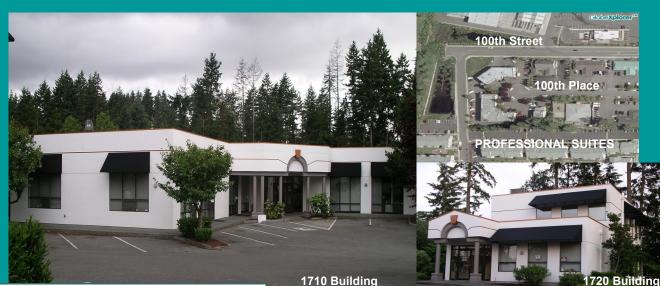

# SILVER LAKE PROFESSIONAL CENTER

1710 \* 1720 100Th PL. SE, Everett, WA. 98208 (Silver Lake Highway 527)

Silver Lake Professional Center

# W Casino Rd Intercity 1710 100th Pl SE, Everett, WA 98208 3 100th St SE 112th St SE 116th St SE 22005 Microsoft Cop ©2004 NaVTEQ, and/or GDT, Inc.

# **BUILDING FEATURES**

APPROX 17,755 SQ. FT. OFFICE FACILITY
Medical and General Office Space
https://silverlakeprofessional.com

- ♦ Near Costco Everett I-5 Interchange
- → Convenient Free Parking / Ground Floor Entry
- ★ Excellent Value for Office Space
- → Main Street Exposure on Bus Route
- ✦ Some Tenant Improvements Available
- ★ Long Term Lease Discounts Available