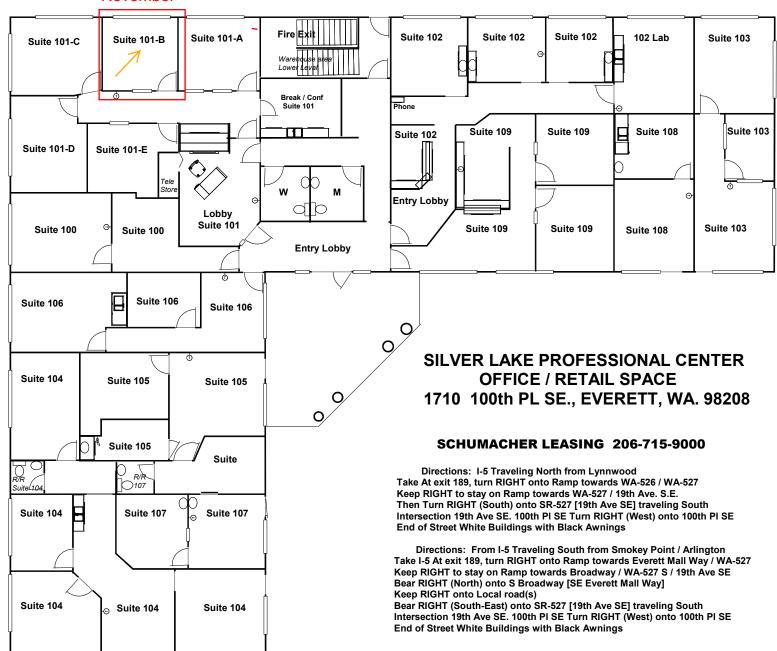

### **AVAILABLE NOVEMBER**

1710 290sf Office #101-B \$615. mo. Utilities Included

Shared front lobby, Conference Break area

For More Information Contact (206) 715-9000

# Available November