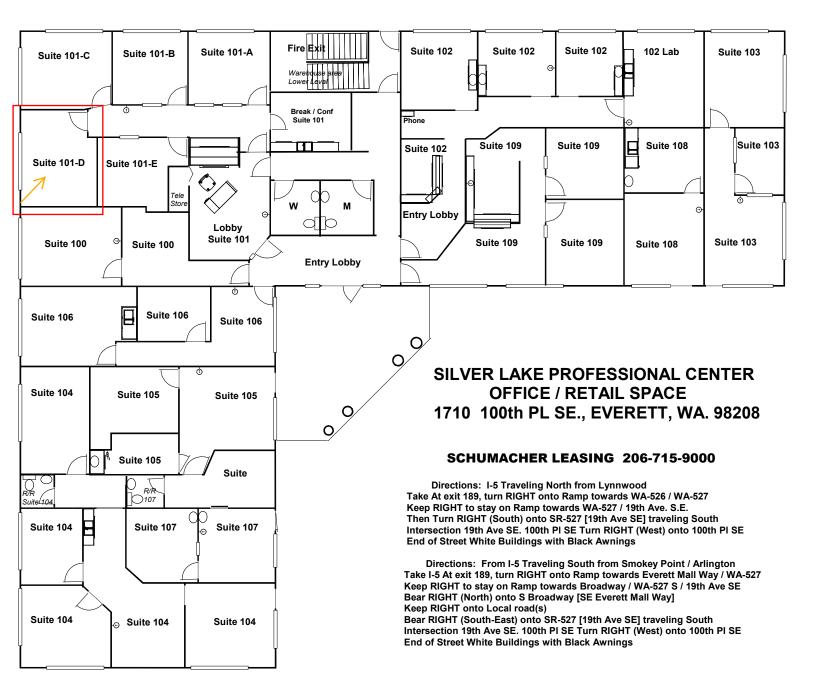

## SILVER LAKE PROFESSIONAL CENTER

1710 \* 1720 100Th PL. SE, Everett, WA. 98208 (Silver Lake Highway 527)

Silver Lake Professional Center

**OFFICE SPACE – RETAIL – CONDO - SELF STORAGE** 

Owner Direct Properties Jim@LeasingRealestate.com