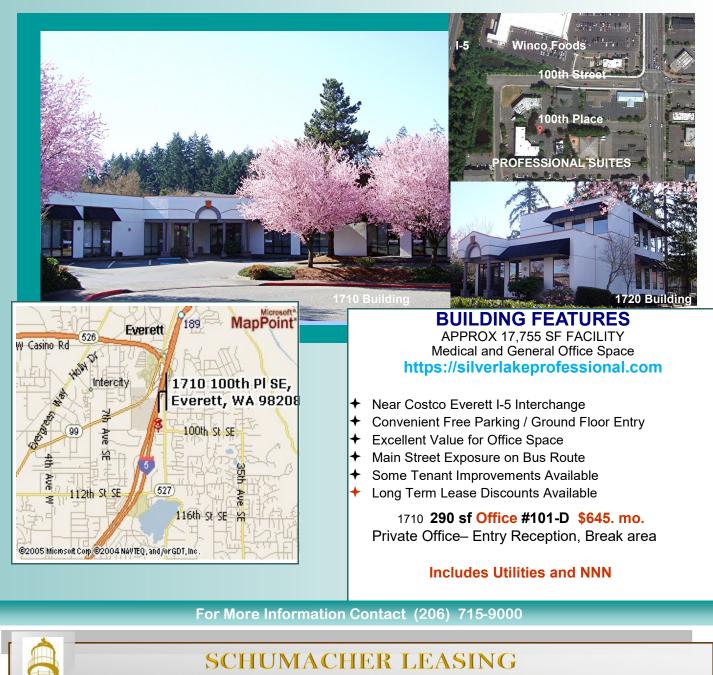

## SILVER LAKE PROFESSIONAL CENTER

1710 \* 1720 100Th PL. SE, Everett, WA. 98208 (Silver Lake Highway 527)

Silver Lake Professional Center

**OFFICE SPACE – RETAIL – CONDO - SELF STORAGE** 

Owner Direct Properties Jim@LeasingRealestate.com

(206) 715-9000

PO BOX 949. Mukilteo. WA. 98275

\* The Information contained herein has been obtained from sources deemed reliable but is not guaranteed.