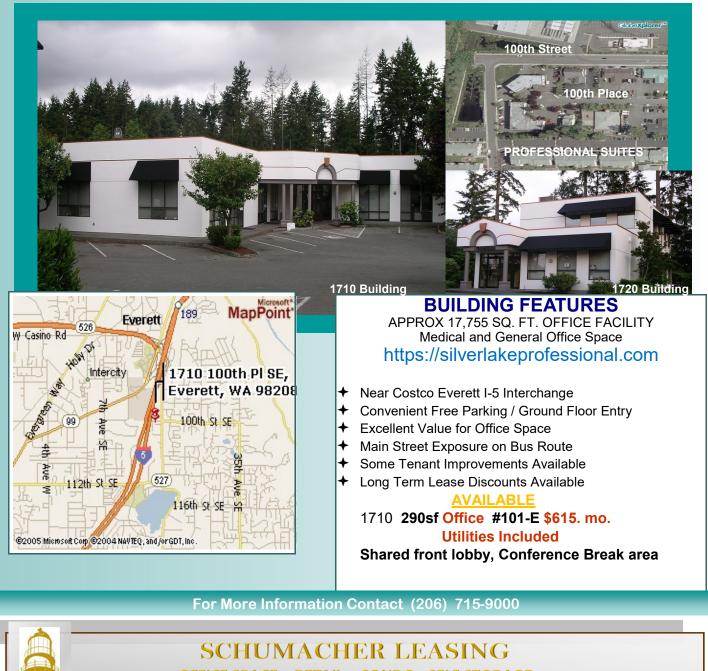

## SILVER LAKE PROFESSIONAL CENTER

1710 \* 1720 100Th PL. SE, Everett, WA. 98208 (Silver Lake Highway 527)

Silver Lake Professional Center

OFFICE SPACE – RETAIL – CONDO - SELF STORAGE

Owner Direct Properties Jim@LeasingRealestate.com