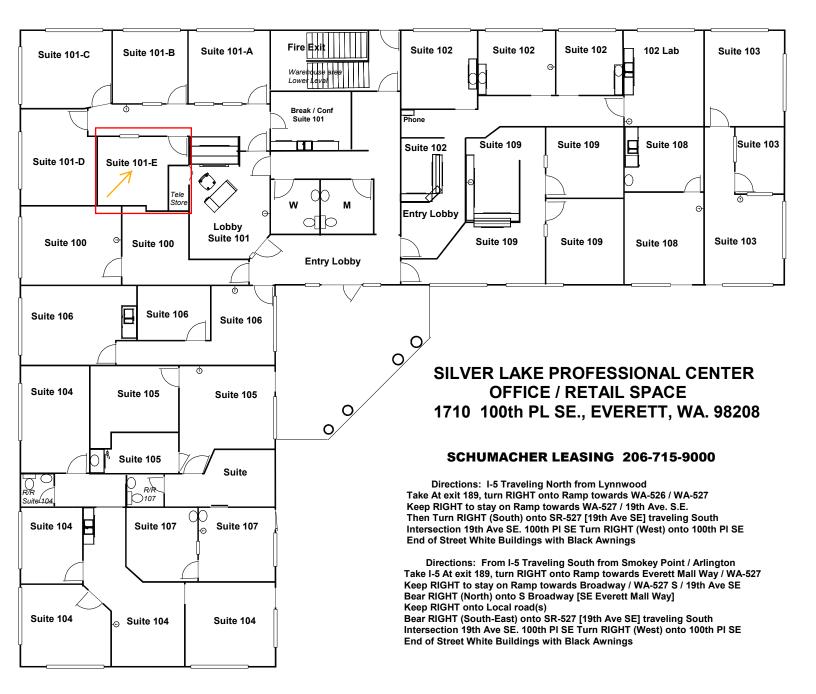

## SILVER LAKE PROFESSIONAL CENTER

1710 \* 1720 100Th PL. SE, Everett, WA. 98208 (Silver Lake Highway 527)

Silver Lake Professional Center

OFFICE SPACE – RETAIL – CONDO - SELF STORAGE

Owner Direct Properties Jim@LeasingRealestate.com