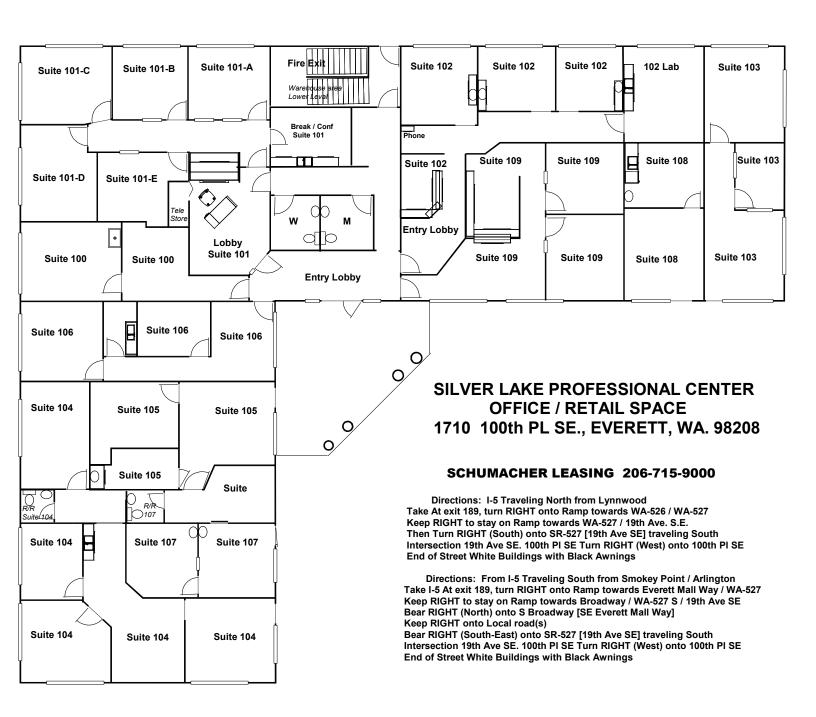

## SILVER LAKE PROFESSIONAL CENTER

1710 \* 1720 100Th PL. SE, Everett, WA. 98208 (Silver Lake Highway 527)

Silver Lake Professional Center

## **BUILDING FEATURES**

APPROX 17,755 SF FACILITY
Medical and General Office Space
https://silverlakeprofessional.com

- ♦ Near Costco Everett I-5 Interchange
- ★ Convenient Free Parking / Ground Floor Entry
- ★ Excellent Value for Office Space
- → Main Street Exposure on Bus Route
- ✦ Some Tenant Improvements Available
- → Long Term Lease Discounts Available

Call for availability

For More Information Contact (206) 715-9000

## SCHUMACHER LEASING

OFFICE SPACE - RETAIL - CONDO - SELF STORAGE

Owner Direct Properties Jim@LeasingRealestate.com

(206) 715-9000

PO BOX 949. Mukilteo. WA. 98275

<sup>\*</sup> The Information contained herein has been obtained from sources deemed reliable but is not guaranteed.