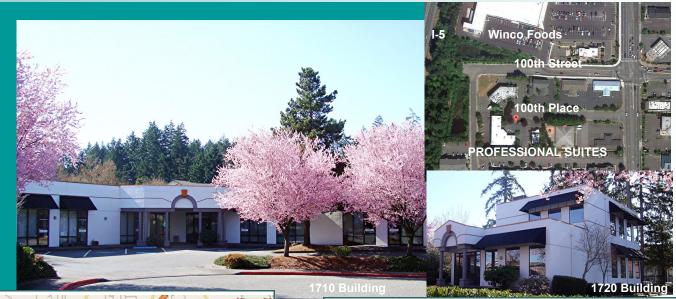

## SILVER LAKE PROFESSIONAL CENTER

1710 \* 1720 100Th PL. SE, Everett, WA. 98208 (Silver Lake Highway 527)

Silver Lake Professional Center

## **BUILDING FEATURES**

APPROX 17,755 SF FACILITY
Medical and General Office Space
https://silverlakeprofessional.com

- ♦ Near Costco Everett I-5 Interchange
- ★ Convenient Free Parking / Ground Floor Entry
- ★ Excellent Value for Office Space
- → Main Street Exposure on Bus Route
- ✦ Some Tenant Improvements Available
- → Long Term Lease Discounts Available