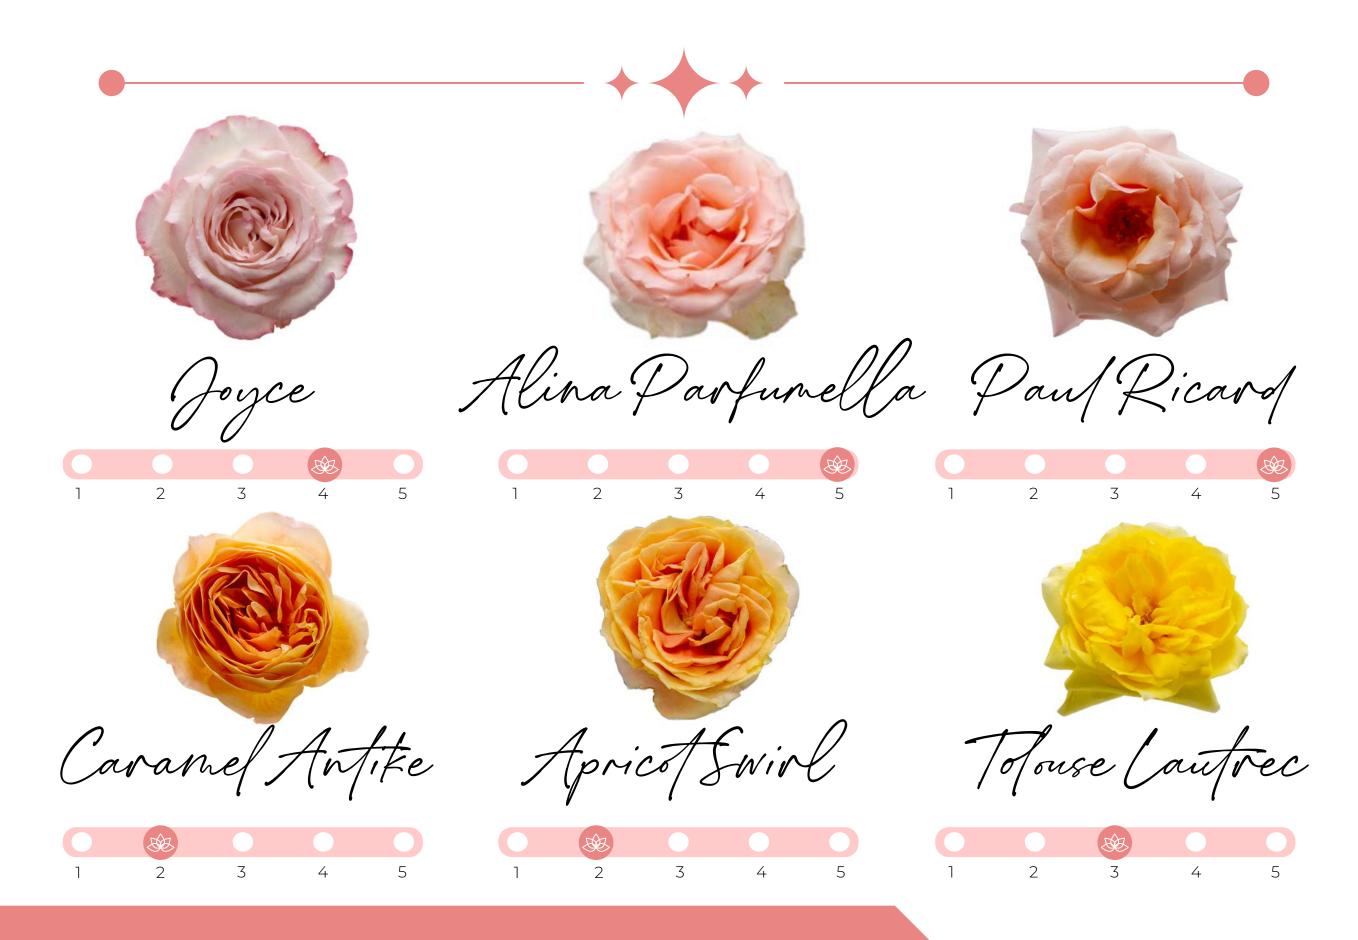

Elevate your floral visions with the timeless allure of DM Flowers' David Austin Roses. Place your order now and let the natural beauty of these roses inspire your artistic designs.

Our rose scent rating scale serves as a valuable tool to gauge the intensity of fragrance in our rose products. It's important to recognize that scent perception is subjective, varying among individuals. Consider this scale as a general reference point:

- 1 (Very Mild): Almost no scent or an extremely faint fragrance.
- 2 (Mild): Exhibits a subtle and delicate scent, noticeable up close.
- **3 (Moderate)**: Features a moderate and pleasant fragrance easily detectable.
- **4 (Strong)**: Presents a robust and prominent scent that becomes quite noticeable from a distance.
- **5 (Intense)**: Boasts an extremely powerful and captivating fragrance that fills the air.

Please bear in mind that the actual scent may differ based on the specific rose variety and environmental conditions. We trust that this scale will assist you in selecting the ideal rose product tailored to your preferences.