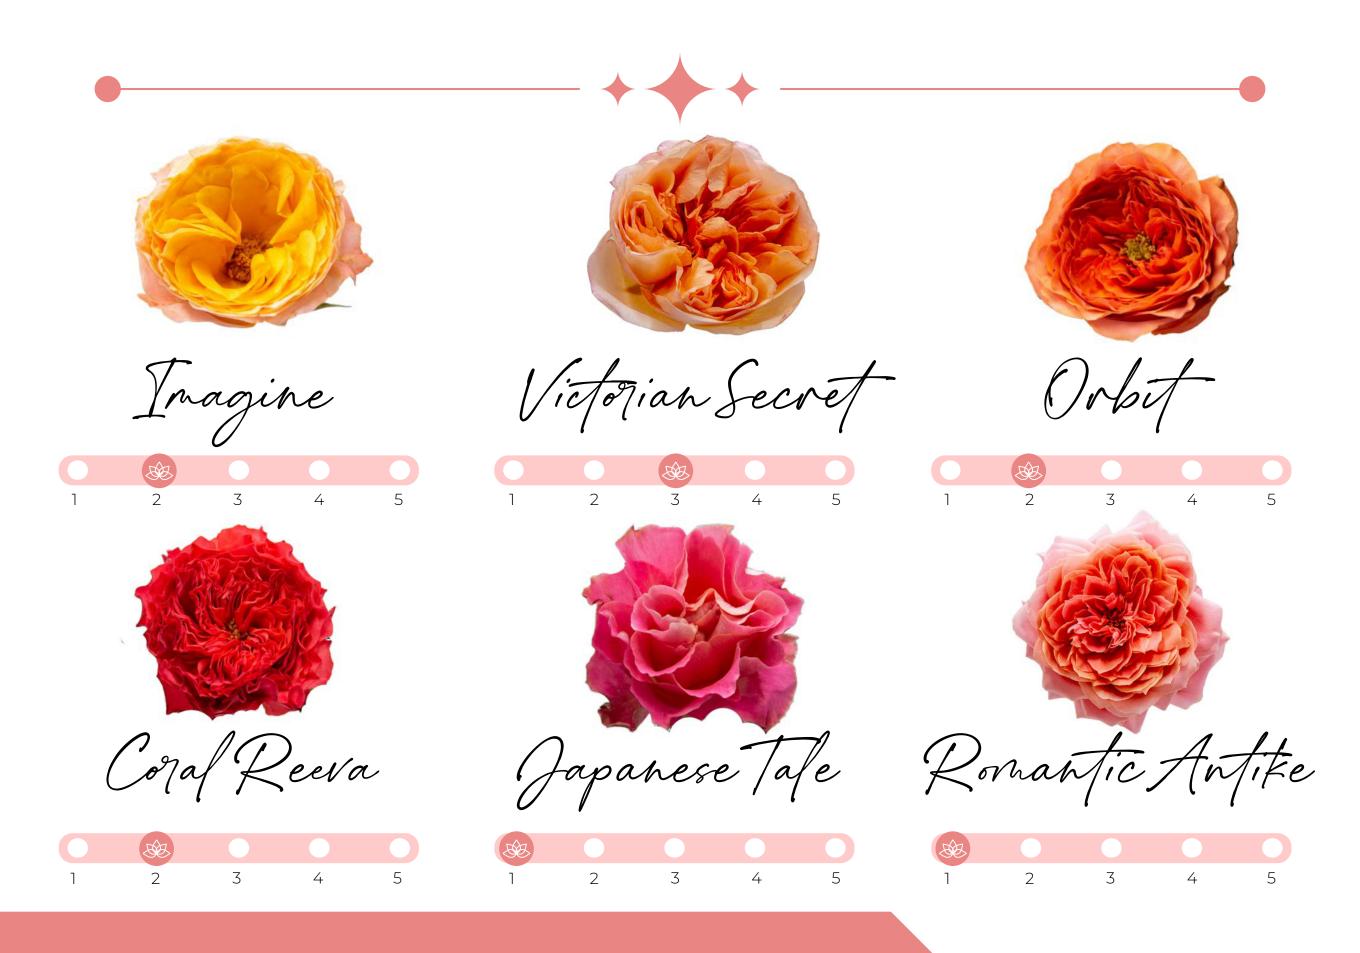

Elevate your floral visions with the timeless allure of DM Flowers' David Austin Roses. Place your order now and let the natural beauty of these roses inspire your artistic designs.

Our rose scent rating scale serves as a valuable tool to gauge the intensity of fragrance in our rose products. It's important to recognize that scent perception is subjective, varying among individuals. Consider this scale as a general reference point:

- 1 (Very Mild): Almost no scent or an extremely faint fragrance.
- 2 (Mild): Exhibits a subtle and delicate scent, noticeable up close.
- **3 (Moderate)**: Features a moderate and pleasant fragrance easily detectable.
- **4 (Strong)**: Presents a robust and prominent scent that becomes quite noticeable from a distance.
- **5 (Intense)**: Boasts an extremely powerful and captivating fragrance that fills the air.

Please bear in mind that the actual scent may differ based on the specific rose variety and environmental conditions. We trust that this scale will assist you in selecting the ideal rose product tailored to your preferences.