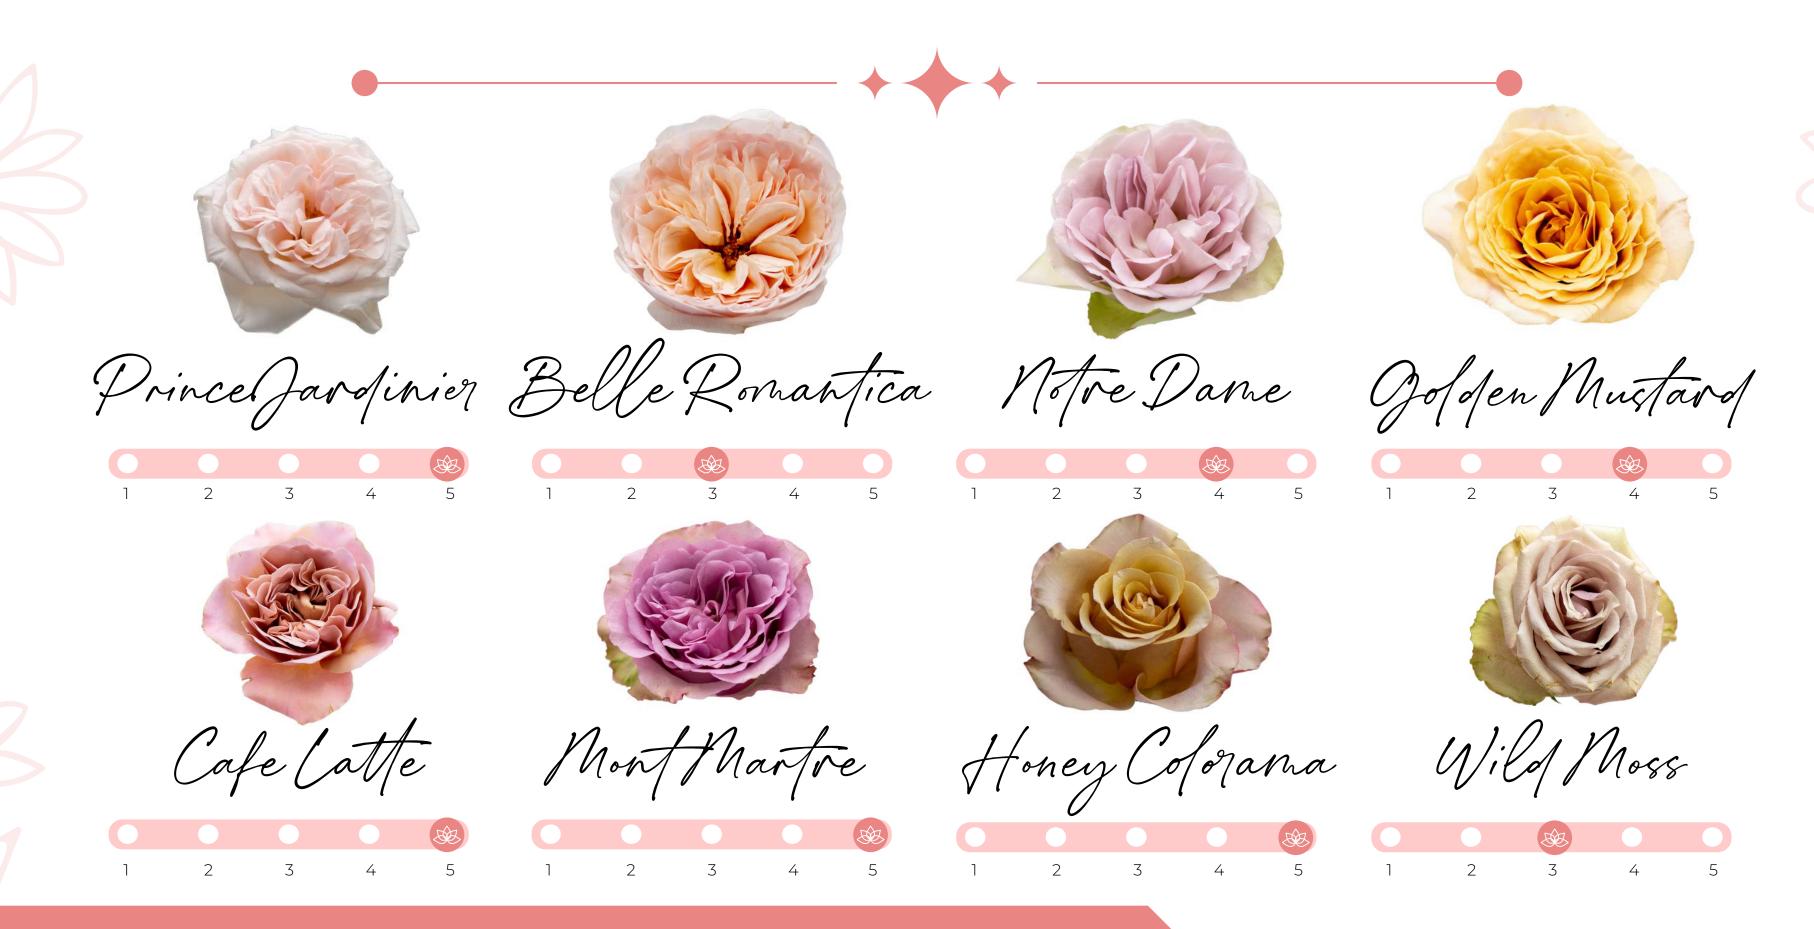

Elevate your floral visions with the timeless allure of DM Flowers' David Austin Roses. Place your order now and let the natural beauty of these roses inspire your artistic designs.

Our rose scent rating scale serves as a valuable tool to gauge the intensity of fragrance in our rose products. It's important to recognize that scent perception is subjective, varying among individuals. Consider this scale as a general reference point:

- 1 (Very Mild): Almost no scent or an extremely faint fragrance.
- 2 (Mild): Exhibits a subtle and delicate scent, noticeable up close.
- **3 (Moderate)**: Features a moderate and pleasant fragrance easily detectable.
- **4 (Strong)**: Presents a robust and prominent scent that becomes quite noticeable from a distance.
- **5 (Intense)**: Boasts an extremely powerful and captivating fragrance that fills the air.

Please bear in mind that the actual scent may differ based on the specific rose variety and environmental conditions. We trust that this scale will assist you in selecting the ideal rose product tailored to your preferences.