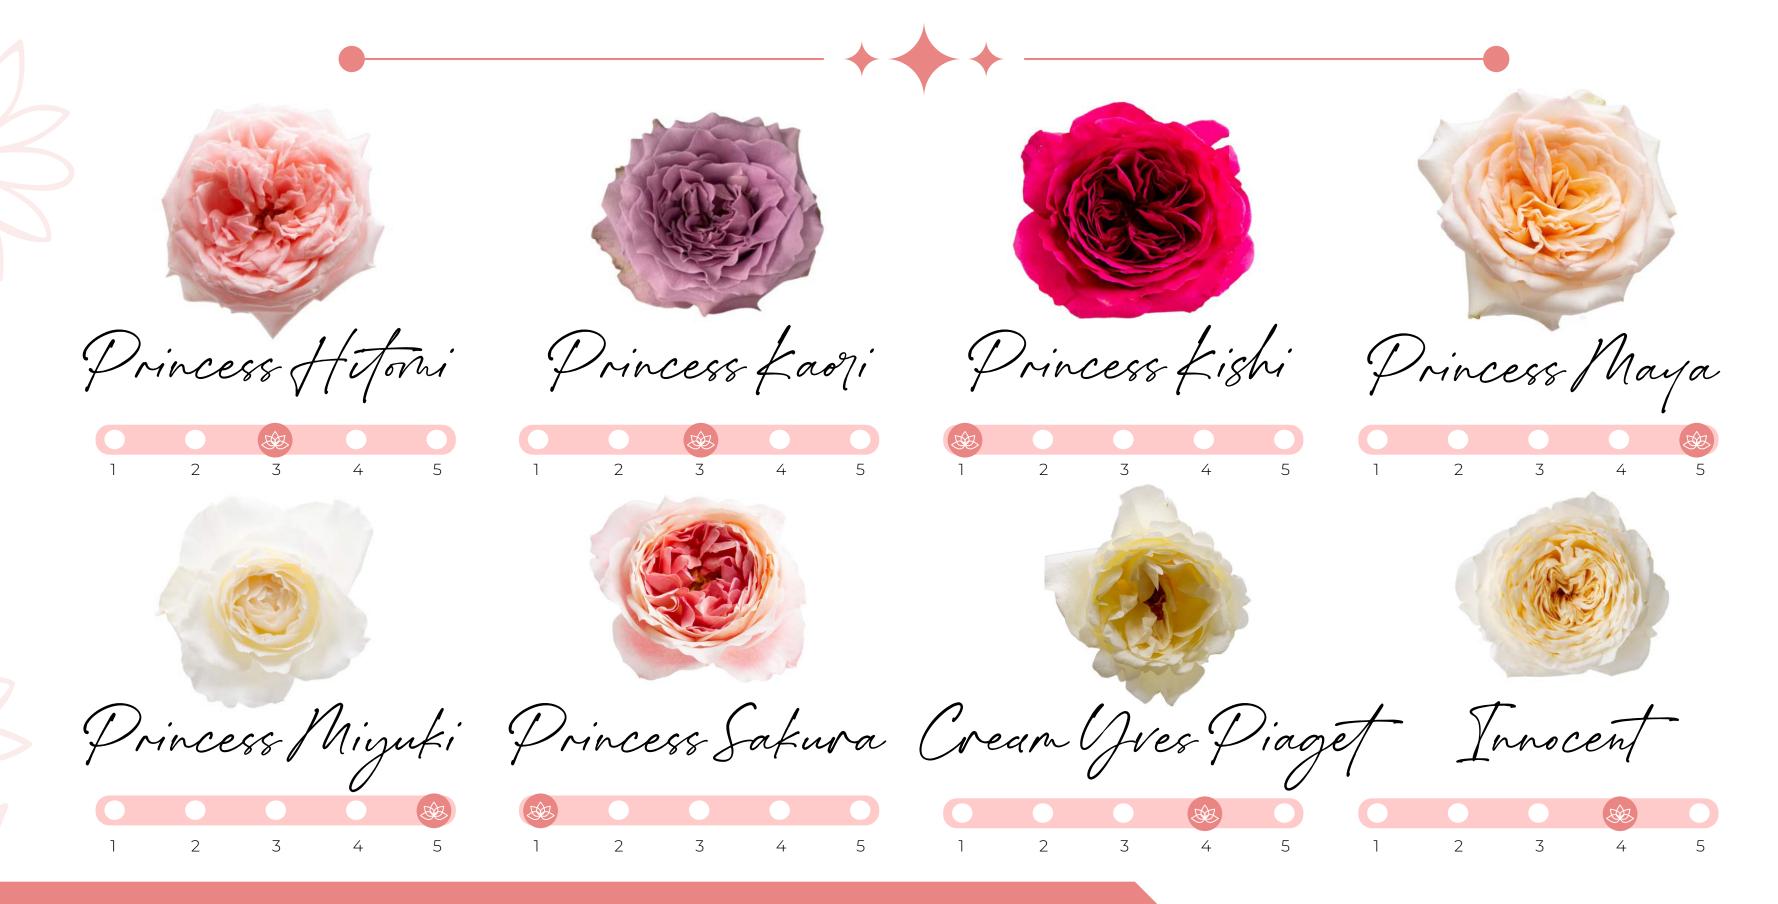

Elevate your floral visions with the timeless allure of DM Flowers' David Austin Roses. Place your order now and let the natural beauty of these roses inspire your artistic designs.

Our rose scent rating scale serves as a valuable tool to gauge the intensity of fragrance in our rose products. It's important to recognize that scent perception is subjective, varying among individuals. Consider this scale as a general reference point:

- 1 (Very Mild): Almost no scent or an extremely faint fragrance.
- 2 (Mild): Exhibits a subtle and delicate scent, noticeable up close.
- **3 (Moderate)**: Features a moderate and pleasant fragrance easily detectable.
- **4 (Strong)**: Presents a robust and prominent scent that becomes quite noticeable from a distance.
- **5 (Intense)**: Boasts an extremely powerful and captivating fragrance that fills the air.

Please bear in mind that the actual scent may differ based on the specific rose variety and environmental conditions. We trust that this scale will assist you in selecting the ideal rose product tailored to your preferences.