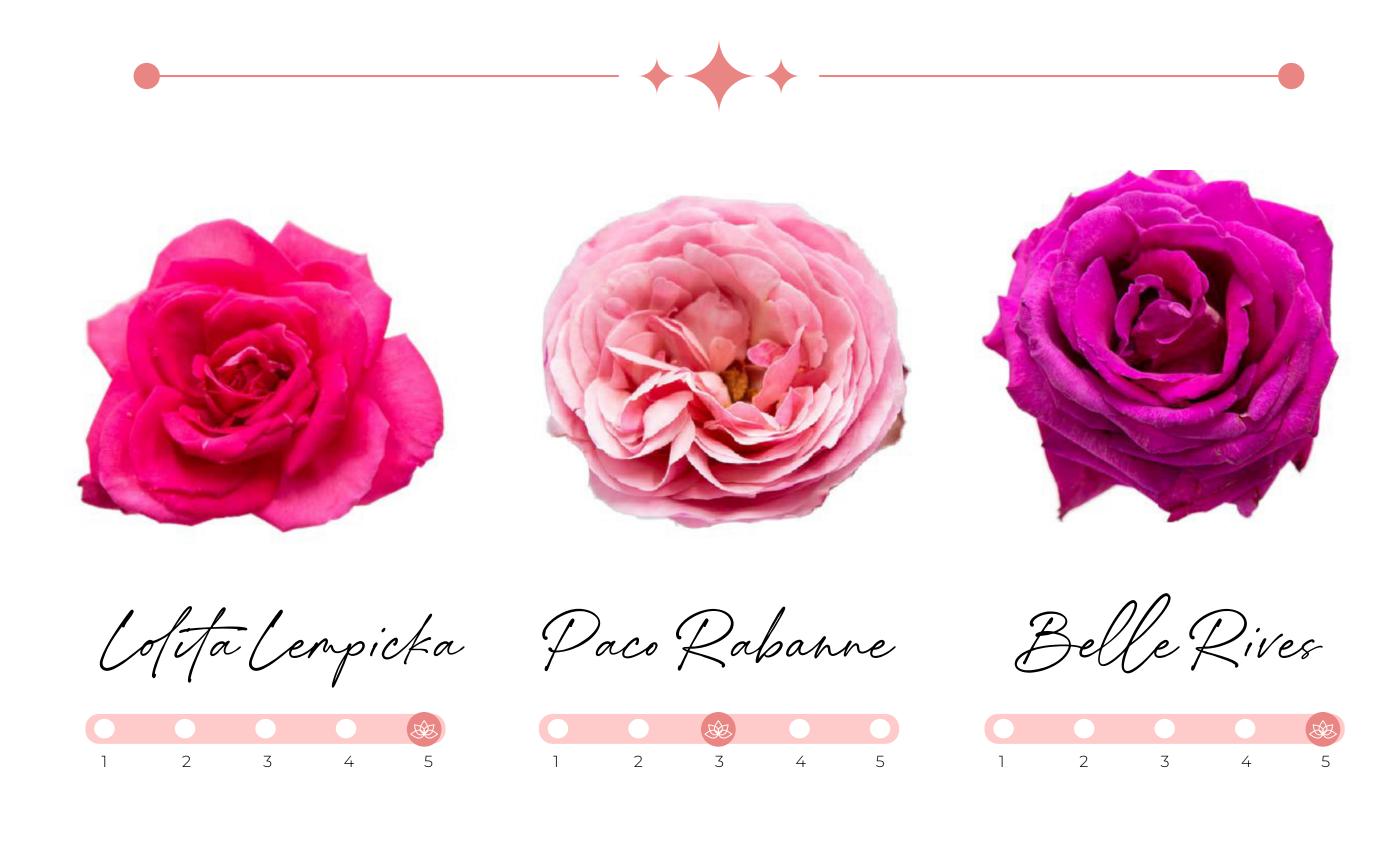

Elevate your floral visions with the timeless allure of DM Flowers' David Austin Roses. Place your order now and let the natural beauty of these roses inspire your artistic designs.

Our rose scent rating scale serves as a valuable tool to gauge the intensity of fragrance in our rose products. It's important to recognize that scent perception is subjective, varying among individuals. Consider this scale as a general reference point:

- 1 (Very Mild): Almost no scent or an extremely faint fragrance.
- 2 (Mild): Exhibits a subtle and delicate scent, noticeable up close.
- **3 (Moderate)**: Features a moderate and pleasant fragrance easily detectable.
- **4 (Strong)**: Presents a robust and prominent scent that becomes quite noticeable from a distance.
- **5 (Intense)**: Boasts an extremely powerful and captivating fragrance that fills the air.