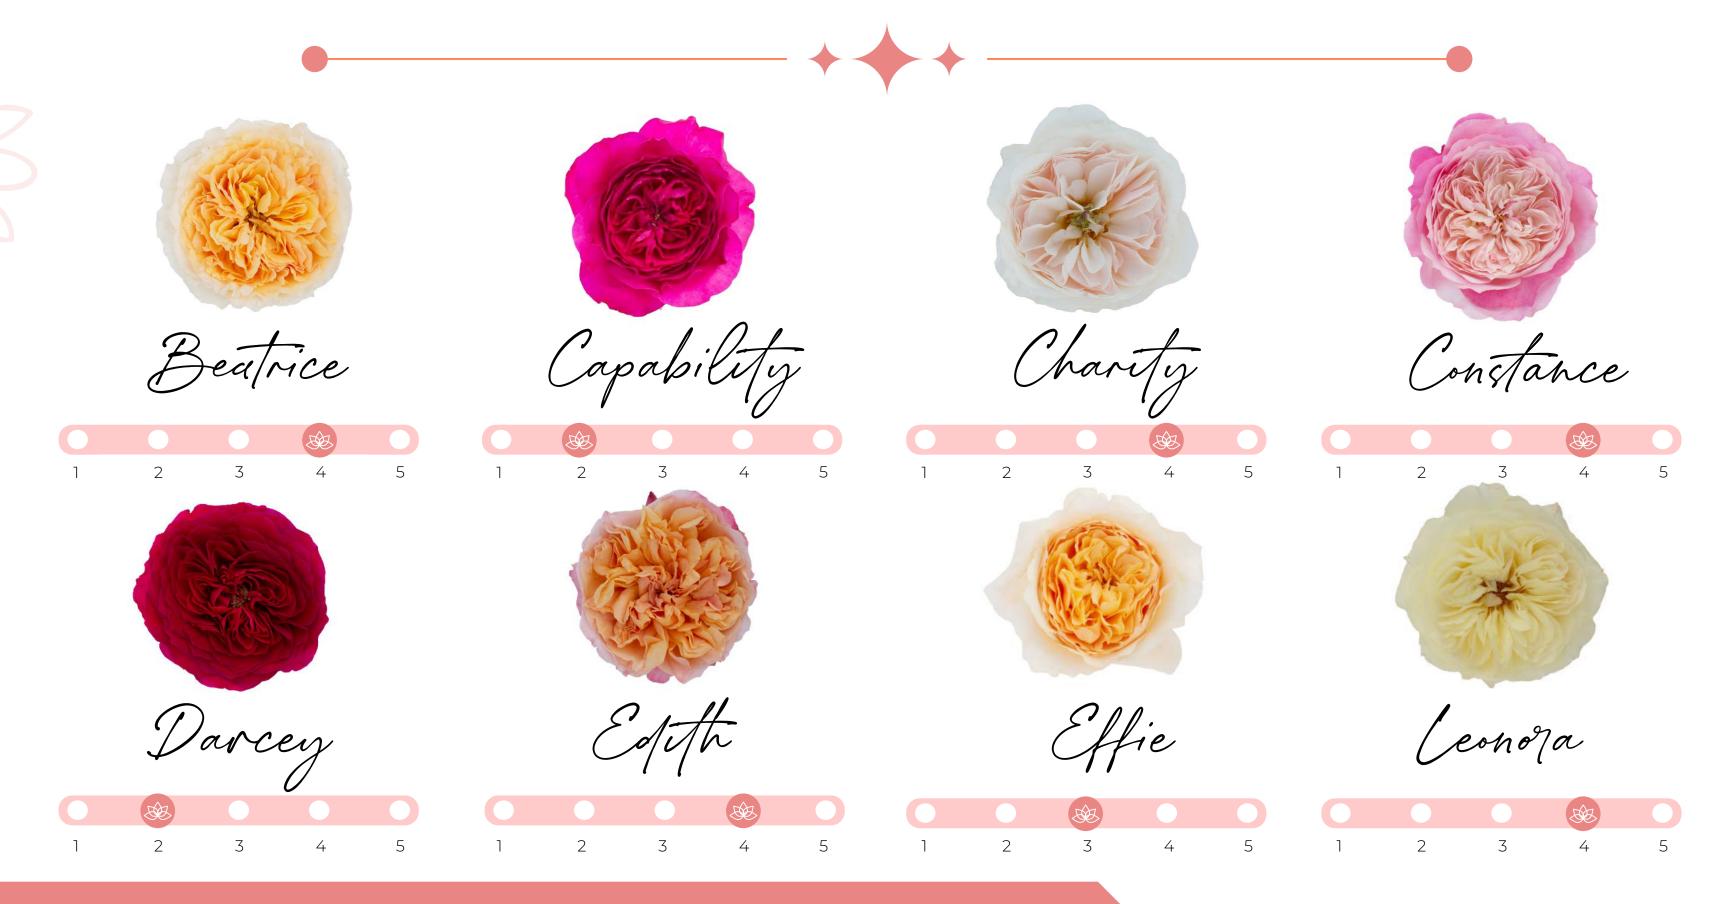

Elevate your floral visions with the timeless allure of DM Flowers' David Austin Roses. Place your order now and let the natural beauty of these roses inspire your artistic designs.

Our rose scent rating scale serves as a valuable tool to gauge the intensity of fragrance in our rose products. It's important to recognize that scent perception is subjective, varying among individuals. Consider this scale as a general reference point:

- 1 (Very Mild): Almost no scent or an extremely faint fragrance.
- 2 (Mild): Exhibits a subtle and delicate scent, noticeable up close.
- **3 (Moderate)**: Features a moderate and pleasant fragrance easily detectable.
- **4 (Strong)**: Presents a robust and prominent scent that becomes quite noticeable from a distance.
- **5 (Intense)**: Boasts an extremely powerful and captivating fragrance that fills the air.

Please bear in mind that the actual scent may differ based on the specific rose variety and environmental conditions. We trust that this scale will assist you in selecting the ideal rose product tailored to your preferences.