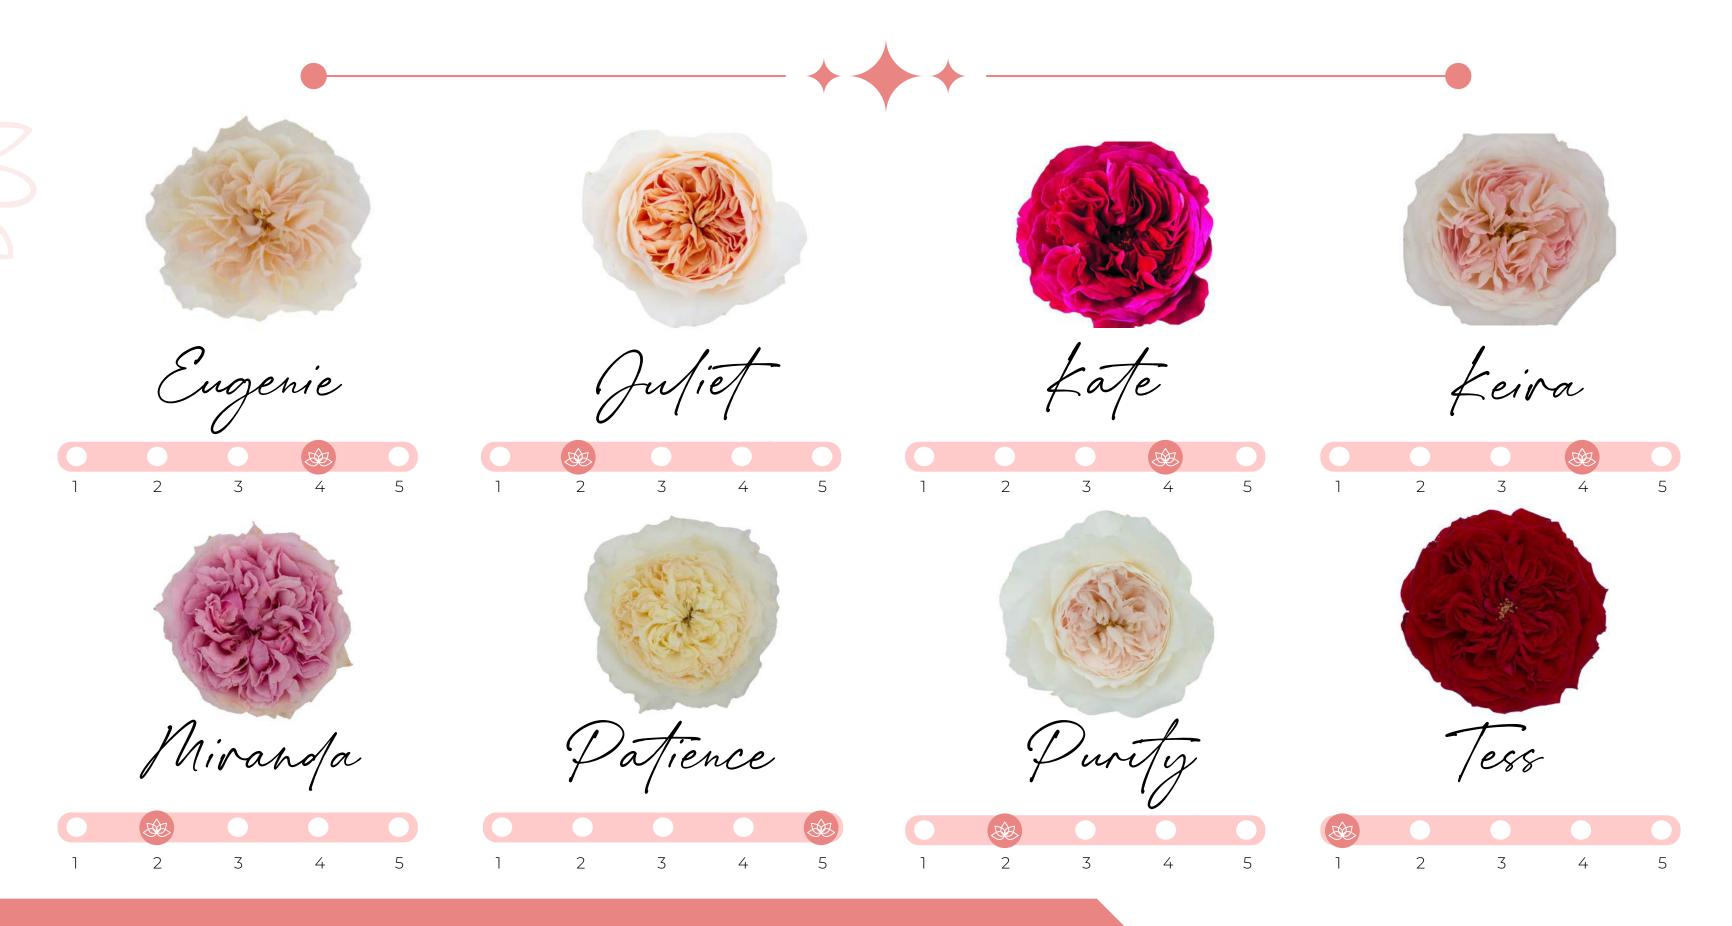

Elevate your floral visions with the timeless allure of DM Flowers' David Austin Roses. Place your order now and let the natural beauty of these roses inspire your artistic designs.

Our rose scent rating scale serves as a valuable tool to gauge the intensity of fragrance in our rose products. It's important to recognize that scent perception is subjective, varying among individuals. Consider this scale as a general reference point:

- 1 (Very Mild): Almost no scent or an extremely faint fragrance.
- 2 (Mild): Exhibits a subtle and delicate scent, noticeable up close.
- **3 (Moderate)**: Features a moderate and pleasant fragrance easily detectable.
- **4 (Strong)**: Presents a robust and prominent scent that becomes quite noticeable from a distance.
- **5 (Intense)**: Boasts an extremely powerful and captivating fragrance that fills the air.

Please bear in mind that the actual scent may differ based on the specific rose variety and environmental conditions. We trust that this scale will assist you in selecting the ideal rose product tailored to your preferences.