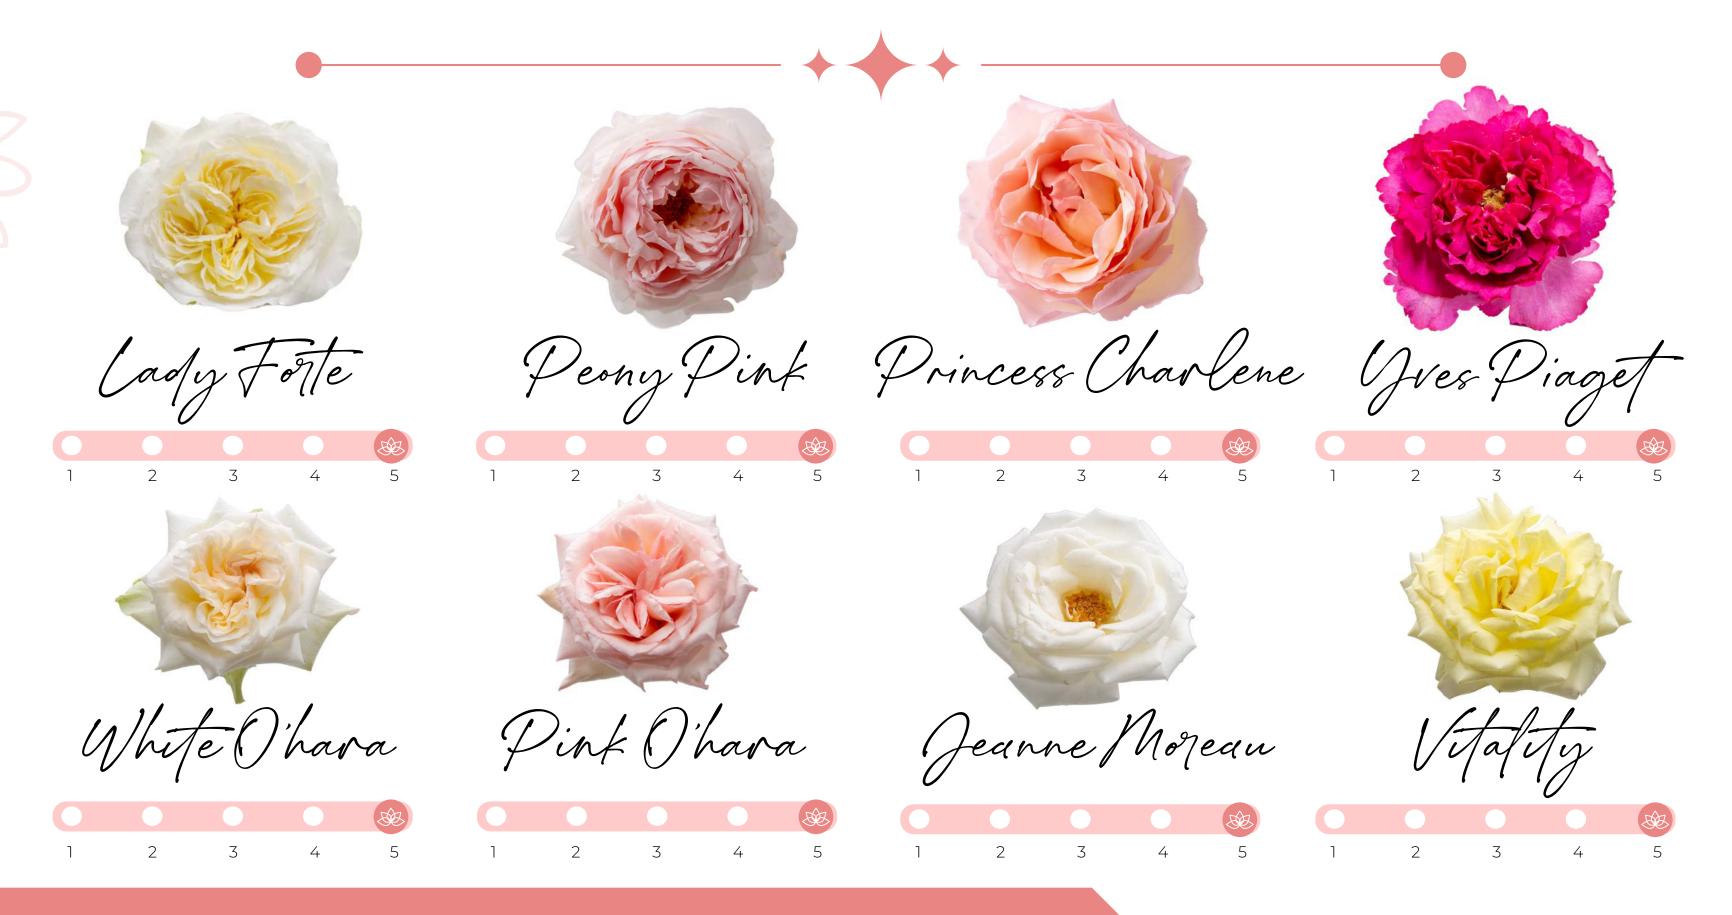

Elevate your floral visions with the timeless allure of DM Flowers' David Austin Roses. Place your order now and let the natural beauty of these roses inspire your artistic designs.

Our rose scent rating scale serves as a valuable tool to gauge the intensity of fragrance in our rose products. It's important to recognize that scent perception is subjective, varying among individuals. Consider this scale as a general reference point:

- 1 (Very Mild): Almost no scent or an extremely faint fragrance.
- 2 (Mild): Exhibits a subtle and delicate scent, noticeable up close.
- **3 (Moderate)**: Features a moderate and pleasant fragrance easily detectable.
- **4 (Strong)**: Presents a robust and prominent scent that becomes quite noticeable from a distance.
- **5 (Intense)**: Boasts an extremely powerful and captivating fragrance that fills the air.

Please bear in mind that the actual scent may differ based on the specific rose variety and environmental conditions. We trust that this scale will assist you in selecting the ideal rose product tailored to your preferences.