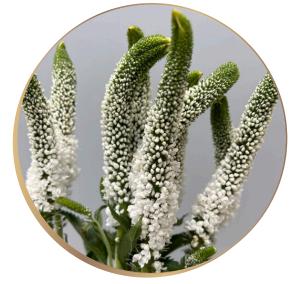

### FILLERS

Bupleurum (Thorow Wax)

Kangaroo Paw

Matthiola (Stocks)

Allium

Ceather Fern

Ruscus

Mint

Cavender

Parvifofia

Cepidium

Viburnum

Virgatus (Asparagus)