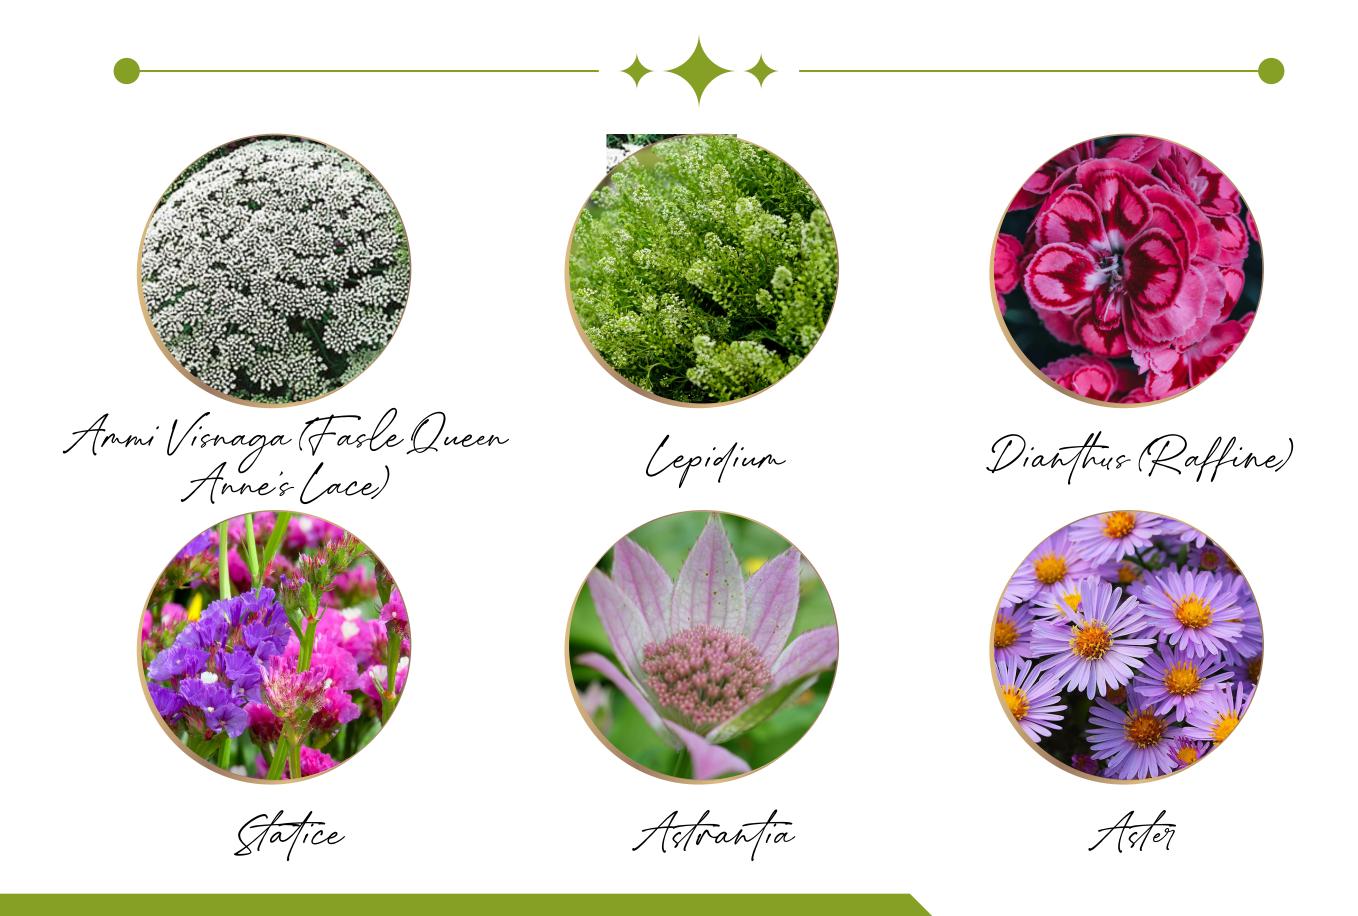

cade with beautiful charm. Embrace the green magic that adds depth and character to your arrangements.



Mix and match to craft bouquets that reflect your unique style. Whether you dream of a whimsical garden-inspired arrangement or a sleek and modern masterpiece, our diverse collection is your palette for floral alchemy.

The secret to a stunning bouquet lies in the art of balance. Our Fillers and Foliages guide you in creating harmony within your arrangements. Whether aiming for a soft and dreamy look or a bold and vibrant statement, find the perfect balance with our versatile collection.





Dive into the world of DM Flowers' Fillers and Foliages - where petals twirl, leaves dance, and your bouquets become a canvas for your imagination. Let the floral magic begin!







### FILLERS







### FILLERS



Bupleurum (Thorow Wax)



Kangaroo Paw



Matthiola (Stocks)





Allium













Ceather Fern



Ruscus









Mint



Cavender









Parvifofia



Cepidium







Viburnum



Virgatus (Asparagus)