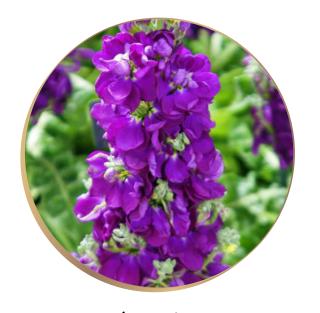

### FILLERS

Bupleurum (Thorow Wax)

Kangaroo Paw

Matthiola (Stocks)

Allium

Ceather Fern

Ruscus

Mint