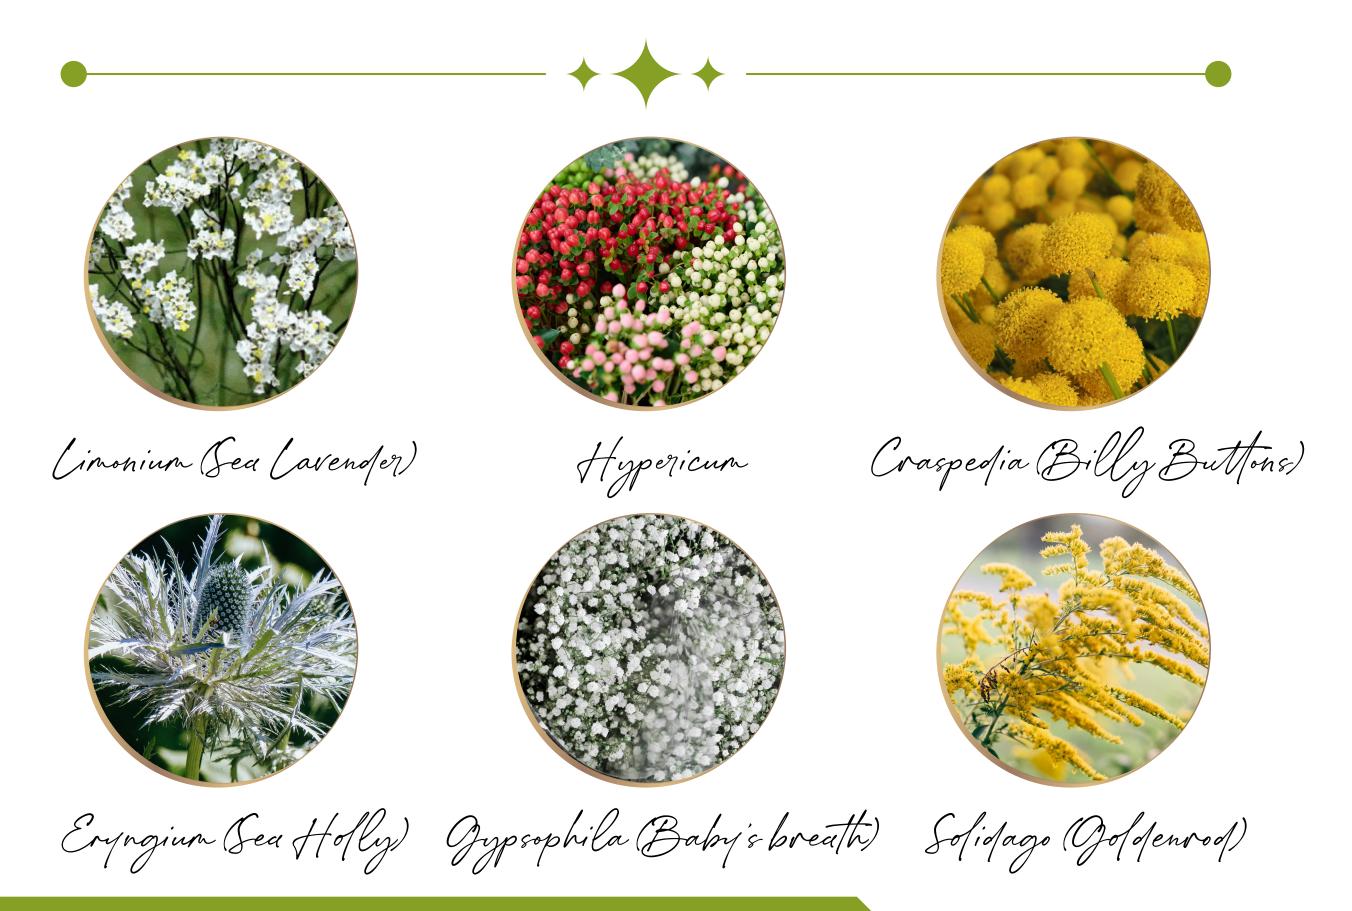

sparagus Fern cascade with beautiful charm. Embrace the green magic that adds depth and character to your arrangements.



Mix and match to craft bouquets that reflect your unique style. Whether you dream of a whimsical garden-inspired arrangement or a sleek and modern masterpiece, our diverse collection is your palette for floral alchemy.

The secret to a stunning bouquet lies in the art of balance. Our Fillers and Foliages guide you in creating harmony within your arrangements. Whether aiming for a soft and dreamy look or a bold and vibrant statement, find the perfect balance with our versatile collection.





Dive into the world of DM Flowers' Fillers and Foliages - where petals twirl, leaves dance, and your bouquets become a canvas for your imagination. Let the floral magic begin!







### FILLERS







### FILLERS



Bupleurum (Thorow Wax)



Kangaroo Paw



Matthiola (Stocks)





Allium













Ceather Fern



Ruscus









Mint



Cavender









Parvifofia



Cepidium







Viburnum



Virgatus (Asparagus)