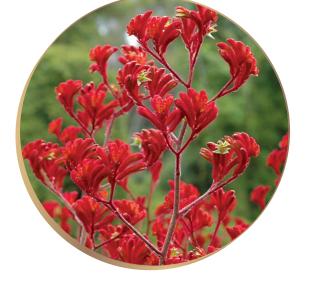

### FILLERS

Bupleurum (Thorow Wax)

Kangaroo Paw

Matthiola (Stocks)

Allium

Ceather Fern

Ruscus

Mint