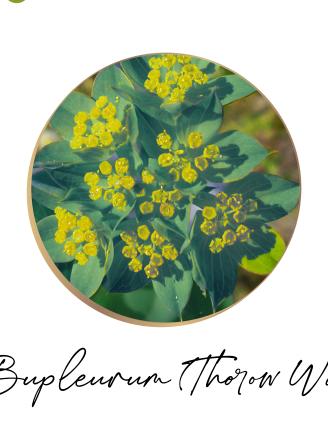

### FILLERS

Bupleurum (Thorow Wax)

Kangaroo Paw

Matthiola (Stocks)

Allium

Ceather Fern

Ruscus

Mint