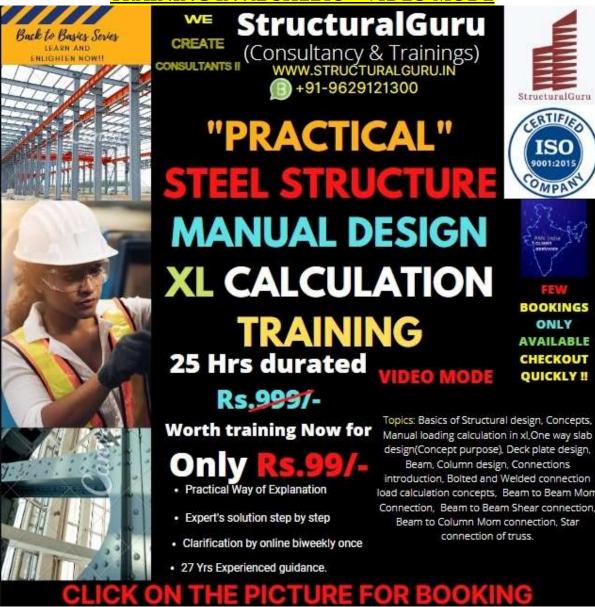

# TR-1004. PRACTICAL STEEL STRUCTURE MANUAL DESIGN TRAINING IN XL SHEETS – VIDEO MODE

#### **TOPICS COVERED**

| One way slab design (For concept learning purpose)     |
|--------------------------------------------------------|
| Deck plate design                                      |
| Beam, Column design                                    |
| Connection's introduction                              |
| Bolted and Welded connection load calculation concepts |
| Beam to Beam Mom Connection                            |
| Beam to Beam Shear connection                          |
| Beam to Column Mom connection                          |
| Star connection of truss                               |
| PEB modelling concept                                  |

#### **Course Duration: 25 hours**

Pdf notes, recorded video access (Free for 2 month) in google drive, reference booklets all included as supply.

This Course is offered at Rs.99/- ONLY, Instead of RS.999/-