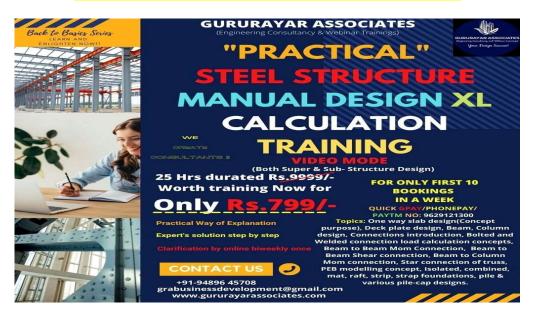

# TR-1004. PRACTICAL STEEL STRUCTURE MANUAL DESIGN TRAINING IN XL SHEETS - VIDEO MODE

### **TOPICS COVERED**

- **★** One way slab design (For concept learning purpose)
- **★** Deck plate design
- **☀** Beam, Column design
- **★** Connection's introduction
- **★** Bolted and Welded connection load calculation concepts
- ✗ Beam to Beam Mom Connection
- ✗ Beam to Beam Shear connection
- **▼** Beam to Column Mom connection
- Star connection of truss
- **☀** PEB modelling concept
- **▼** Isolated, combined, mat, raft, strip, strap foundations
- Pile & various pile-cap designs.

**Course Duration: 28 hours** 

Pdf notes, recorded video access (Free for 2 month) in google drive, reference booklets all included as supply.

This Course is offered at Rs.799/- ONLY, Instead of RS.8,999/-

Payment Modes: PhonePe/PAYTM/Gpay no. 9629121300

Razor Pay: https://payments.gururayarassociates.com/course/pssmdxlct