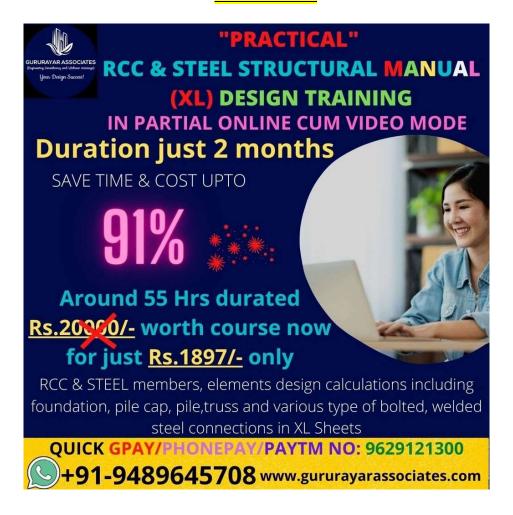

## TR-1007. TRAINING IN MANUAL XL STRUCTURAL DESIGN TRAINING

## RCC Manual XL Sheet Design:

Practical Concepts of Structural Design Theory from Scratch Basics Included.

- Loading Calculations (Gravity Load, Wind Load & Seismic Load)
- ★ Slab Designs (One-Way/2 Way)
- Beam Design (OR, UR, SR, DR)
- Column Design (Axial, Uniaxial, Biaxial)
- ISO, Combined, Mat, Raft, Strip, Pile, Pile cap Foundation Design

### Steel Manual XL Sheet Design:

- Deck Plate Design.
- **☀** Beam Design
- Column Design
- ✗ Bracing Design
- \* Truss Design
- **X** Connections Design Various Types.

#### **Pre-Recorded Class Videos**

- RCC Superstructure Manual Design XL Sheets
- **RCC Substructure Manual Design XL Sheets**
- **★** STEEL Superstructure Manual Design XL Sheets
- **\*** STEEL Connections Manual Design XL Sheets
- **PDF Code Books and PDF Reference Books**
- **≯** Daily Class Notes
- Doubts Clarifications Bi-Weekly Once in Online in Skype.
- Finally, After Completion of Project Submission, Course Completion Certificate Is Issued

**Course Duration: 28 hours** 

Video Access Validity: 6 months

This Course is offered at Rs.1897/- ONLY, Instead of RS.20,000/-

Payment Modes: PhonePe/PAYTM/Gpay no. 9629121300

Razor Pay: <a href="https://payments.gururayarassociates.com/course/pmxlsdt">https://payments.gururayarassociates.com/course/pmxlsdt</a>