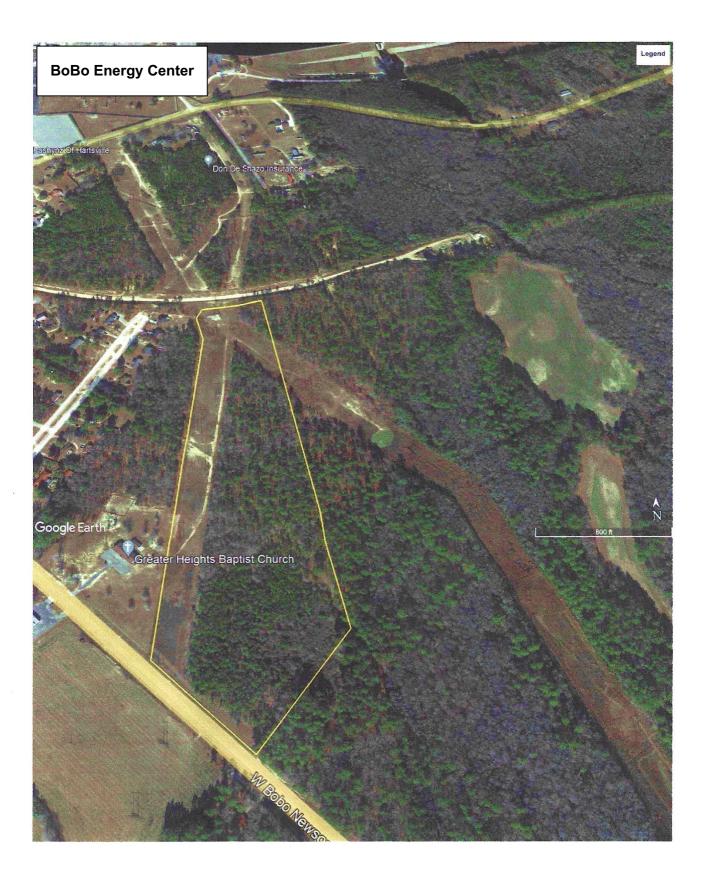

# Project Outline

Energy Storage Solutions, LLC (ESS) proposes to build a 520MW ac/2080MWh Energy Center to be located 1600 feet from the Robinson Nuclear Power Plant outside of Hartsville SC, off the BoBo Newsom Highway. There are five separate Transmission Lines either crossing the site or adjoining this site. The nuclear Power Plant is owned and operated by Duke Energy Progress, it is a Combustion Turbine Plant-759MW reactor facility.

The property is 30 acres in size (owned by an affiliate Goforth Solar, LLC of ESS), less the transmission right-a-ways leaving approximately 26 buildable acres, it is lightly forested and overall flat. The main access road BoBo Newsom Highway is a paved four lane road. There are no wetland or flood areas on the property.