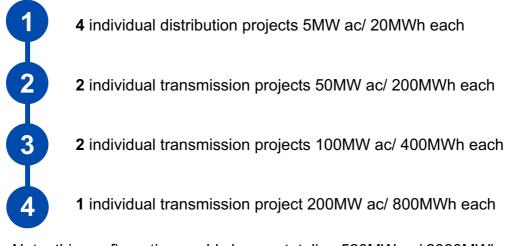

Less than a mile down the Highway is a Duke Energy Progress Sub-Station suitable for 4 small 5MW ac/20MWh distribution Energy Storage Projects that ESS plans to build, three phase electric power lines also service this site.

### **BoBo Energy Storage Projects:**

Note: this configuration could change; totaling 520MW ac/ 2080MWh.