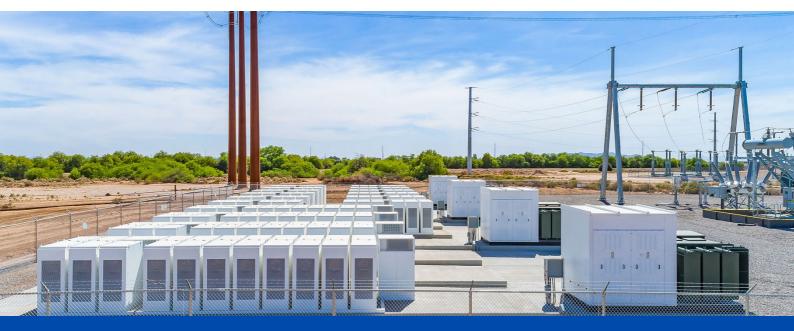

# Project Outline

Energy Storage Solutions, LLC (ESS) proposes to build a 520MW ac/2080MWh Energy Center to be located 1600 feet from the Robinson Nuclear Power Plant outside of Hartsville SC, off the BoBo Newsom Highway. There are five separate Transmission Lines either crossing the site or adjoining this site. The nuclear Power Plant is owned and operated by Duke Energy Progress, it is a Combustion Turbine Plant-759MW reactor facility.

### **BoBo Energy Storage Projects:**

Note: this configuration could change; totaling 520MW ac/ 2080MWh.