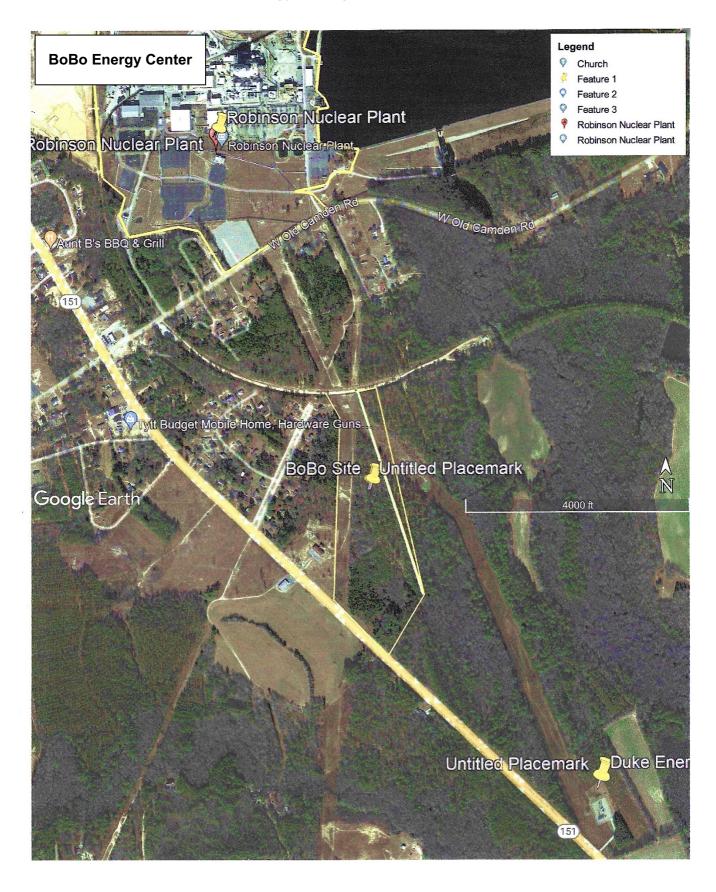

# Project Outline

Energy Storage Solutions, LLC (ESS) proposes to build a 520MW ac/2080MWh Energy Center to be located 1600 feet from the Robinson Nuclear Power Plant outside of Hartsville SC, off the BoBo Newsom Highway. There are five separate Transmission Lines either crossing the site or adjoining this site. The nuclear Power Plant is owned and operated by Duke Energy Progress, it is a Combustion Turbine Plant-759MW reactor facility.

Less than a mile down the Highway is a Duke Energy Progress Sub-Station suitable for 4 small 5MW ac/20MWh distribution Energy Storage Projects that ESS plans to build, three phase electric power lines also service this site.

### Possible accelerated Queue Position:

This nuclear Power Plant sits at the end of a number of "constrained" transmission lines, they run from South Carolina northward along Interstate 1-95 into North Carolina, the upgrade cost to Duke Energy progress has been estimated to exceed \$238,000,000. ESS currently owns numerous sites along these constrained transmission lines. If ESS were to build a number of large Energy Centers along these constrained transmission lines, it would allow the Utility to manage their energy systems and alleviate the need for this expensive transmission upgrade.