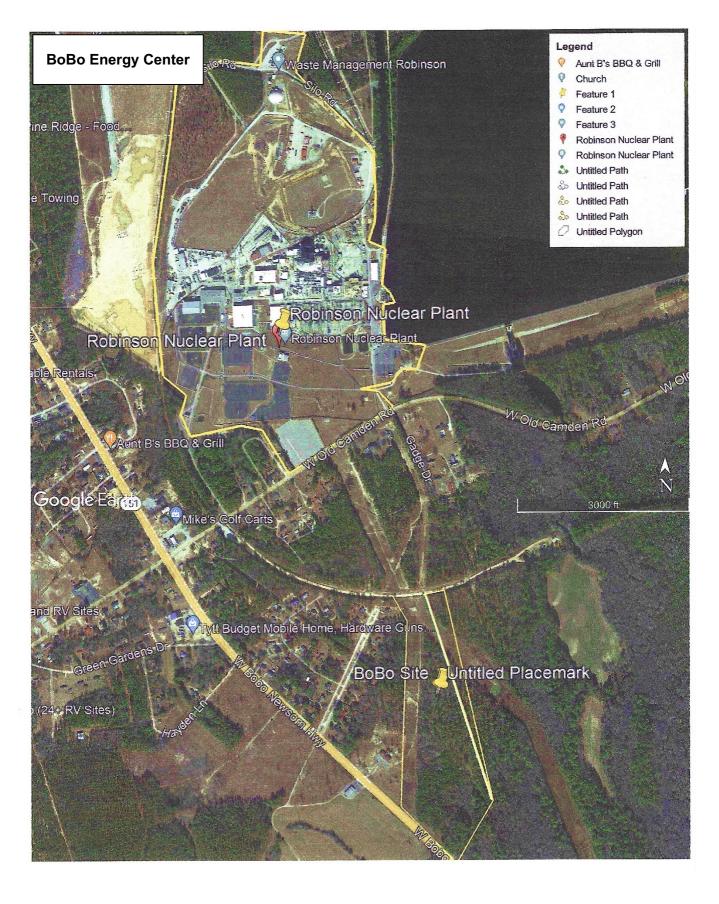

# Project Outline

Energy Storage Solutions, LLC (ESS) proposes to build a 520MW ac/2080MWh Energy Center to be located 1600 feet from the Robinson Nuclear Power Plant outside of Hartsville SC, off the BoBo Newsom Highway. There are five separate Transmission Lines either crossing the site or adjoining this site. The nuclear Power Plant is owned and operated by Duke Energy Progress, it is a Combustion Turbine Plant-759MW reactor facility.

The property is 30 acres in size (owned by an affiliate Goforth Solar, LLC of ESS), less the transmission right-a-ways leaving approximately 26 buildable acres, it is lightly forested and overall flat. The main access road BoBo Newsom Highway is a paved four lane road. There are no wetland or flood areas on the property.

Less than a mile down the Highway is a Duke Energy Progress Sub-Station suitable for 4 small 5MW ac/20MWh distribution Energy Storage Projects that ESS plans to build, three phase electric power lines also service this site.