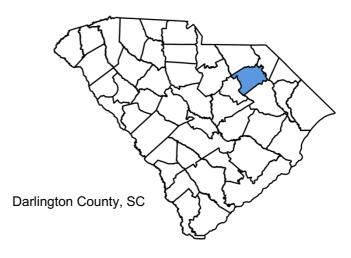

# Project Outline

Energy Storage Solutions, LLC (ESS) proposes to build a 520MW ac/2080MWh Energy Center to be located 1600 feet from the Robinson Nuclear Power Plant outside of Hartsville SC, off the BoBo Newsom Highway. There are five separate Transmission Lines either crossing the site or adjoining this site. The nuclear Power Plant is owned and operated by Duke Energy Progress, it is a Combustion Turbine Plant-759MW reactor facility.

# O19-00-03-030, North Hartsville, SC2 Picerid Dtps://app.regrid.com/us/sc/darlington/north-hartsville/S128 Picerial Diagram Diagram

In: 29550, Census Tract 102, North Hartsville, Darlington County, South Carolina