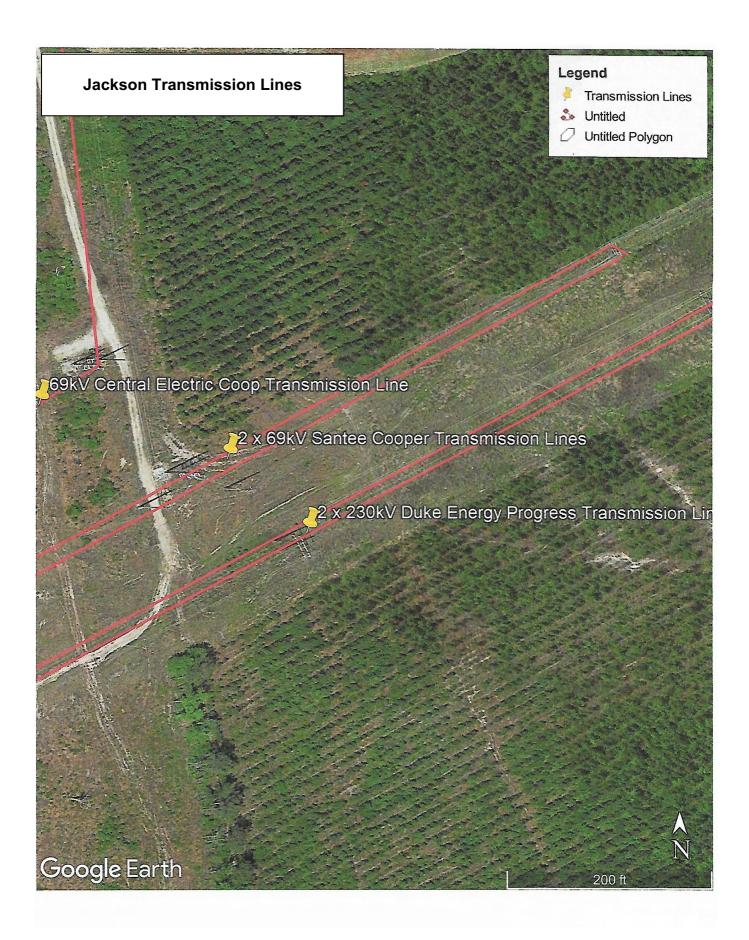

Five transmission lines cross the site owned by Duke Energy Progress, Santee Cooper, and Central Electric Coop. The property has recently been timbered, and it is mostly cleared. Jackson Road is a dirt road maintained by Marlboro County and the project is less than 1/2 mile from Salem Road; a two-lane paved road.

This is a prime location for a major energy storage system, considering there are four different substations near the project site, the Bennettsville Electric Substation is 500 feet away, a large Duke Energy Substation adjoins it, and there is an Emergency Generating station adjoining the site. Within 1 mile to the Northeast there is another Duke Energy Progress Substation / Switching Station and to the East is located a large Santee Cooper Substation.

Within a one-mile radius there are 4 substations owned by Duke Energy Progress (with an emergency power back-up system), Santee Cooper, and Bennettsville Electric / Marlboro Electric Coop, and a large Switching Station also owned by Duke Energy Progress, with all of these stations being connected to one another.