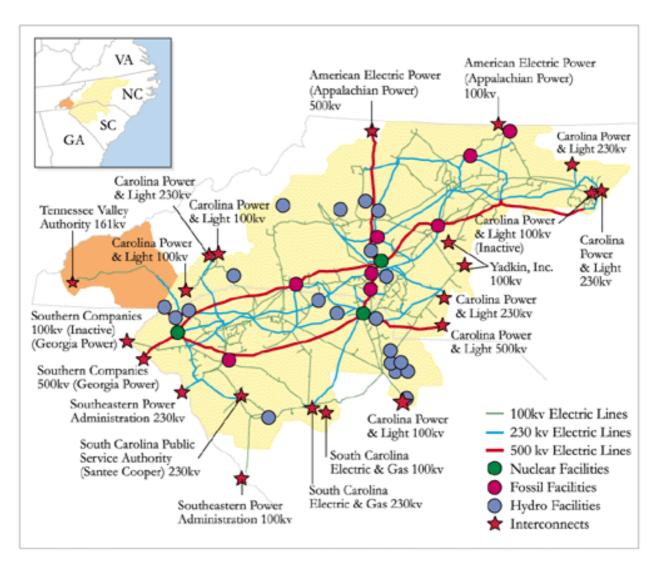

This is a prime location for a major energy storage system, considering there are four different substations near the project site, the Bennettsville Electric Substation is 500 feet away, a large Duke Energy Substation adjoins it, and there is an Emergency Generating station adjoining the site. Within 1 mile to the Northeast there is another Duke Energy Progress Substation / Switching Station and to the East is located a large Santee Cooper Substation.

#### Duke Electric Transmission System Map:

Brief Executive Summary on next page.

**Utility: Santee Cooper,** Central Elec Coop, **Duke Energy Progress** 

10

to this site, or approximately a

1000MW ac/4,000MWh could be

Within a one-mile radius there are 4 substations owned by Duke Energy Progress (with an emergency power back-up system), Santee Cooper, and Bennettsville Electric / Marlboro Electric Coop, and a large Switching Station also owned by Duke Energy Progress, with all of these stations being connected to one another.