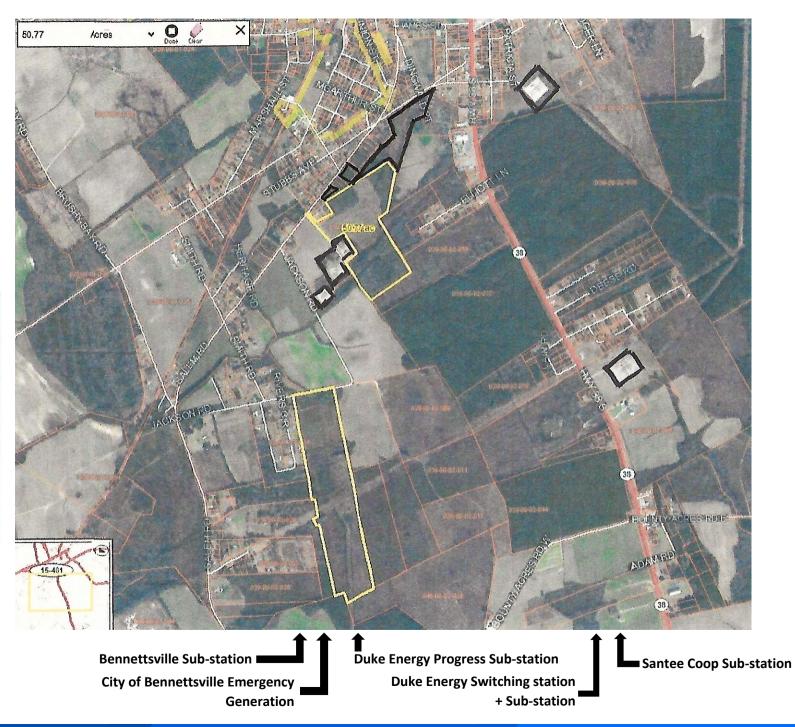

Five transmission lines cross the site owned by Duke Energy Progress, Santee Cooper, and Central Electric Coop. The property has recently been timbered, and it is mostly cleared. Jackson Road is a dirt road maintained by Marlboro County and the project is less than 1/2 mile from Salem Road; a two-lane paved road.

This is a prime location for a major energy storage system, considering there are four different substations near the project site, the Bennettsville Electric Substation is 500 feet away, a large Duke Energy Substation adjoins it, and there is an Emergency Generating station adjoining the site. Within 1 mile to the Northeast there is another Duke Energy Progress Substation / Switching Station and to the East is located a large Santee Cooper Substation.

Within a one-mile radius there are 4 substations owned by Duke Energy Progress (with an emergency power back-up system), Santee Cooper, and Bennettsville Electric / Marlboro Electric Coop, and a large Switching Station also owned by Duke Energy Progress, with all of these stations being connected to one another.

There is site(s) control through several land lease options by ESS in place; through the site ownership of Goforth Solar, LLC (& CB Daughtridge). See the attached Tax Map for Jackson Energy Center, showing the sites and the Substations & Switching Station.