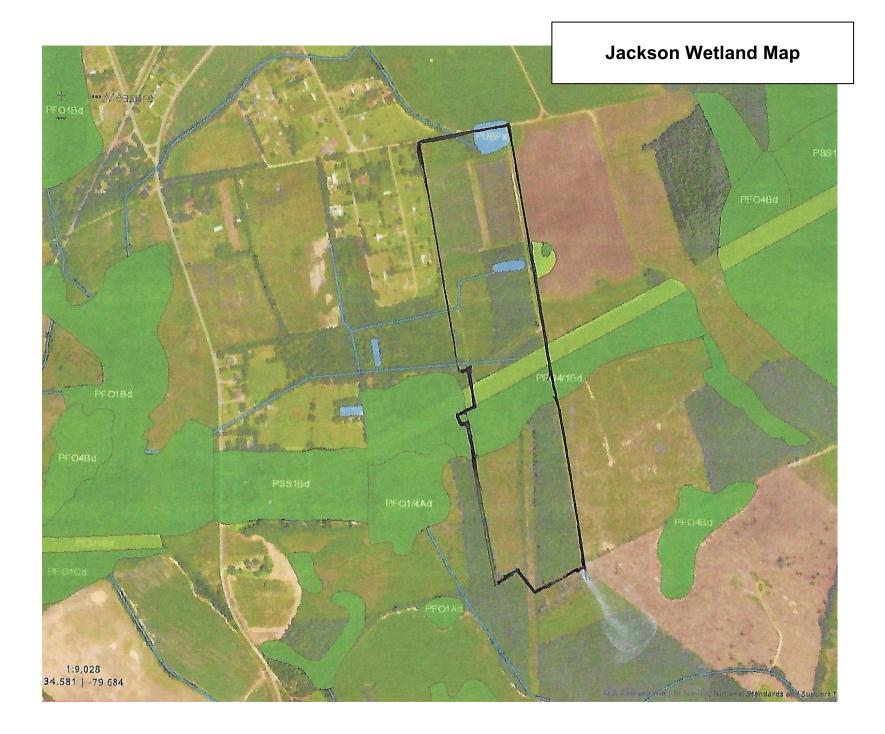

## **Jackson Energy Center**

Project Outline

Energy Storage Solutions, LLC (ESS) proposes to build a 1000MW ac/4000MWh Energy Center off Jackson Rd, Bennettsville, SC on a 71 acre site owned by Goforth Solar, LLC, an affiliate of ESS. There are approximately 20 acres of wetlands on the property, but there are approximately 50 buildable acres still available.