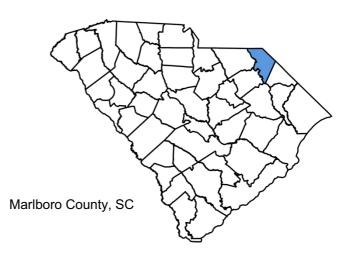

## **Jackson Energy Center**

Project Outline

Energy Storage Solutions, LLC (ESS) proposes to build a 1000MW ac/4000MWh Energy Center off Jackson Rd, Bennettsville, SC on a 71 acre site owned by Goforth Solar, LLC, an affiliate of ESS. There are approximately 20 acres of wetlands on the property, but there are approximately 50 buildable acres still available.

Five transmission lines cross the site owned by Duke Energy Progress, Santee Cooper, and Central Electric Coop. The property has recently been timbered, and it is mostly cleared. Jackson Road is a dirt road maintained by Marlboro County and the project is less than 1/2 mile from Salem Road; a two-lane paved road.