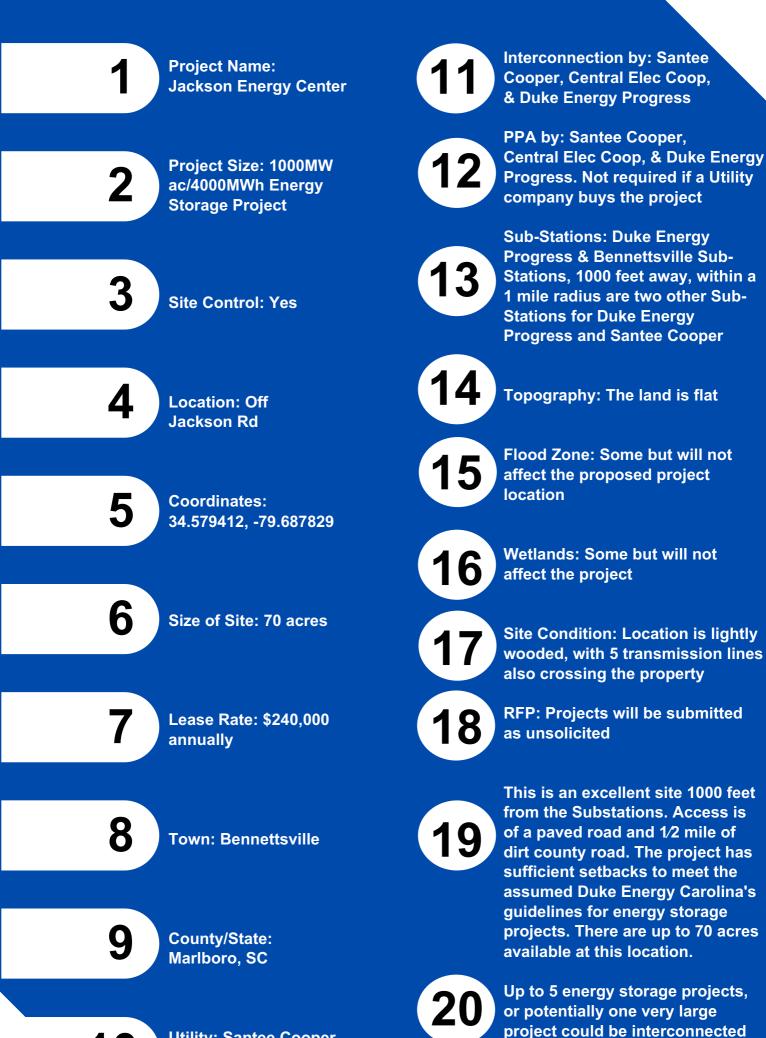

## **Jackson Energy Center**

Project Outline

Energy Storage Solutions, LLC (ESS) proposes to build a 1000MW ac/4000MWh Energy Center off Jackson Rd, Bennettsville, SC on a 71 acre site owned by Goforth Solar, LLC, an affiliate of ESS. There are approximately 20 acres of wetlands on the property, but there are approximately 50 buildable acres still available.

Five transmission lines cross the site owned by Duke Energy Progress, Santee Cooper, and Central Electric Coop. The property has recently been timbered, and it is mostly cleared. Jackson Road is a dirt road maintained by Marlboro County and the project is less than 1/2 mile from Salem Road; a two-lane paved road.

This is a prime location for a major energy storage system, considering there are four different substations near the project site, the Bennettsville Electric Substation is 500 feet away, a large Duke Energy Substation adjoins it, and there is an Emergency Generating station adjoining the site. Within 1 mile to the Northeast there is another Duke Energy Progress Substation / Switching Station and to the East is located a large Santee Cooper Substation.

#### Jackson Energy Storage Projects:

3 individual 100MW ac/400MWh projects

2 individual 200MW ac/800MWh projects

1 individual 400MW ac/1600MWh project

**ENERGY SOURCES** 

#### Jackson Energy Center Summary:

Due to the location of these sites in Bennettsville, SC, we believe that Jackson Energy Center has the potential of becoming one of the largest Energy Centers in South Carolina, with it reaching up to 1,000MW ac/4000MWh in production and size.

Within a one-mile radius there are 4 substations owned by Duke Energy Progress (with an emergency power back-up system), Santee Cooper, and Bennettsville Electric / Marlboro Electric Coop, and a large Switching Station also owned by Duke Energy Progress, with all of these stations being connected to one another.

There is site(s) control through several land lease options by ESS in place; through the site ownership of Goforth Solar, LLC (& CB Daughtridge). See the attached Tax Map for Jackson Energy Center, showing the sites and the Substations & Switching Station.