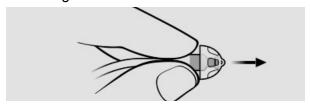

1. Removing the Dome:

2. Replacing the waxguard:

Remove the tool from the shell. The tool has two pins, one empty for removal and one with the new wax filter. 2. Remove

Push the empty pin into the wax filter in the speaker and pull it out.

3. Replacing the dome:

3. Insert

Insert the new wax filter using the other pin, remove the tool and throw it out.