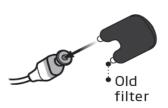

1. Removing the Dome:

2. Replacing the waxguard:

Remove the tool from the shell. The tool has two pins, one empty for removal and one with the new wax filter. 2. Remove

Push the empty pin into the wax filter in the speaker and pull it out.