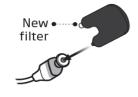

1. Removing the Dome:

2. Replacing the waxguard:

Remove the tool from the shell. The tool has two pins, one empty for removal and one with the new wax filter. 2. Remove

Push the empty pin into the wax filter in the speaker and pull it out.

3. Replacing the dome:

3. Insert

Insert the new wax filter using the other pin, remove the tool and throw it out.