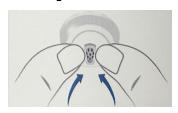

1. Removing the Dome:

2. Replacing the waxguard:

Remove the tool from the shell. The tool has two pins, one empty for removal and one with the new wax filter. 2. Remove

Push the empty pin into the wax filter in the speaker and pull it out.