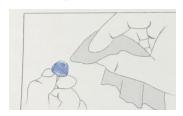

1. Removing the Dome:

2. Replacing the waxguard:

Remove the tool from the shell. The tool has two pins, one empty for removal and one with the new wax filter. 2. Remove

Push the empty pin into the wax filter in the speaker and pull it out.