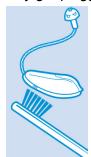

## <u>Bernafon RIC with Dome and ProWax Waxguards</u> Daily Cleaning:

1. **Brush** off the microphones upside down - this is where the sound enters the hearing aid and if they get plugged, you will not hear clearly.

2. **Wipe** the wax off the end of the dome with a Kleenex

3. **Squeeze** the wax out of the end of the dome - almost like you are popping a pimple.

If you can't hear properly, changing your dome and waxguard: