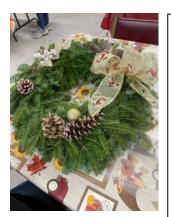

Create your own holiday wreath: Saturday, December 2nd, 10 am to Noon. \$25 fee includes fresh wreath, oodles of decorative materials, and instruction. Sign up on our website under "Upcoming Events." Limit of 20 participants.