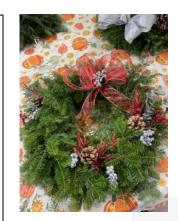

Create your own holiday wreath: Saturday, December 2nd, 10 am to Noon. \$25 fee includes fresh wreath, oodles of decorative materials, and instruction. Sign up on our website under "Upcoming Events." Limit of 20 participants.