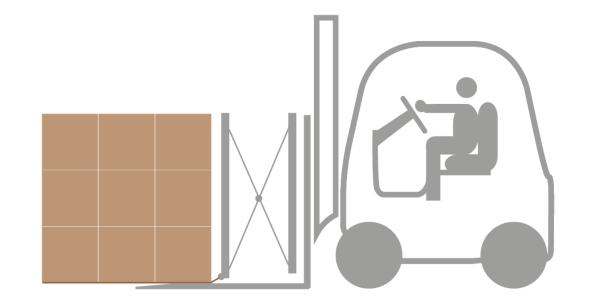

# 1000 SLIP SHEETS Huge Space Saving

#### **Benefits**

- Paper slip sheets are much cheaper than wooden or plastic pallets
- Huge space saving up to 1,000 slip sheets fit in the space of 10 pallets
- Maximise export shipping container space and minimise loading time
- Slip sheets weigh 20 times less than wooden pallets, saving shipping weight
- Using slip sheets instead of wooden pallets allows for 12-15% more products in transport containers
- Can be customized to fit any size load
- 100% recyclable and reusable
- Unlike wooden pallets slip sheets are not subject to ISPM 15 regulations