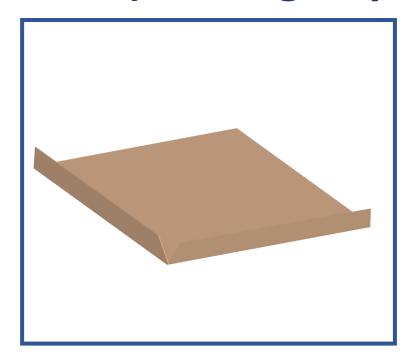

## PALLET SLIP SHEET – 1200 x 1000mm + 60mm TABS (2 Sides) 900 kg Capacity. PROMOTION PRICE £1.35 Each

#### **Description**

Slip sheets are an innovative and effective alternative to traditional wooden and plastic pallets.

#### **Composition**

100% Recycled Kraftliner Fully Recyclable

#### **Standard Size and Thickness**

Our standard slip sheets are made from uncoated kraftliner in the following size:-

1200 x 800mm and 1200 x 1000mm with 60mm flaps in 0.8mm thickness (900kgs approx. carrying capacity)