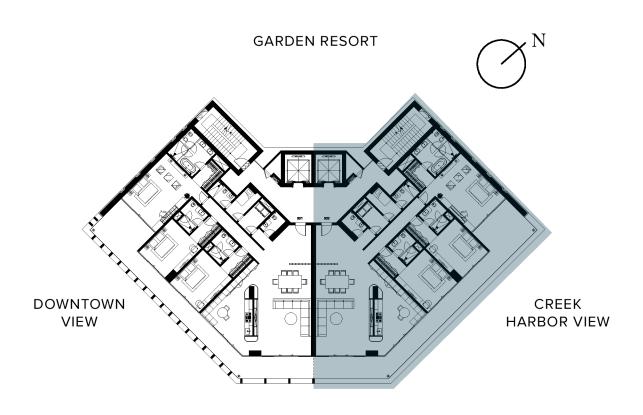

## Two Bedroom

2 BEDROOM + MAID + 2.5 BATHROOMS

WILDLIFE SANCTUARY VIEW

| FLOOR(S)   | 3 <sup>RD</sup> TO 6 <sup>TH</sup> FLOOR |
|------------|------------------------------------------|
| UNITS      | 301, 401, 501 and 601                    |
| INTERIOR   | 200.0 SQ.M / 2,152.8 SQ.FT               |
| EXTERIOR   | 32.1 SQ.M / 345.5 SQ.FT                  |
| TOTAL AREA | 232.1 SQ.M / 2,498.3 SQ.FT               |

# Two Bedroom

2 BEDROOM + MAID + 2.5 BATHROOMS

WILDLIFE SANCTUARY VIEW

| FLOOR(S)   | 3 <sup>RD</sup> TO 6 <sup>TH</sup> FLOOR |
|------------|------------------------------------------|
| UNITS      | 302, 402, 502 and 602                    |
| INTERIOR   | 200.0 SQ.M / 2,152.8 SQ.FT               |
| EXTERIOR   | 72.5 SQ.M / 780.4 SQ.FT                  |
| TOTAL AREA | 272.5 SQ.M / 2,933.2 SQ.FT               |

# Two Bedroom

2 BEDROOM + MAID + 2.5 BATHROOMS

WILDLIFE SANCTUARY VIEW

| FLOOR(S)   | 3 <sup>RD</sup> TO 6 <sup>TH</sup> FLOOR |
|------------|------------------------------------------|
| UNITS      | 303, 403, 503 and 603                    |
| INTERIOR   | 200.0 SQ.M / 2,152.8 SQ.FT               |
| EXTERIOR   | 32.1 SQ.M / 345.5 SQ.FT                  |
| TOTAL AREA | 232.1 SQ.M / 2,498.3 SQ.FT               |