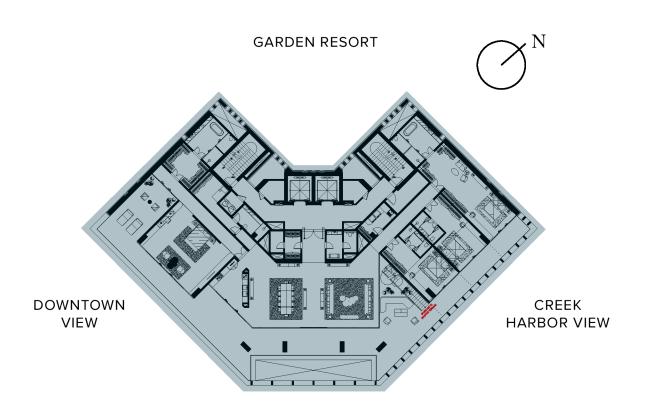

# Penthouse

4 BEDROOM + MAID + 4.5 BATHROOMS

WILDLIFE SANCTUARY VIEW

| FLOOR(S)   | 7 <sup>™</sup> FLOOR - PENTHOUSE |
|------------|----------------------------------|
| UNITS      | 701                              |
| INTERIOR   | 473.8 SQ.M / 5,100.0 SQ.FT       |
| EXTERIOR   | 187.7 SQ.M / 2,020.4 SQ.FT       |
| TOTAL AREA | 661.5 SQ.M / 7,120.4 SQ.FT       |

# Penthouse

ROOF SKY GARDEN

WILDLIFE SANCTUARY VIEW

 FLOOR(S)
 ROOF

 EXTERIOR
 357.0 SQ.M / 3,842.7 SQ.FT

The Ritz-Carlton Residences, Dubai, Creekside are not owned, developed or sold by The Ritz-Carlton Hotel Company, L.L.C. or its affiliates ("Ritz-Carlton marks under a license from Ritz-Carlton, which has not confirmed the accuracy of any of the statements or representations made herein.