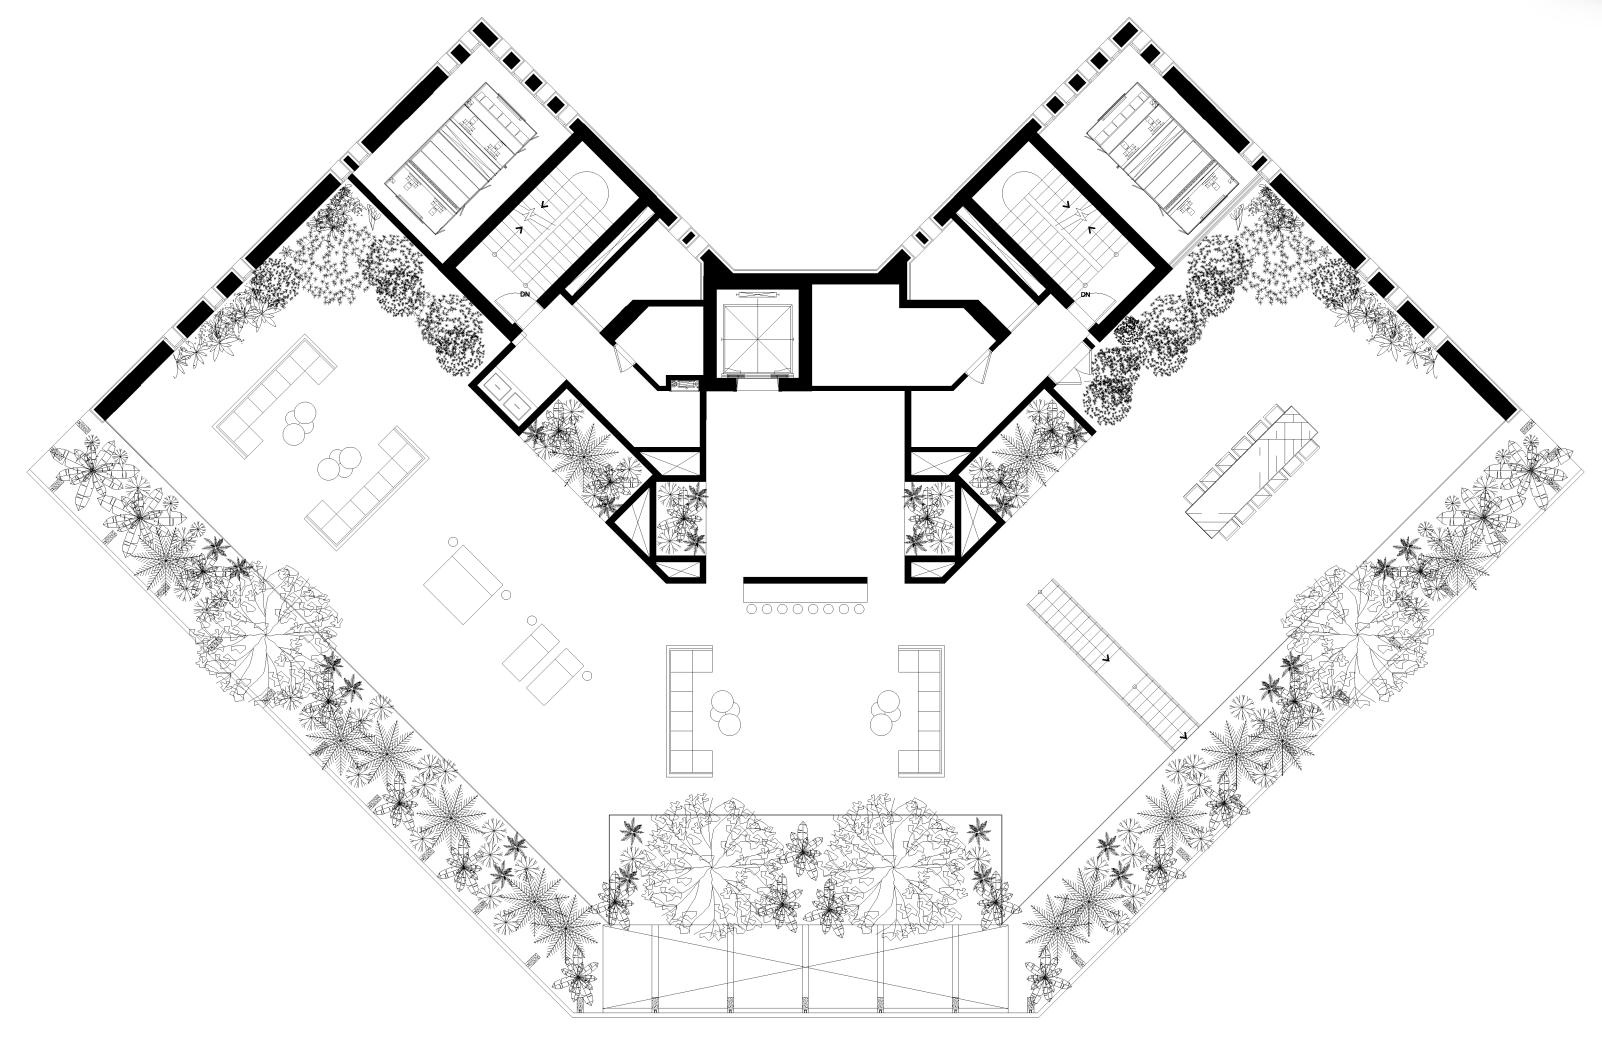

# Elevator Lobby

MOOD BOARD

# Building Lobby

| RESIDENCE LOBBY           | 70.0 SQ.M / 753.5 SQ.FT |
|---------------------------|-------------------------|
| ELEVATORS LOBBY & GALLERY | 70.0 SQ.M / 753.5 SQ.FT |
| LIBRARY LOUNGE            | 90.0 SQ.M / 968.8 SQ.FT |