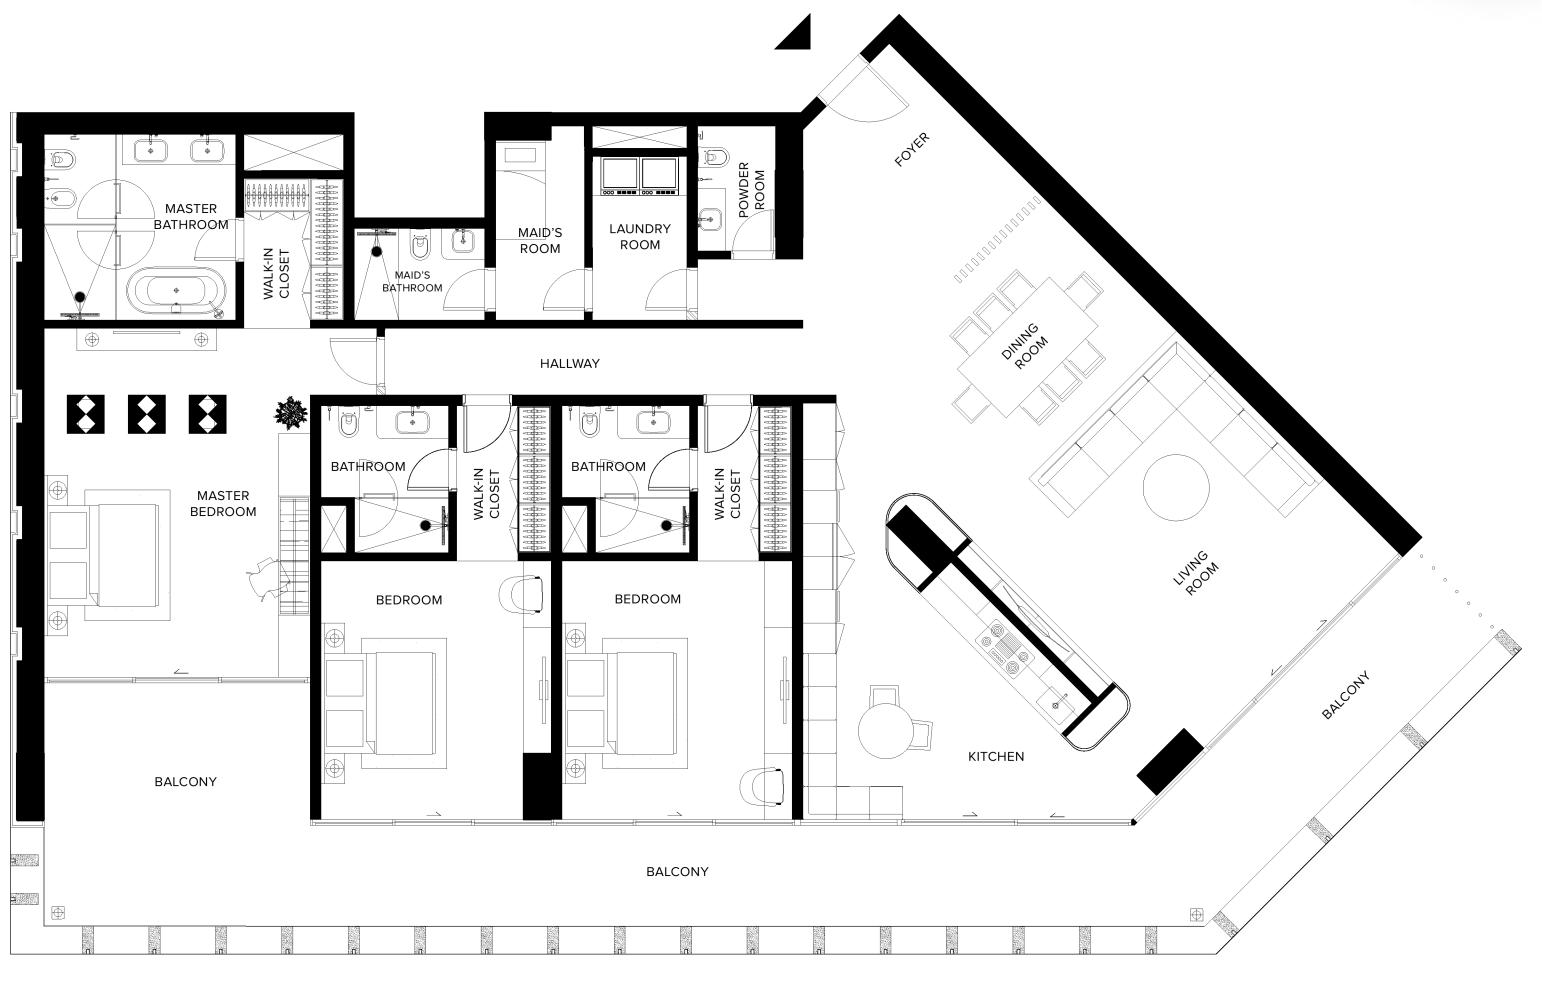

# Three Bedroom

3 BEDROOM + MAID + 3.5 BATHROOMS

WILDLIFE SANCTUARY VIEW

| FLOOR(S)   | 3 <sup>RD</sup> TO 6 <sup>TH</sup> FLOOR |
|------------|------------------------------------------|
| UNITS      | 301, 401, 501 and 601                    |
| INTERIOR   | 261.0 SQ.M / 2,810.0 SQ.FT               |
| EXTERIOR   | 72.00 SQ.M / 775.0 SQ.FT                 |
| TOTAL AREA | 333.0 SQ.M / 3,585.0 SQ.FT               |

# Three Bedroom

3 BEDROOM + MAID + 3.5 BATHROOMS

WILDLIFE SANCTUARY VIEW

| FLOOR(S)   | 3 <sup>RD</sup> TO 6 <sup>TH</sup> FLOOR |
|------------|------------------------------------------|
| UNITS      | 302, 402, 502 and 602                    |
| INTERIOR   | 261.0 SQ.M / 2,810.0 SQ.FT               |
| EXTERIOR   | 72.00 SQ.M / 775.0 SQ.FT                 |
| TOTAL AREA | 333.0 SQ.M / 3,585.0 SQ.FT               |