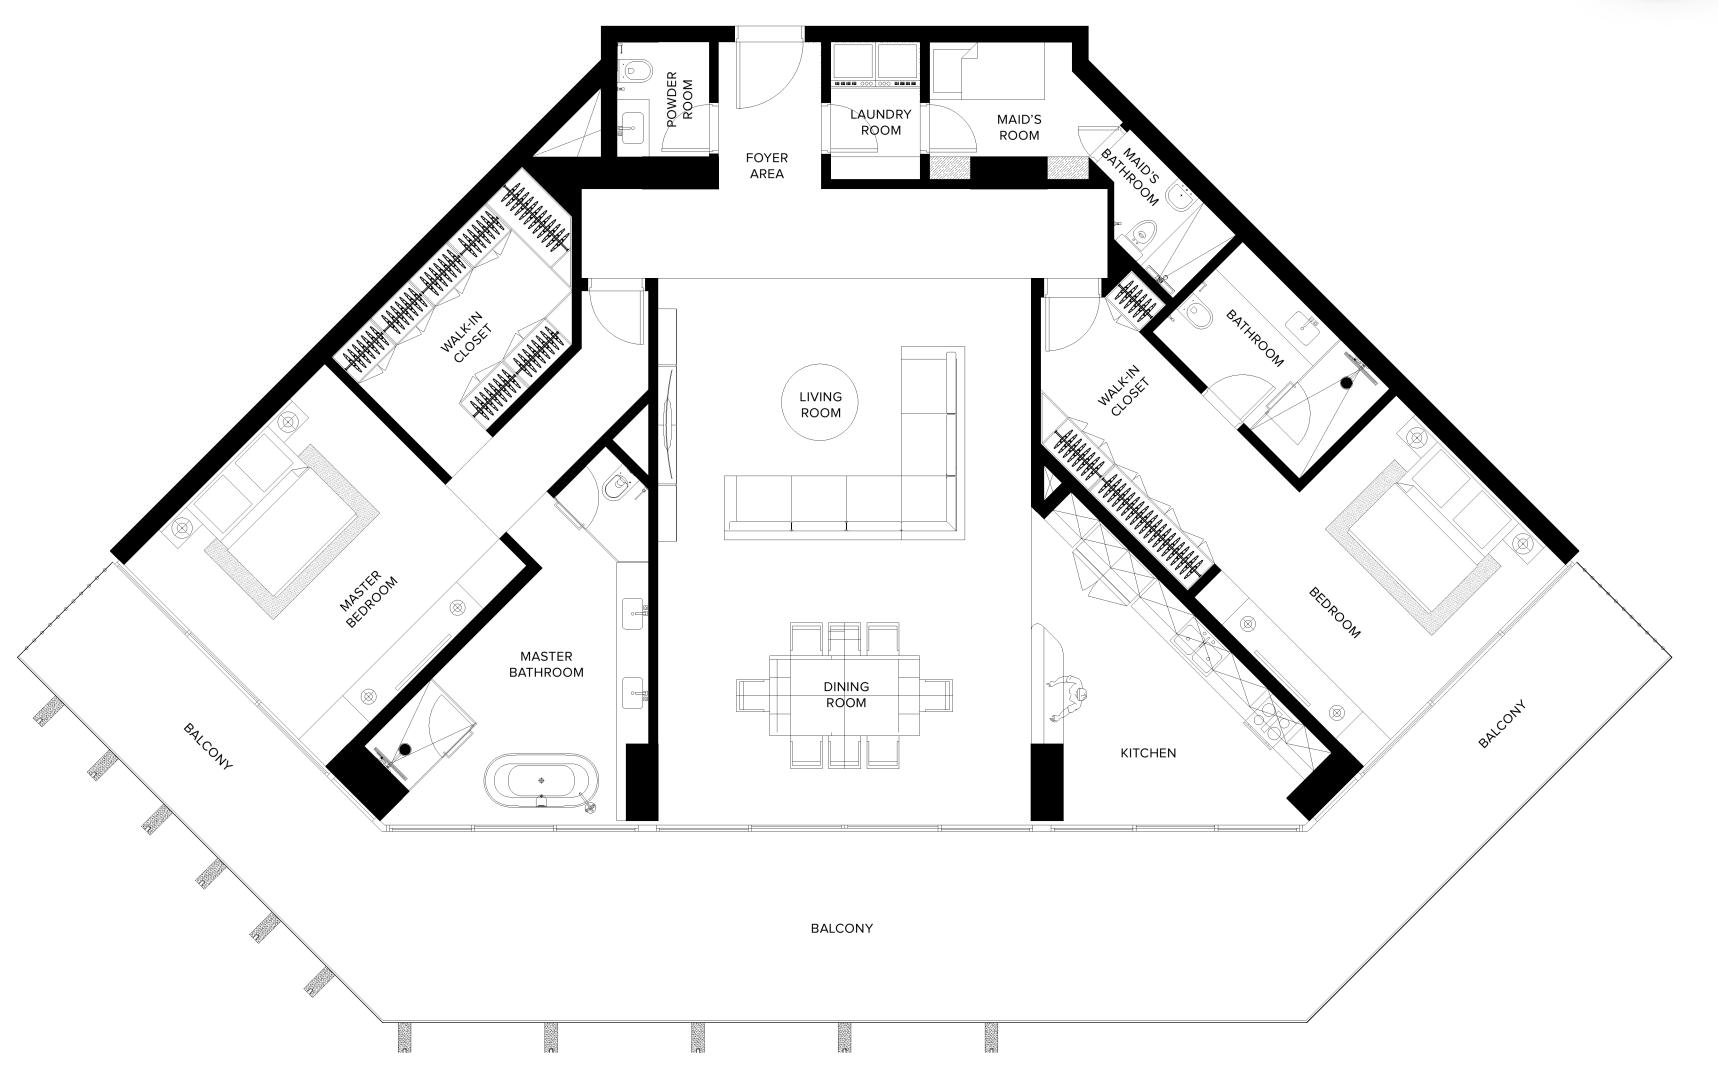

## Two Bedroom

2 BEDROOM + MAID + 2.5 BATHROOMS

WILDLIFE SANCTUARY VIEW

| FLOOR(S)   | 3 <sup>RD</sup> TO 6 <sup>TH</sup> FLOOR |
|------------|------------------------------------------|
| UNITS      | 301, 401, 501 and 601                    |
| INTERIOR   | 200.0 SQ.M / 2,152.8 SQ.FT               |
| EXTERIOR   | 32.1 SQ.M / 345.5 SQ.FT                  |
| TOTAL AREA | 232.1 SQ.M / 2,498.3 SQ.FT               |

DUBAI, CREEKSIDE

# Two Bedroom

2 BEDROOM + MAID + 2.5 BATHROOMS

WILDLIFE SANCTUARY VIEW

| FLOOR(S)   | 3 <sup>RD</sup> TO 6 <sup>TH</sup> FLOOR |
|------------|------------------------------------------|
| UNITS      | 302, 402, 502 and 602                    |
| INTERIOR   | 200.0 SQ.M / 2,152.8 SQ.FT               |
| EXTERIOR   | 72.5 SQ.M / 780.4 SQ.FT                  |
| TOTAL AREA | 272.5 SQ.M / 2,933.2 SQ.FT               |