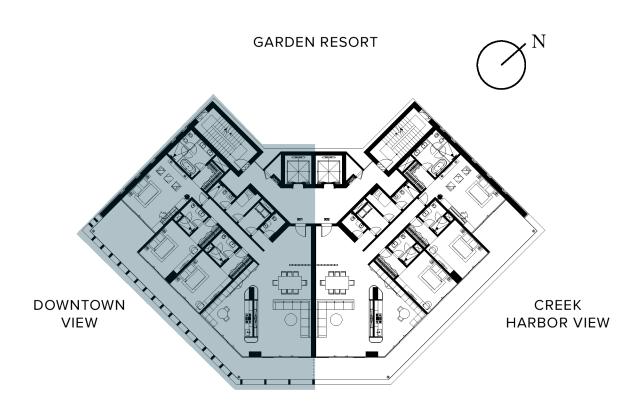

# Three Bedroom

3 BEDROOM + MAID + 3.5 BATHROOMS

WILDLIFE SANCTUARY VIEW

| FLOOR(S)   | 3 <sup>RD</sup> TO 6 <sup>TH</sup> FLOOR |
|------------|------------------------------------------|
| UNITS      | 301, 401, 501 and 601                    |
| INTERIOR   | 261.0 SQ.M / 2,810.0 SQ.FT               |
| EXTERIOR   | 72.00 SQ.M / 775.0 SQ.FT                 |
| TOTAL AREA | 333.0 SQ.M / 3,585.0 SQ.FT               |

# Three Bedroom

3 BEDROOM + MAID + 3.5 BATHROOMS

WILDLIFE SANCTUARY VIEW

| FLOOR(S)   | 3 <sup>RD</sup> TO 6 <sup>TH</sup> FLOOR |
|------------|------------------------------------------|
| UNITS      | 302, 402, 502 and 602                    |
| INTERIOR   | 261.0 SQ.M / 2,810.0 SQ.FT               |
| EXTERIOR   | 72.00 SQ.M / 775.0 SQ.FT                 |
| TOTAL AREA | 333.0 SQ.M / 3,585.0 SQ.FT               |

## Two Bedroom

2 BEDROOM + MAID + 2.5 BATHROOMS

WILDLIFE SANCTUARY VIEW

| FLOOR(S)   | 3 <sup>RD</sup> TO 6 <sup>TH</sup> FLOOR |
|------------|------------------------------------------|
| UNITS      | 301, 401, 501 and 601                    |
| INTERIOR   | 200.0 SQ.M / 2,152.8 SQ.FT               |
| EXTERIOR   | 32.1 SQ.M / 345.5 SQ.FT                  |
| TOTAL AREA | 232.1 SQ.M / 2,498.3 SQ.FT               |

# Two Bedroom

2 BEDROOM + MAID + 2.5 BATHROOMS

WILDLIFE SANCTUARY VIEW

| FLOOR(S)   | 3 <sup>RD</sup> TO 6 <sup>TH</sup> FLOOR |
|------------|------------------------------------------|
| UNITS      | 302, 402, 502 and 602                    |
| INTERIOR   | 200.0 SQ.M / 2,152.8 SQ.FT               |
| EXTERIOR   | 72.5 SQ.M / 780.4 SQ.FT                  |
| TOTAL AREA | 272.5 SQ.M / 2,933.2 SQ.FT               |

# Two Bedroom

2 BEDROOM + MAID + 2.5 BATHROOMS

WILDLIFE SANCTUARY VIEW

| FLOOR(S)   | 3 <sup>RD</sup> TO 6 <sup>TH</sup> FLOOR |
|------------|------------------------------------------|
| UNITS      | 303, 403, 503 and 603                    |
| INTERIOR   | 200.0 SQ.M / 2,152.8 SQ.FT               |
| EXTERIOR   | 32.1 SQ.M / 345.5 SQ.FT                  |
| TOTAL AREA | 232.1 SQ.M / 2,498.3 SQ.FT               |