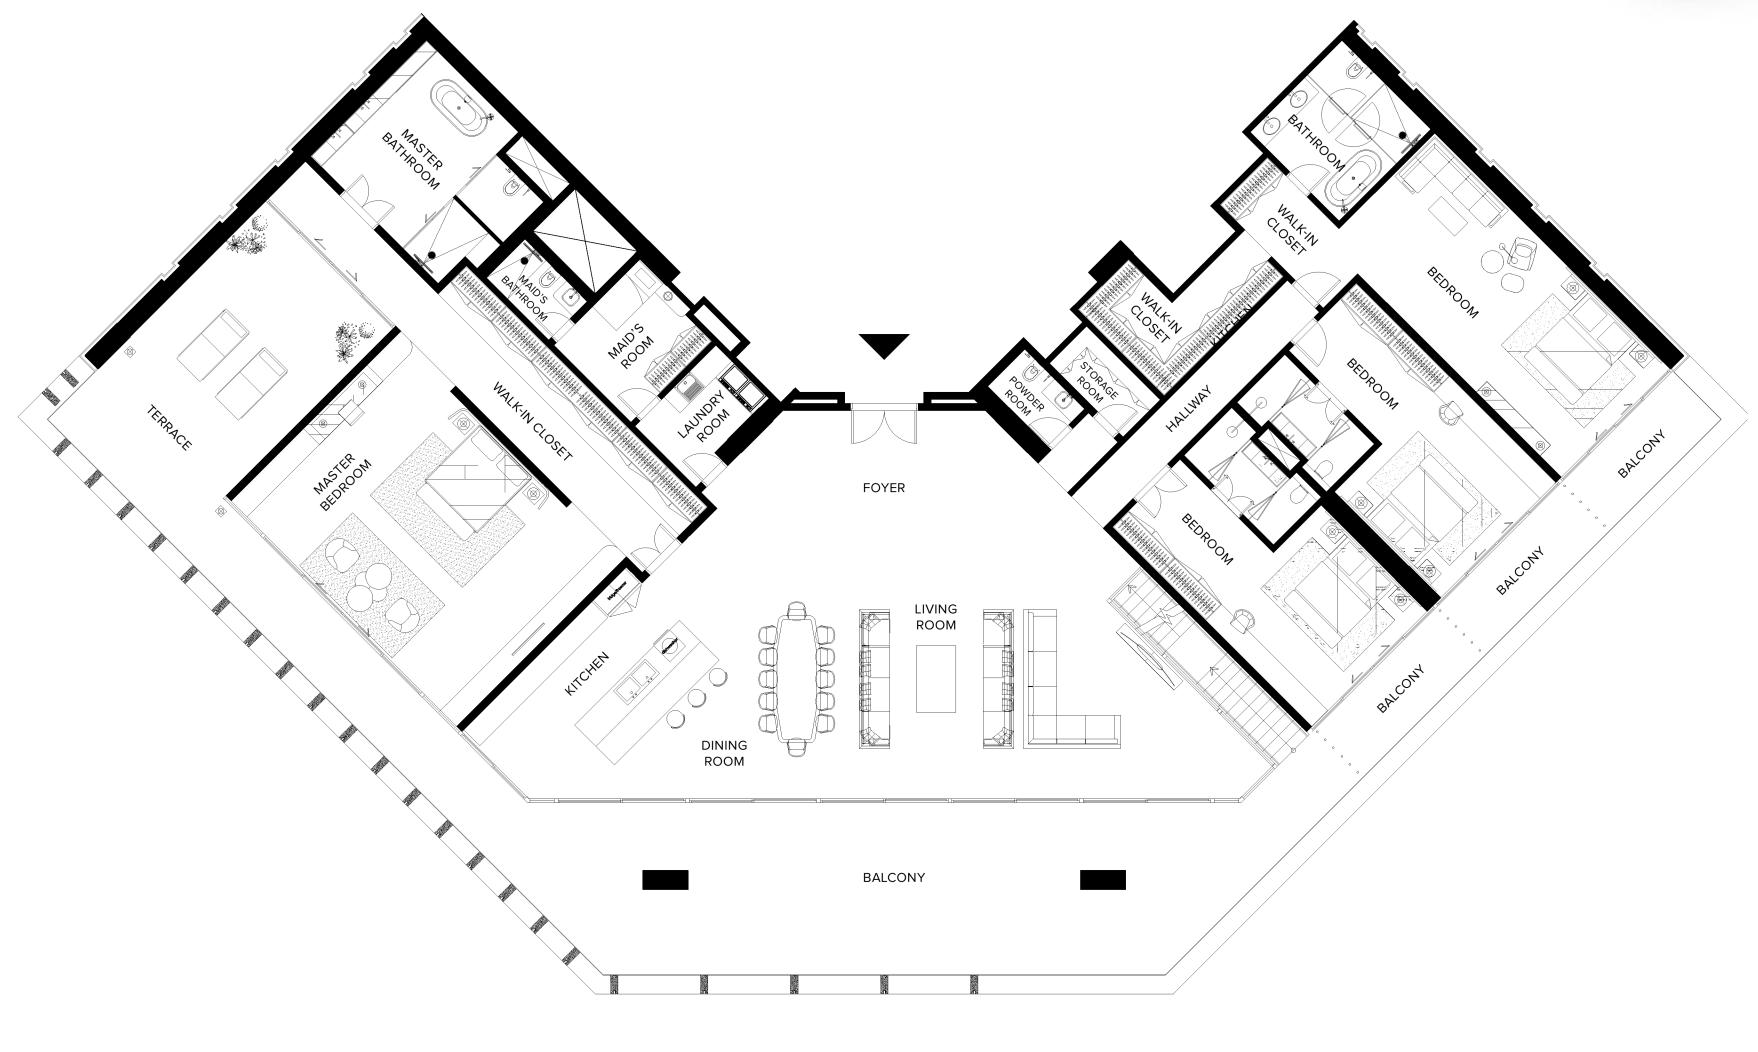

# Penthouse

4 BEDROOM + MAID + 4.5 BATHROOMS

WILDLIFE SANCTUARY VIEW

| FLOOR(S)   | 7 <sup>™</sup> FLOOR - PENTHOUSE |
|------------|----------------------------------|
| UNITS      | 701                              |
| INTERIOR   | 473.8 SQ.M / 5,100.0 SQ.FT       |
| EXTERIOR   | 187.7 SQ.M / 2,020.4 SQ.FT       |
| TOTAL AREA | 661.5 SQ.M / 7,120.4 SQ.FT       |

# Penthouse

4 BEDROOM + MAID + 4.5 BATHROOMS

WILDLIFE SANCTUARY VIEW

| FLOOR(S)   | 7 <sup>TH</sup> FLOOR - PENTHOUSE |
|------------|-----------------------------------|
| UNITS      | 701                               |
| INTERIOR   | 494.4 SQ.M / 5,321.7 SQ.FT        |
| EXTERIOR   | 219.6 SQ.M / 2,364.0 SQ.FT        |
| TOTAL AREA | 714.0 SQ.M / 7,685.7 SQ.FT        |