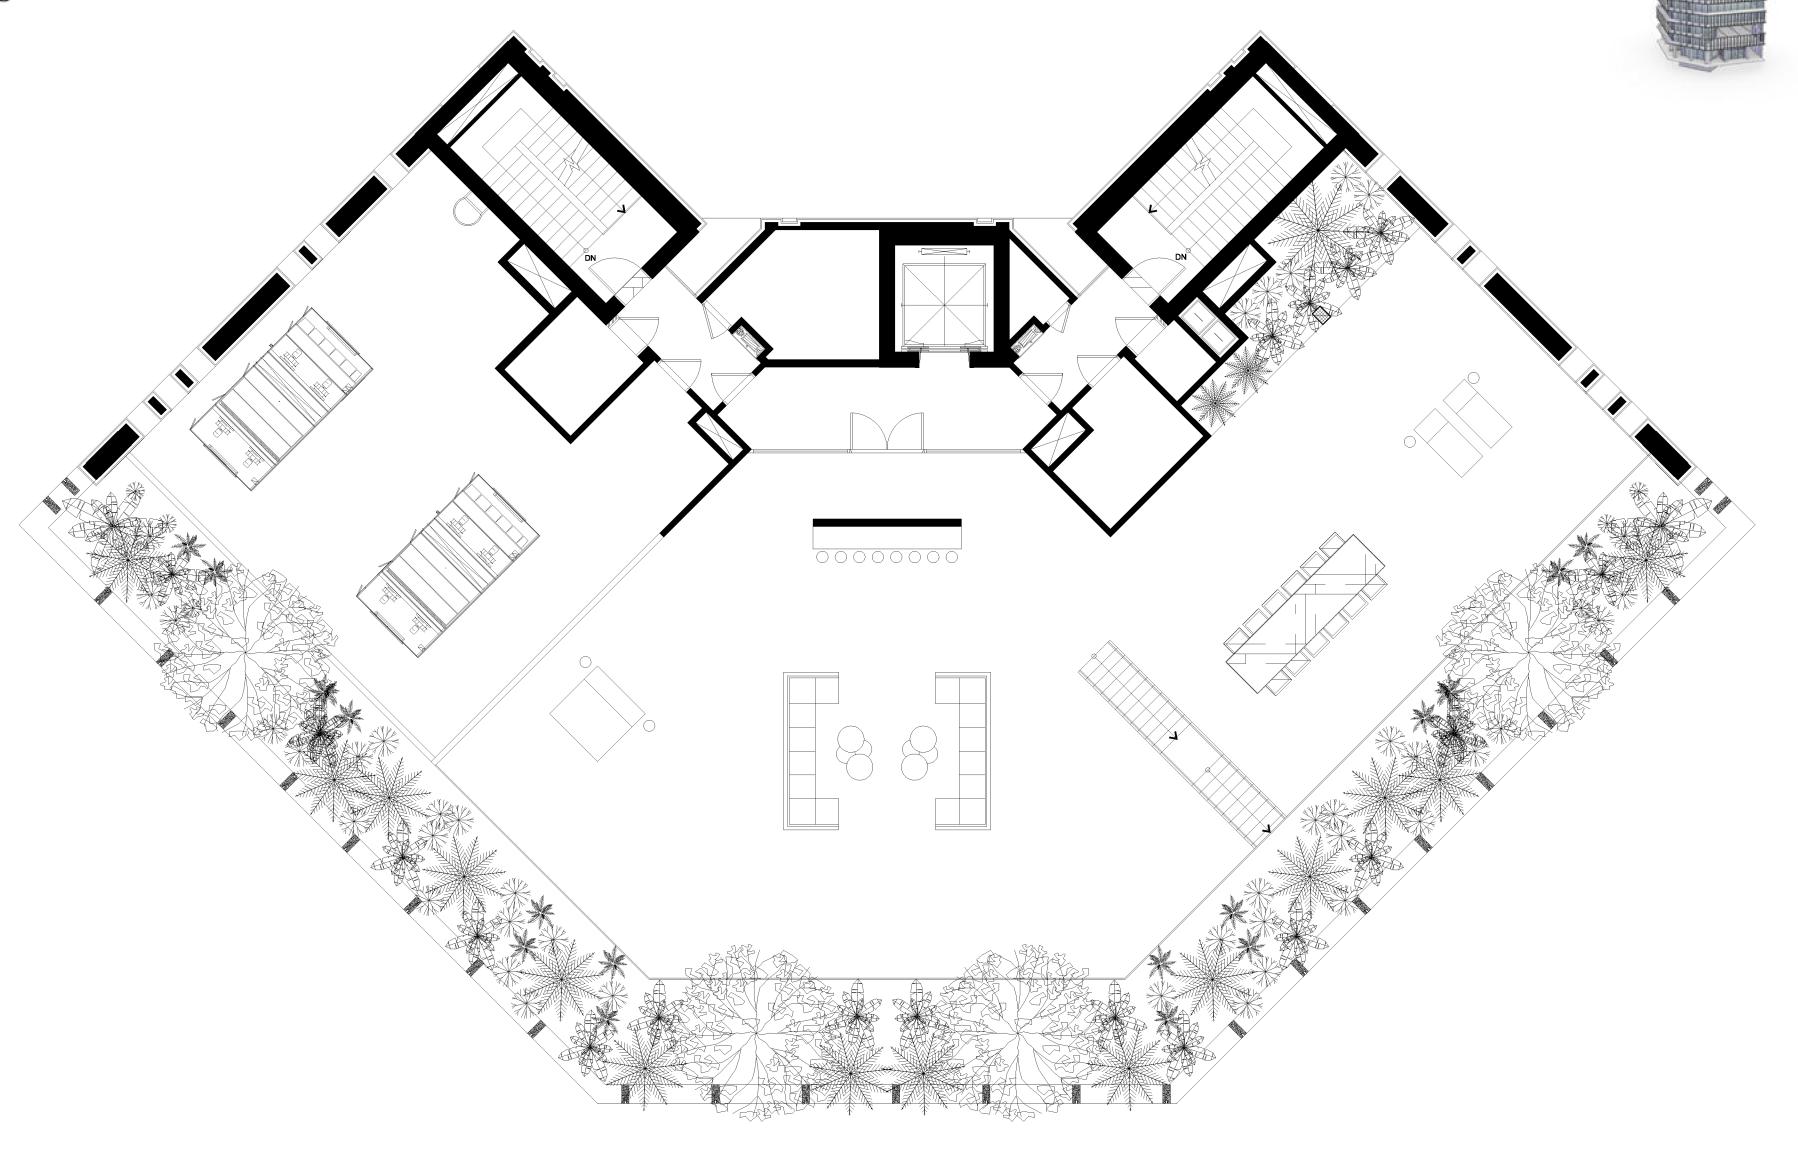

-------------------------------|
| UNITS      | 302, 402, 502 and 602                    |
| INTERIOR   | 261.0 SQ.M / 2,810.0 SQ.FT               |
| EXTERIOR   | 72.00 SQ.M / 775.0 SQ.FT                 |
| TOTAL AREA | 333.0 SQ.M / 3,585.0 SQ.FT               |





DUBAI, CREEKSIDE



# Penthouse

4 BEDROOM + MAID + 4.5 BATHROOMS



WILDLIFE SANCTUARY VIEW

| FLOOR(S)   | 7 <sup>™</sup> FLOOR - PENTHOUSE |
|------------|----------------------------------|
| UNITS      | 701                              |
| INTERIOR   | 473.8 SQ.M / 5,100.0 SQ.FT       |
| EXTERIOR   | 187.7 SQ.M / 2,020.4 SQ.FT       |
| TOTAL AREA | 661.5 SQ.M / 7,120.4 SQ.FT       |





DUBAI, CREEKSIDE

# Penthouse

ROOF SKY GARDEN



WILDLIFE SANCTUARY VIEW

 FLOOR(S)
 ROOF

 EXTERIOR
 357.0 SQ.M / 3,842.7 SQ.FT





The Ritz-Carlton Residences, Dubai, Creekside are not owned, developed or sold by The Ritz-Carlton Hotel Company, L.L.C. or its affiliates ("Ritz-Carlton marks under a license from Ritz-Carlton, which has not confirmed the accuracy of any of the statements or representations made herein.

All room sizes and floorplan measurements are approximate and may vary per unit. Floorplans and unit features are preliminary and proposed only. Developer reserves the right to modify, revise, change or withdraw any or all of same in its sole and absolute discretion and without prior notice. Depictions of furnishings, finishes, appliances, counters, soffits, floor coverings and other matters of detail, including, without limitation, items of finish and decoration are conceptual only and are not necess