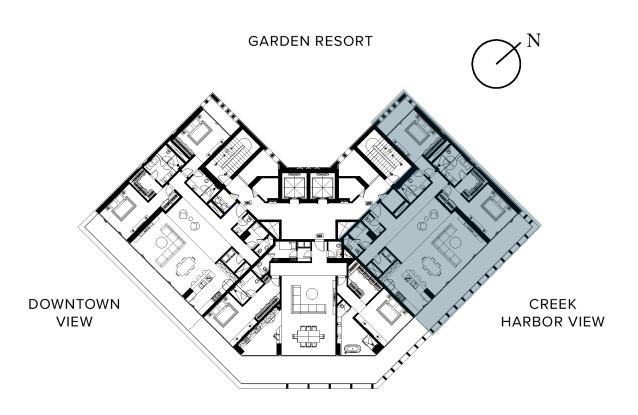

DUBAI, CREEKSIDE

# Two Bedroom

2 BEDROOM + MAID + 2.5 BATHROOMS

WILDLIFE SANCTUARY VIEW

| FLOOR(S)   | 3 <sup>RD</sup> TO 6 <sup>TH</sup> FLOOR |
|------------|------------------------------------------|
| UNITS      | 302, 402, 502 and 602                    |
| INTERIOR   | 200.0 SQ.M / 2,152.8 SQ.FT               |
| EXTERIOR   | 72.5 SQ.M / 780.4 SQ.FT                  |
| TOTAL AREA | 272.5 SQ.M / 2,933.2 SQ.FT               |