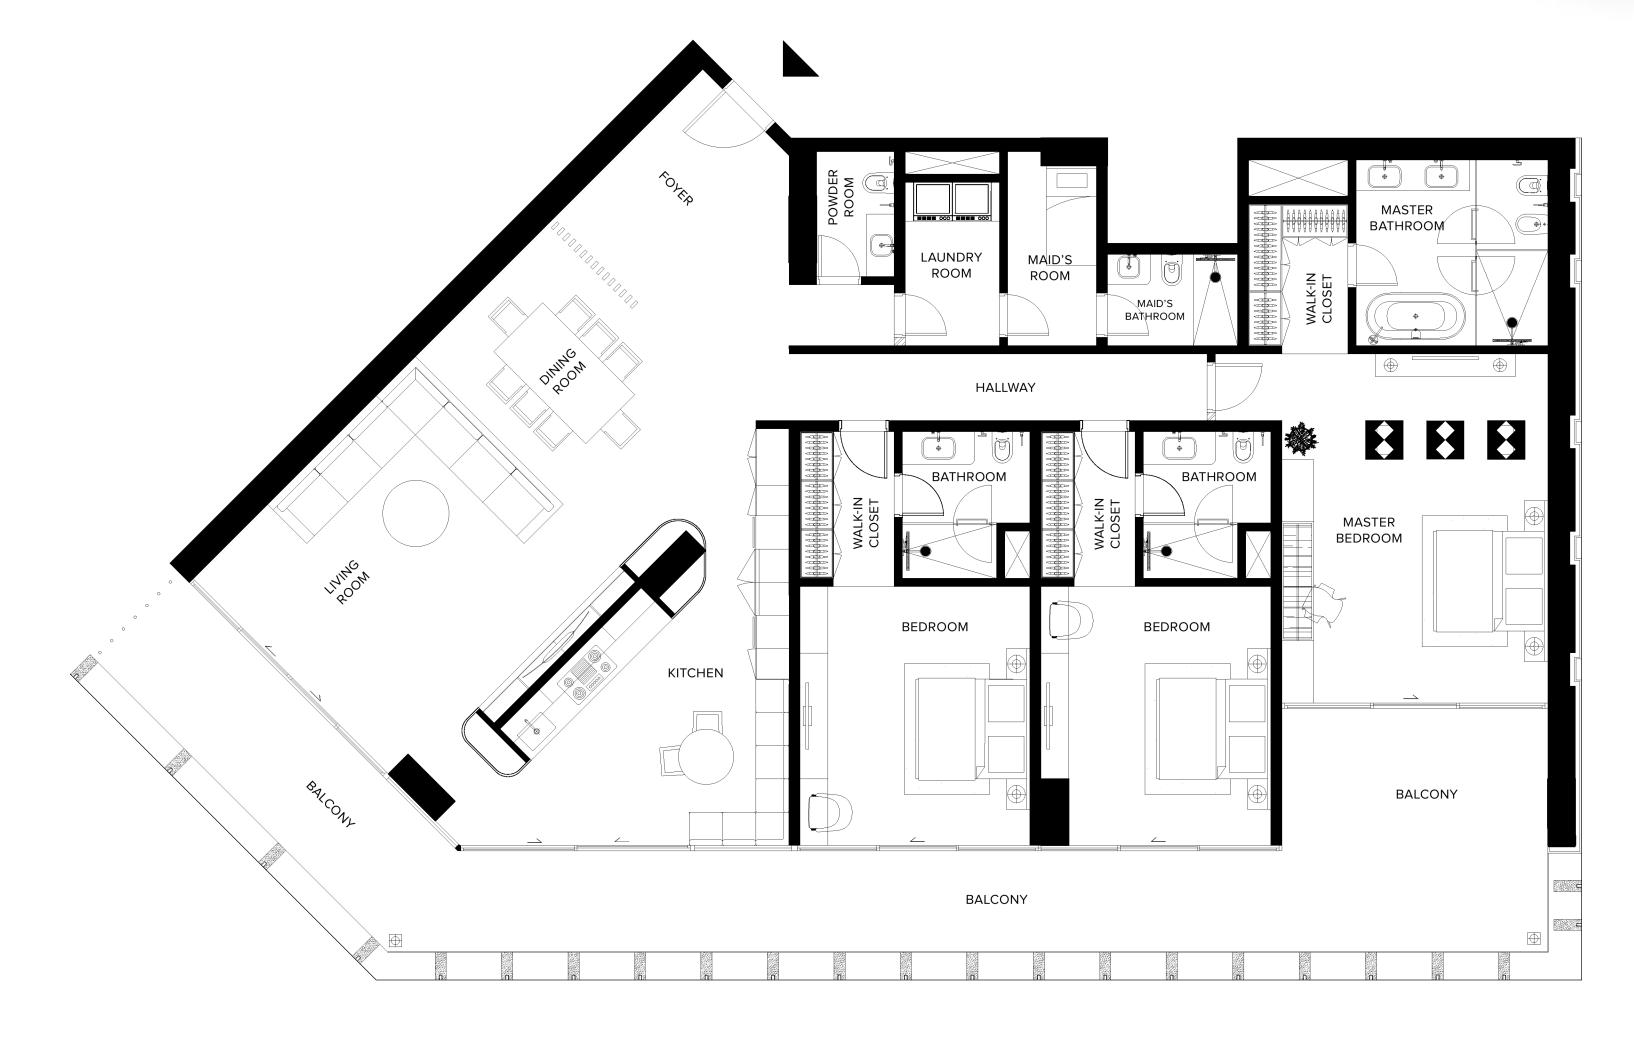

# Penthouse

4 BEDROOM + MAID + 4.5 BATHROOMS

WILDLIFE SANCTUARY VIEW

| FLOOR(S)   | 7 <sup>™</sup> FLOOR - PENTHOUSE |
|------------|----------------------------------|
| UNITS      | 701                              |
| INTERIOR   | 473.8 SQ.M / 5,100.0 SQ.FT       |
| EXTERIOR   | 187.7 SQ.M / 2,020.4 SQ.FT       |
| TOTAL AREA | 661.5 SQ.M / 7,120.4 SQ.FT       |

# Penthouse

4 BEDROOM + MAID + 4.5 BATHROOMS

WILDLIFE SANCTUARY VIEW

| FLOOR(S)   | 7 <sup>TH</sup> FLOOR - PENTHOUSE |
|------------|-----------------------------------|
| UNITS      | 701                               |
| INTERIOR   | 494.4 SQ.M / 5,321.7 SQ.FT        |
| EXTERIOR   | 219.6 SQ.M / 2,364.0 SQ.FT        |
| TOTAL AREA | 714.0 SQ.M / 7,685.7 SQ.FT        |