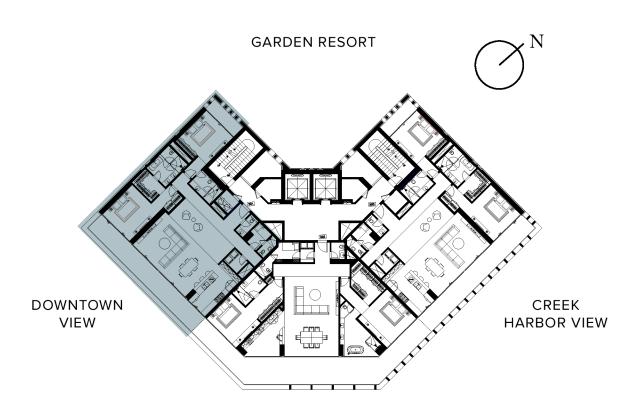

## Two Bedroom

2 BEDROOM + MAID + 2.5 BATHROOMS

WILDLIFE SANCTUARY VIEW

| FLOOR(S)   | 3 <sup>RD</sup> TO 6 <sup>TH</sup> FLOOR |
|------------|------------------------------------------|
| UNITS      | 301, 401, 501 and 601                    |
| INTERIOR   | 200.0 SQ.M / 2,152.8 SQ.FT               |
| EXTERIOR   | 32.1 SQ.M / 345.5 SQ.FT                  |
| TOTAL AREA | 232.1 SQ.M / 2,498.3 SQ.FT               |

# Two Bedroom

2 BEDROOM + MAID + 2.5 BATHROOMS

WILDLIFE SANCTUARY VIEW

| FLOOR(S)   | 3 <sup>RD</sup> TO 6 <sup>TH</sup> FLOOR |
|------------|------------------------------------------|
| UNITS      | 302, 402, 502 and 602                    |
| INTERIOR   | 200.0 SQ.M / 2,152.8 SQ.FT               |
| EXTERIOR   | 72.5 SQ.M / 780.4 SQ.FT                  |
| TOTAL AREA | 272.5 SQ.M / 2,933.2 SQ.FT               |

# Two Bedroom

2 BEDROOM + MAID + 2.5 BATHROOMS

WILDLIFE SANCTUARY VIEW

| FLOOR(S)   | 3 <sup>RD</sup> TO 6 <sup>TH</sup> FLOOR |
|------------|------------------------------------------|
| UNITS      | 303, 403, 503 and 603                    |
| INTERIOR   | 200.0 SQ.M / 2,152.8 SQ.FT               |
| EXTERIOR   | 32.1 SQ.M / 345.5 SQ.FT                  |
| TOTAL AREA | 232.1 SQ.M / 2,498.3 SQ.FT               |