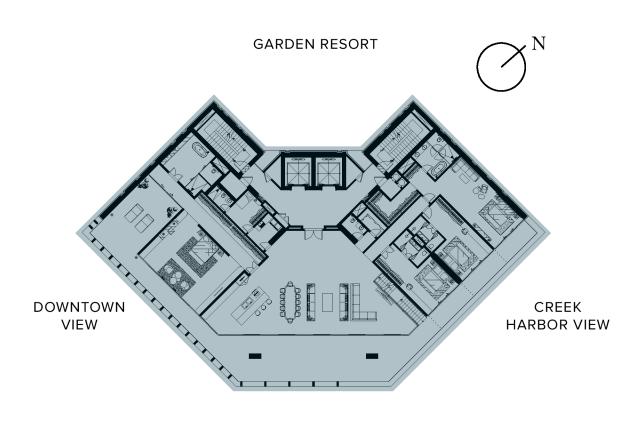

# Penthouse

4 BEDROOM + MAID + 4.5 BATHROOMS

WILDLIFE SANCTUARY VIEW

| FLOOR(S)   | 7 <sup>™</sup> FLOOR - PENTHOUSE |
|------------|----------------------------------|
| UNITS      | 701                              |
| INTERIOR   | 473.8 SQ.M / 5,100.0 SQ.FT       |
| EXTERIOR   | 187.7 SQ.M / 2,020.4 SQ.FT       |
| TOTAL AREA | 661.5 SQ.M / 7,120.4 SQ.FT       |

# Penthouse

4 BEDROOM + MAID + 4.5 BATHROOMS

WILDLIFE SANCTUARY VIEW

| FLOOR(S)   | 7 <sup>TH</sup> FLOOR - PENTHOUSE |
|------------|-----------------------------------|
| UNITS      | 701                               |
| INTERIOR   | 494.4 SQ.M / 5,321.7 SQ.FT        |
| EXTERIOR   | 219.6 SQ.M / 2,364.0 SQ.FT        |
| TOTAL AREA | 714.0 SQ.M / 7,685.7 SQ.FT        |