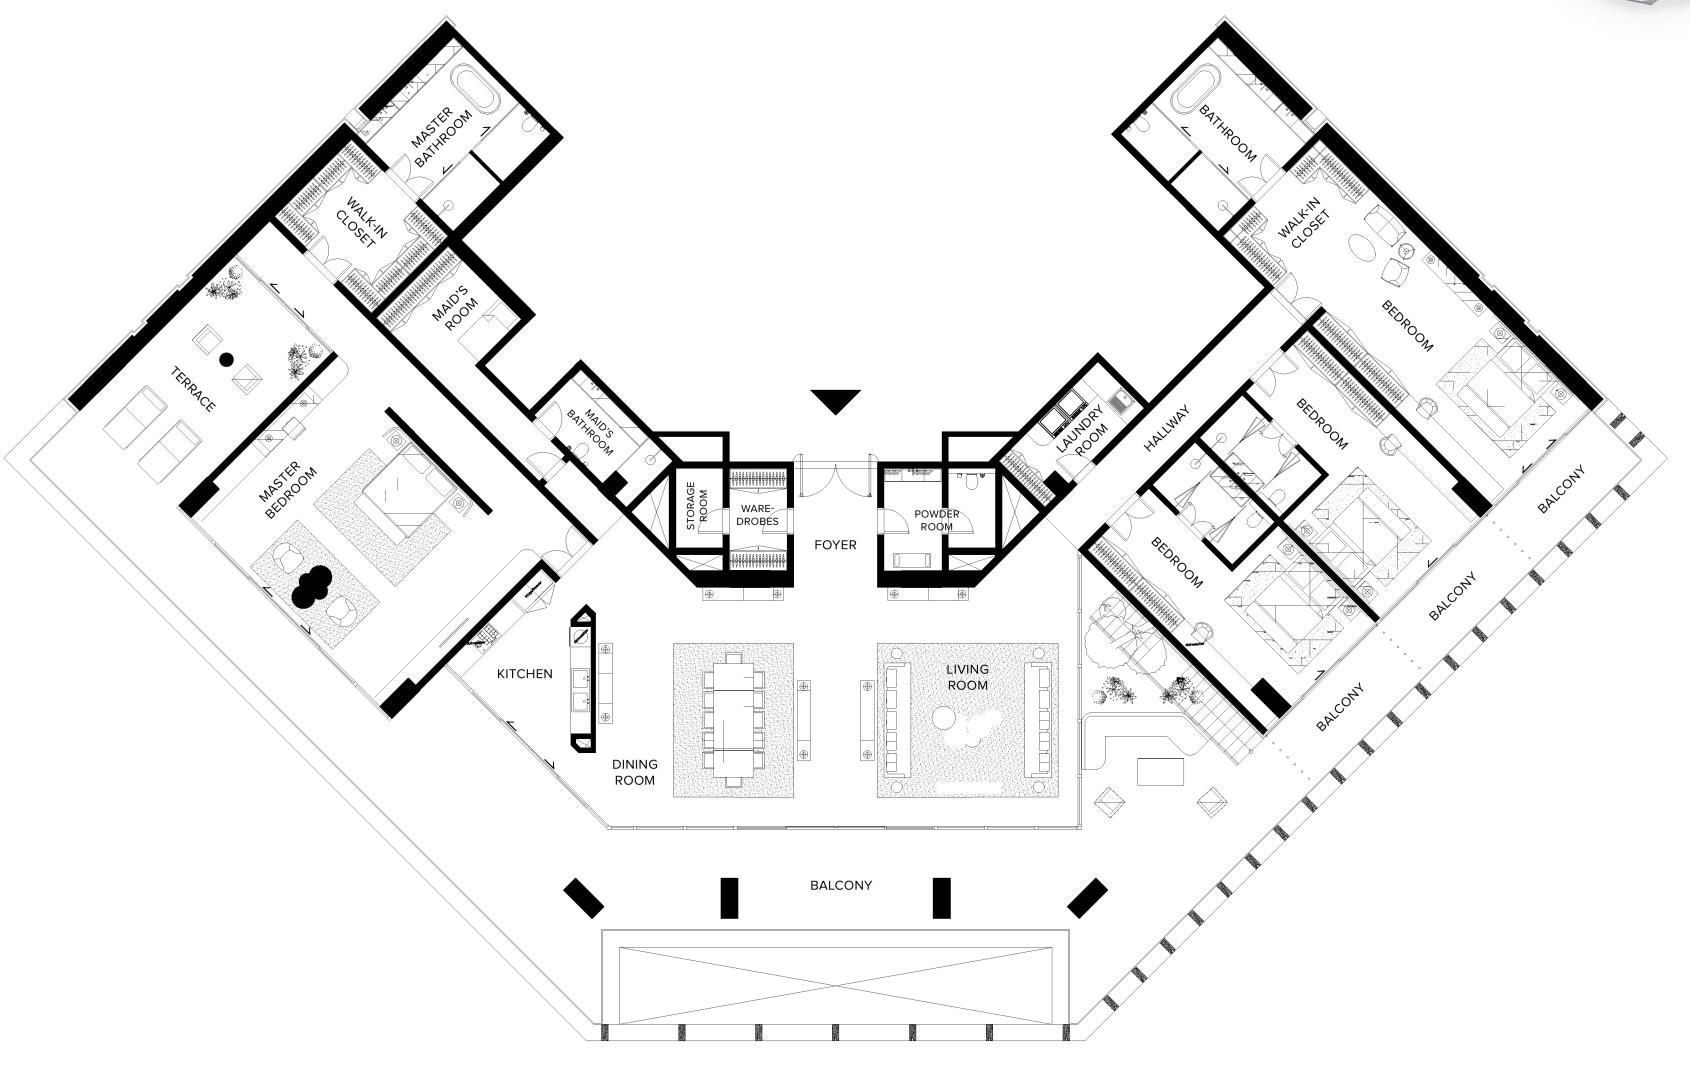

# Penthouse

4 BEDROOM + MAID + 4.5 BATHROOMS

WILDLIFE SANCTUARY VIEW

| FLOOR(S)   | 7 <sup>TH</sup> FLOOR - PENTHOUSE |
|------------|-----------------------------------|
| UNITS      | 701                               |
| INTERIOR   | 494.4 SQ.M / 5,321.7 SQ.FT        |
| EXTERIOR   | 219.6 SQ.M / 2,364.0 SQ.FT        |
| TOTAL AREA | 714.0 SQ.M / 7,685.7 SQ.FT        |

# Penthouse

#### ROOF SKY GARDEN

WILDLIFE SANCTUARY VIEW

EXTERIOR 575.0 SQ.M / 6,189.2 SQ.FT