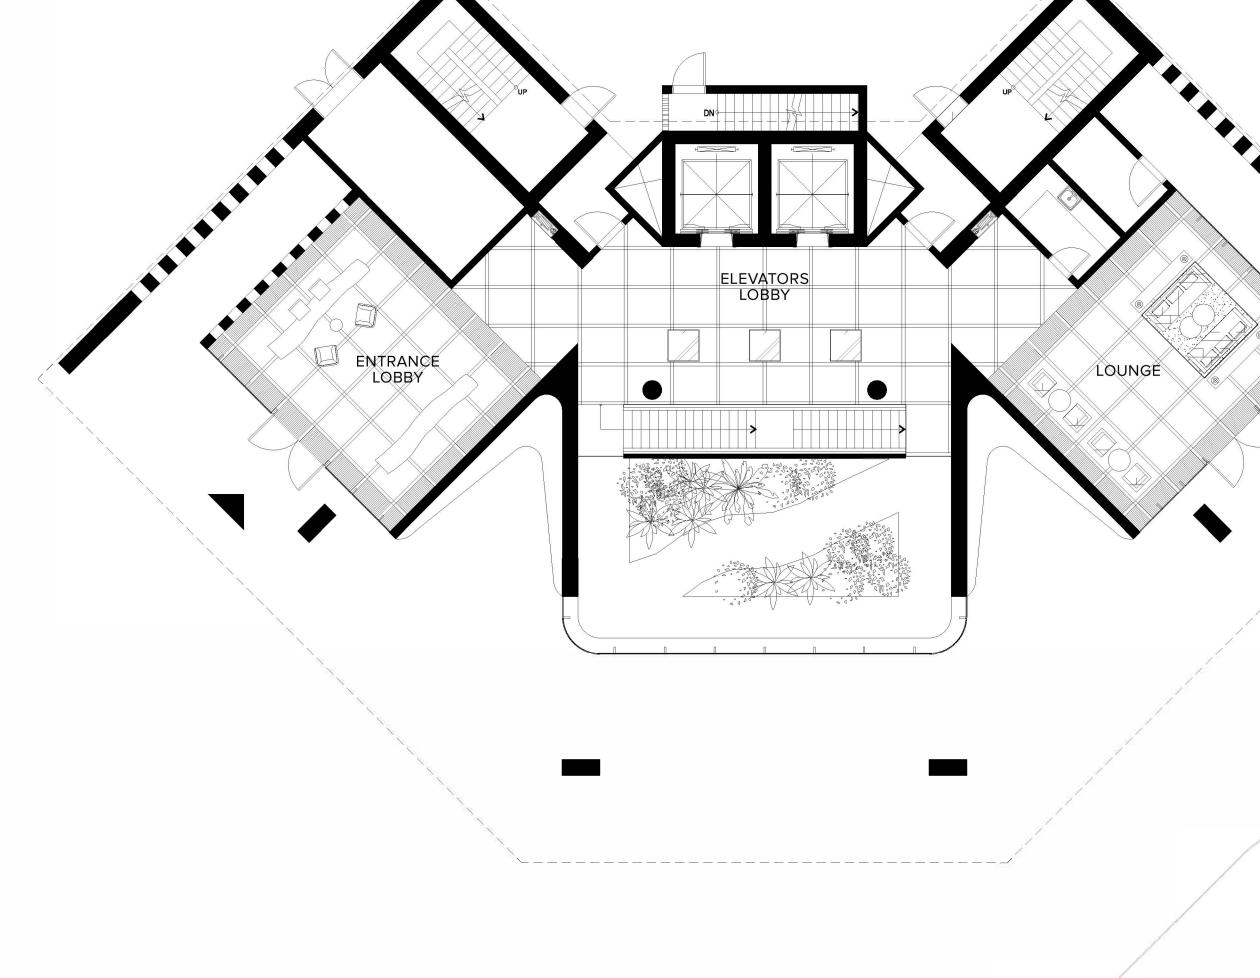

# Elevator Lobby

MOOD BOARD

# Building Lobby

| RESIDENCE LOBBY           | 70.0 SQ.M / 753.5 SQ.FT |
|---------------------------|-------------------------|
| ELEVATORS LOBBY & GALLERY | 70.0 SQ.M / 753.5 SQ.FT |
| LIBRARY LOUNGE            | 90.0 SQ.M / 968.8 SQ.FT |