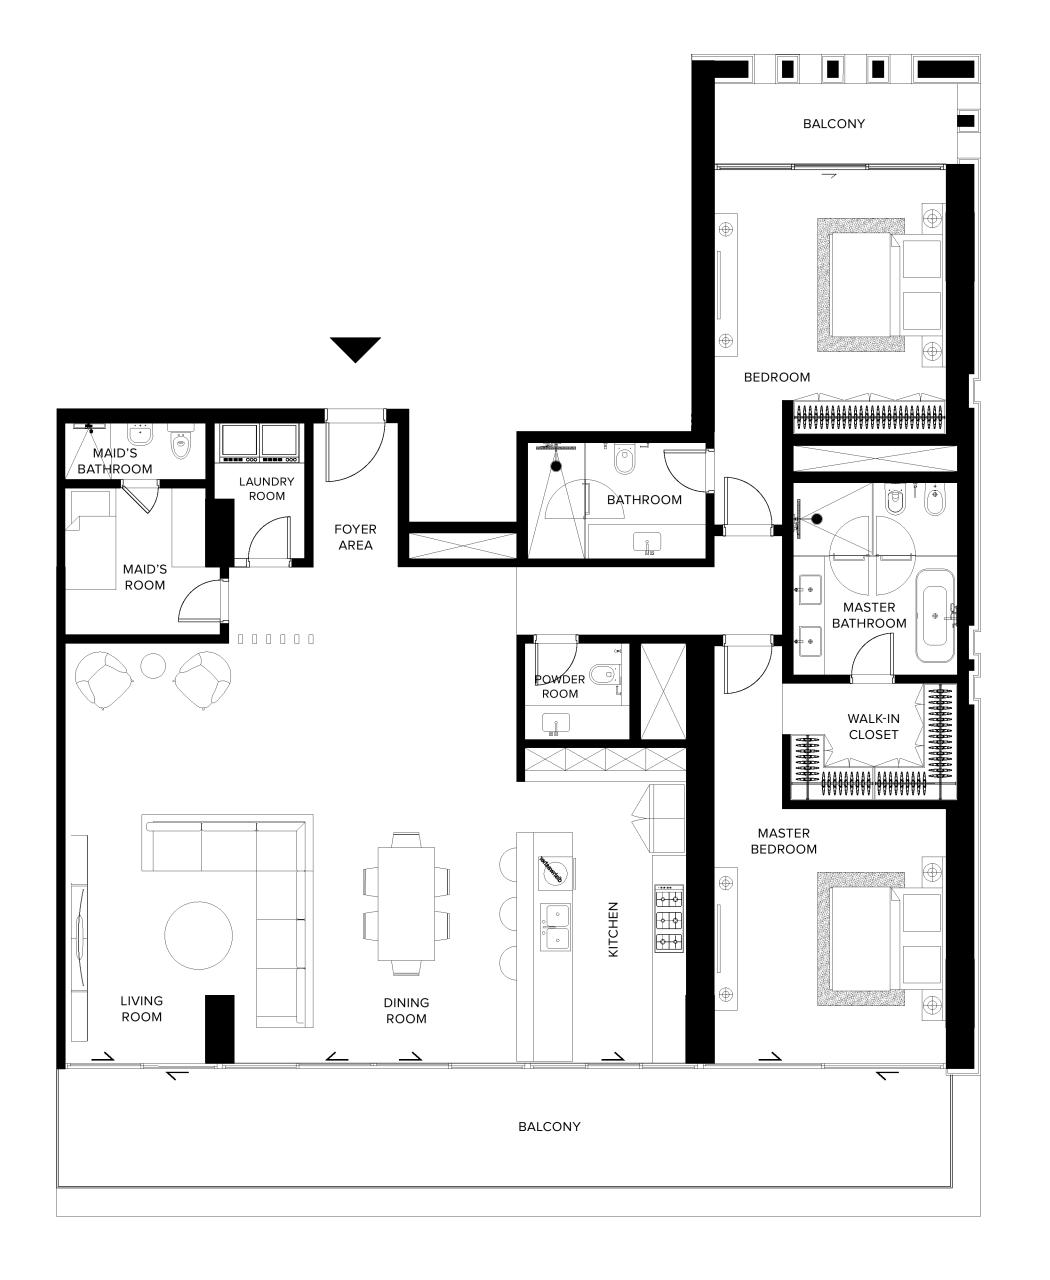

# Three Bedroom

3 BEDROOM + MAID + 3.5 BATHROOMS

WILDLIFE SANCTUARY VIEW

| FLOOR(S)   | 3 <sup>RD</sup> TO 6 <sup>TH</sup> FLOOR |
|------------|------------------------------------------|
| UNITS      | 301, 401, 501 and 601                    |
| INTERIOR   | 261.0 SQ.M / 2,810.0 SQ.FT               |
| EXTERIOR   | 72.00 SQ.M / 775.0 SQ.FT                 |
| TOTAL AREA | 333.0 SQ.M / 3,585.0 SQ.FT               |

# Three Bedroom

3 BEDROOM + MAID + 3.5 BATHROOMS

WILDLIFE SANCTUARY VIEW

| FLOOR(S)   | 3 <sup>RD</sup> TO 6 <sup>TH</sup> FLOOR |
|------------|------------------------------------------|
| UNITS      | 302, 402, 502 and 602                    |
| INTERIOR   | 261.0 SQ.M / 2,810.0 SQ.FT               |
| EXTERIOR   | 72.00 SQ.M / 775.0 SQ.FT                 |
| TOTAL AREA | 333.0 SQ.M / 3,585.0 SQ.FT               |