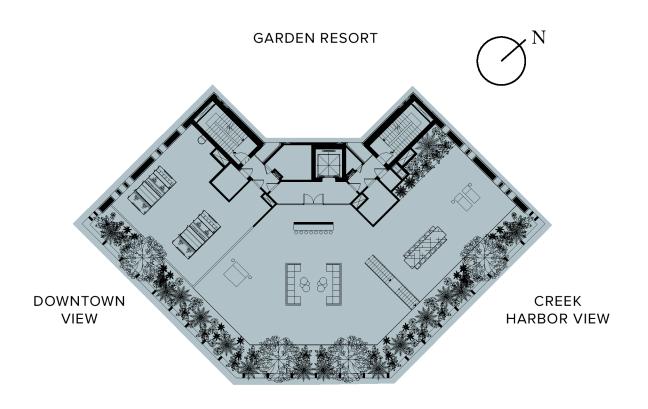

# Penthouse

ROOF SKY GARDEN

WILDLIFE SANCTUARY VIEW

 FLOOR(S)
 ROOF

 EXTERIOR
 357.0 SQ.M / 3,842.7 SQ.FT

The Ritz-Carlton Residences, Dubai, Creekside are not owned, developed or sold by The Ritz-Carlton Hotel Company, L.L.C. or its affiliates ("Ritz-Carlton marks under a license from Ritz-Carlton, which has not confirmed the accuracy of any of the statements or representations made herein.

#### ROOF SKY GARDEN

WILDLIFE SANCTUARY VIEW

EXTERIOR 575.0 SQ.M / 6,189.2 SQ.FT