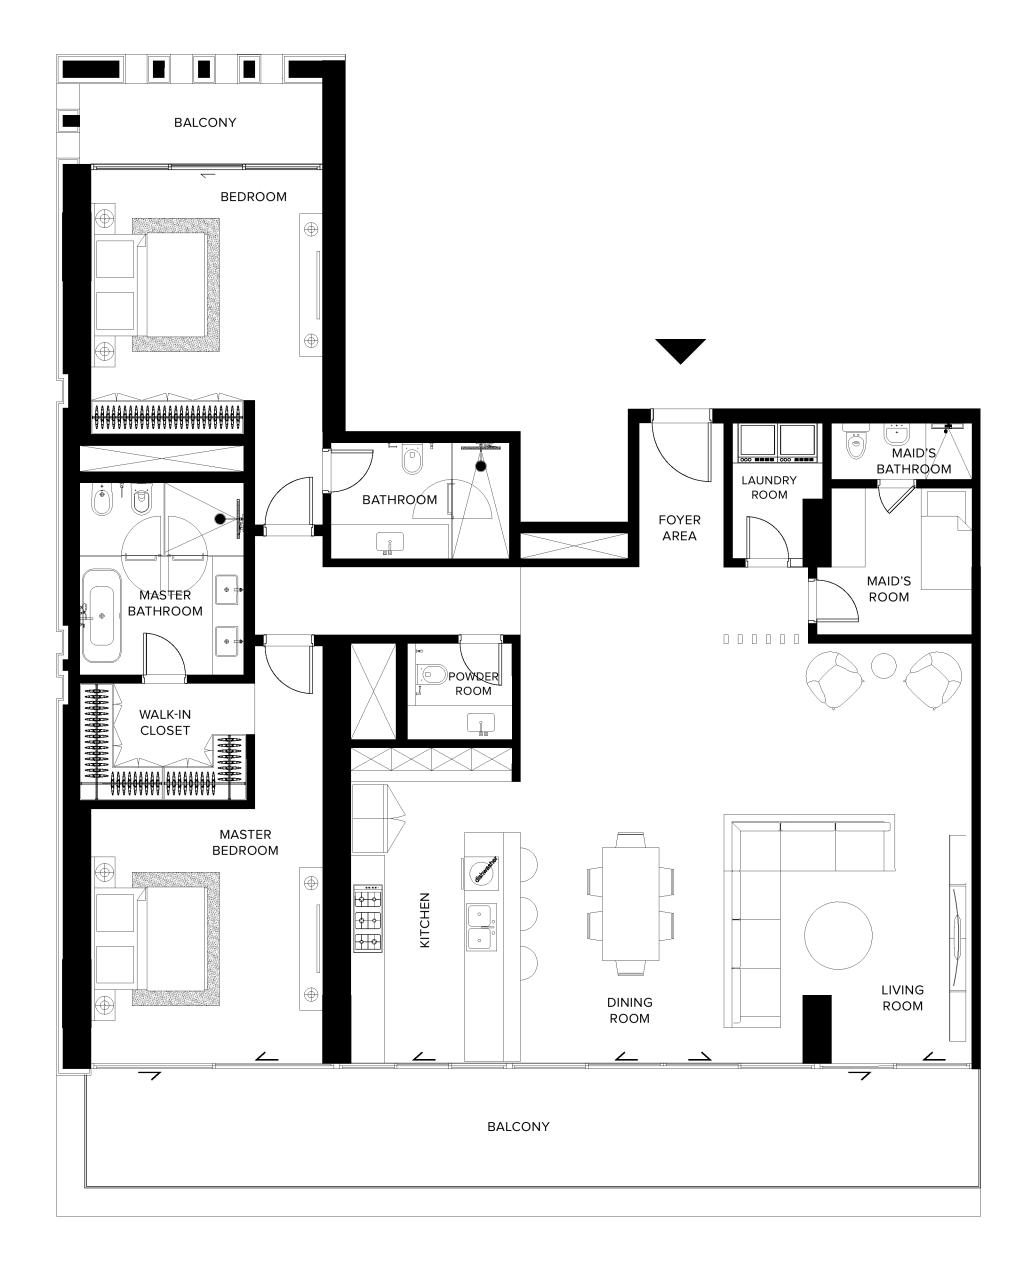

# Three Bedroom

3 BEDROOM + MAID + 3.5 BATHROOMS

WILDLIFE SANCTUARY VIEW

| FLOOR(S)   | 3 <sup>RD</sup> TO 6 <sup>TH</sup> FLOOR |
|------------|------------------------------------------|
| UNITS      | 301, 401, 501 and 601                    |
| INTERIOR   | 261.0 SQ.M / 2,810.0 SQ.FT               |
| EXTERIOR   | 72.00 SQ.M / 775.0 SQ.FT                 |
| TOTAL AREA | 333.0 SQ.M / 3,585.0 SQ.FT               |

# Three Bedroom

3 BEDROOM + MAID + 3.5 BATHROOMS

WILDLIFE SANCTUARY VIEW

| FLOOR(S)   | 3 <sup>RD</sup> TO 6 <sup>TH</sup> FLOOR |
|------------|------------------------------------------|
| UNITS      | 302, 402, 502 and 602                    |
| INTERIOR   | 261.0 SQ.M / 2,810.0 SQ.FT               |
| EXTERIOR   | 72.00 SQ.M / 775.0 SQ.FT                 |
| TOTAL AREA | 333.0 SQ.M / 3,585.0 SQ.FT               |