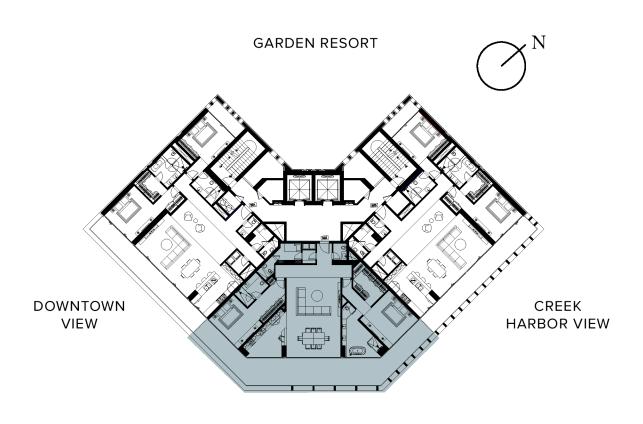

## Two Bedroom

2 BEDROOM + MAID + 2.5 BATHROOMS

WILDLIFE SANCTUARY VIEW

| FLOOR(S)   | 3 <sup>RD</sup> TO 6 <sup>TH</sup> FLOOR |
|------------|------------------------------------------|
| UNITS      | 301, 401, 501 and 601                    |
| INTERIOR   | 200.0 SQ.M / 2,152.8 SQ.FT               |
| EXTERIOR   | 32.1 SQ.M / 345.5 SQ.FT                  |
| TOTAL AREA | 232.1 SQ.M / 2,498.3 SQ.FT               |

DUBAI, CREEKSIDE

# Two Bedroom

2 BEDROOM + MAID + 2.5 BATHROOMS

WILDLIFE SANCTUARY VIEW

| FLOOR(S)   | 3 <sup>RD</sup> TO 6 <sup>TH</sup> FLOOR |
|------------|------------------------------------------|
| UNITS      | 302, 402, 502 and 602                    |
| INTERIOR   | 200.0 SQ.M / 2,152.8 SQ.FT               |
| EXTERIOR   | 72.5 SQ.M / 780.4 SQ.FT                  |
| TOTAL AREA | 272.5 SQ.M / 2,933.2 SQ.FT               |