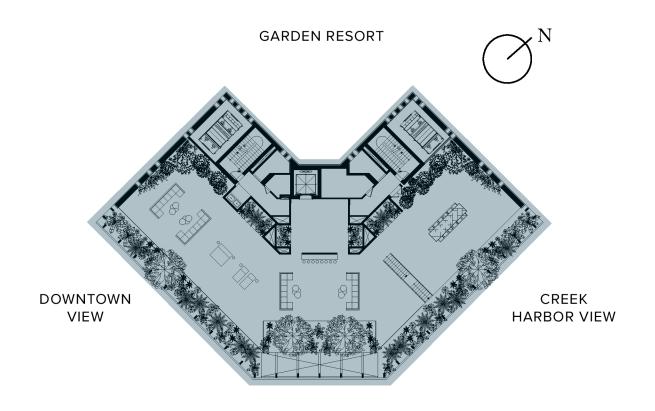

# Elevator Lobby

MOOD BOARD

# Building Lobby

| RESIDENCE LOBBY           | 70.0 SQ.M / 753.5 SQ.FT |
|---------------------------|-------------------------|
| ELEVATORS LOBBY & GALLERY | 70.0 SQ.M / 753.5 SQ.FT |
| LIBRARY LOUNGE            | 90.0 SQ.M / 968.8 SQ.FT |