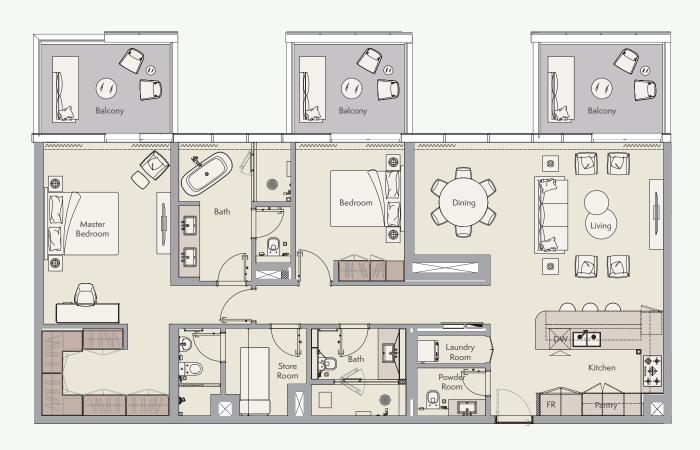

#### Penthouse Floor

| Total Living Area    | 1,028.71 sq.ft. |
|----------------------|-----------------|
| Outdoor Living Area  | 191.06 sq.ft.   |
| Internal Living Area | 837.65 sq.ft.   |

1st to 3rd Floor

#### Penthouse Floor

| Total Living Area    | 1,402.75 sq.ft. |
|----------------------|-----------------|
| Outdoor Living Area  | 202.47 sq.ft.   |
| Internal Living Area | 1,200.28 sq.ft. |

1st to 3rd Floor