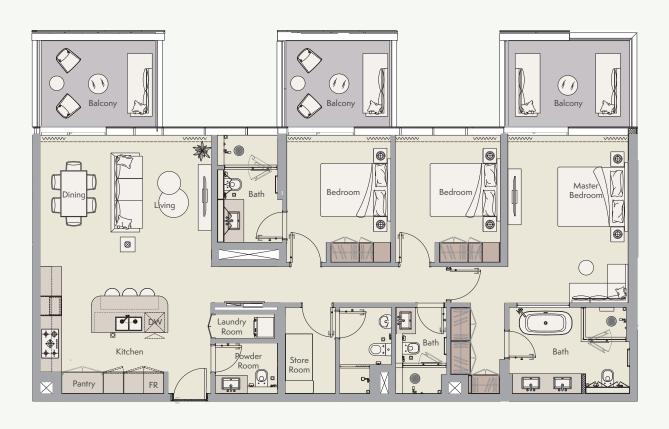

#### Penthouse Floor

| Total Living Area    | 1,028.71 sq.ft. |
|----------------------|-----------------|
| Outdoor Living Area  | 191.06 sq.ft.   |
| Internal Living Area | 837.65 sq.ft.   |

1st to 3rd Floor

#### Penthouse Floor

| Total Living Area    | 1,402.75 sq.ft. |
|----------------------|-----------------|
| Outdoor Living Area  | 202.47 sq.ft.   |
| Internal Living Area | 1,200.28 sq.ft. |

1st to 3rd Floor