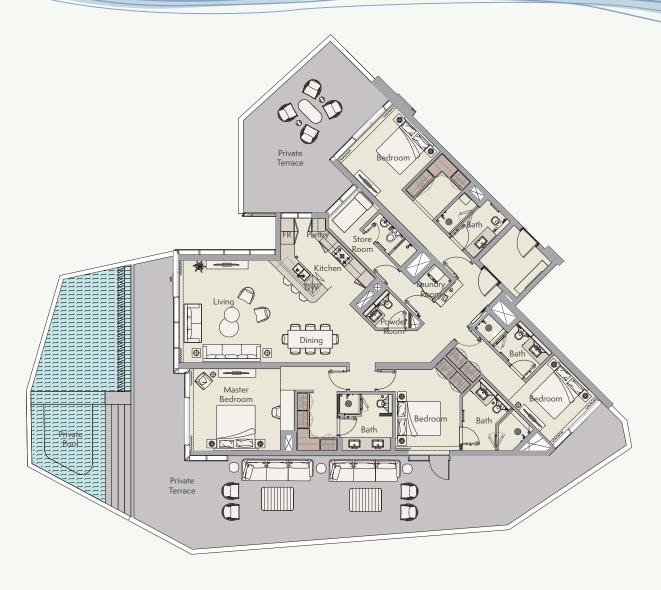

## GROUND FLOOR LEVEL TYPICAL PLAN

2 BEDROOM APARTMENTS

3 BEDROOM APARTMENTS

4 BEDROOM APARTMENTS (PRIVATE POOL)