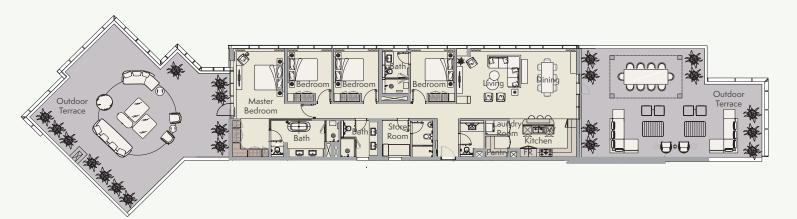

#### Penthouse Floor

| Total Living Area    | 3,403.66 sq.ft. |
|----------------------|-----------------|
| Outdoor Living Area  | 1,246.78 sq.ft. |
| Internal Living Area | 2,156.87 sq.ft. |

1st to 3rd Floor