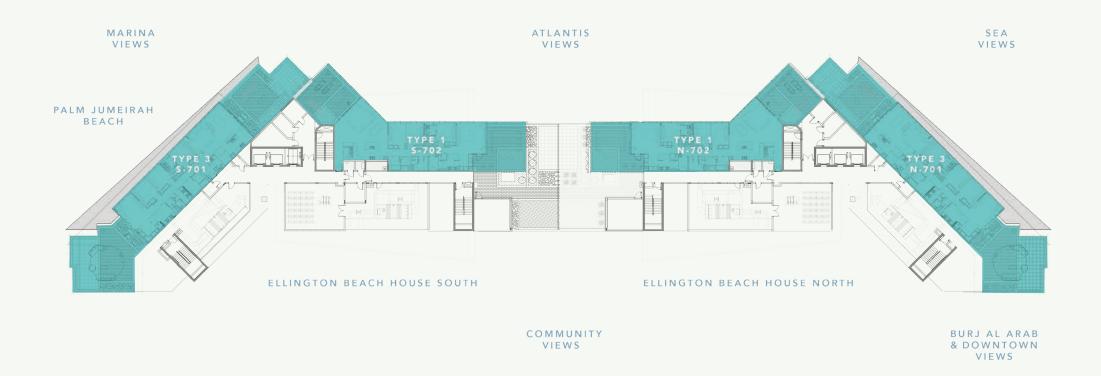

# EBH



MARINA ATLANTIS SEA VIEWS VIEWS VIEWS



ELLINGTON BEACH HOUSE SOUTH

ELLINGTON BEACH HOUSE NORTH

COMMUNITY VIEWS

BURJ AL ARAB & DOWNTOWN VIEWS

## GROUND FLOOR LEVEL TYPICAL PLAN





2 BEDROOM APARTMENTS



3 BEDROOM APARTMENTS



4 BEDROOM APARTMENTS (PRIVATE POOL)





## 1<sup>ST</sup> - 3<sup>RD</sup> FLOOR LEVEL TYPICAL PLAN







3 BEDROOM APARTMENTS





## 4TH - 6TH FLOOR LEVEL TYPICAL PLAN







3 BEDROOM APARTMENTS





## PENTHOUSE FLOOR LEVEL TYPICAL PLAN











1st to 3rd Floor



4th to 6th Floor



#### Penthouse Floor



| Total Living Area    | 1,028.71 sq.ft. |
|----------------------|-----------------|
| Outdoor Living Area  | 191.06 sq.ft.   |
| Internal Living Area | 837.65 sq.ft.   |







1st to 3rd Floor



#### 4th to 6th Floor



#### Penthouse Floor





| Total Living Area    | 1,402.75 sq.ft. |
|----------------------|-----------------|
| Outdoor Living Area  | 202.47 sq.ft.   |
| Internal Living Area | 1,200.28 sq.ft. |









1st to 3rd Floor



4th to 6th Floor



Penthouse Floor





| Total Living Area    | 1,507.92 sq.ft. |
|----------------------|-----------------|
| Outdoor Living Area  | 213.34 sq.ft.   |
| Internal Living Area | 1,294.58 sq.ft. |





All drawings and