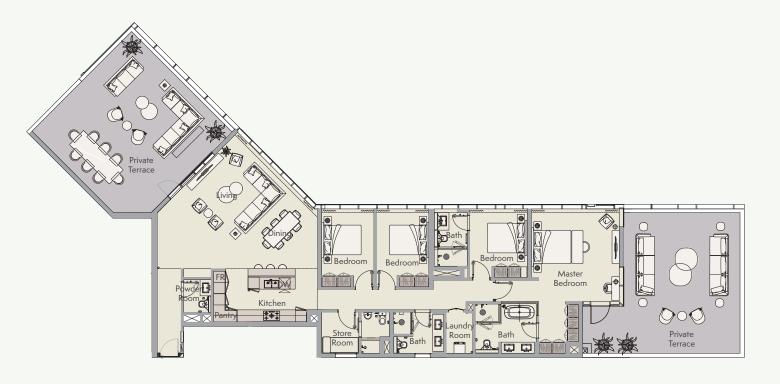

#### Penthouse Floor

| Total Living Area    | 3,403.66 sq.ft. |
|----------------------|-----------------|
| Outdoor Living Area  | 1,246.78 sq.ft. |
| Internal Living Area | 2,156.87 sq.ft. |

1st to 3rd Floor

#### Penthouse Floor

| Total Living Area    | 4,224.30 sq.ft. |
|----------------------|-----------------|
| Outdoor Living Area  | 2,008.55 sq.ft. |
| Internal Living Area | 2,215.75 sq.ft. |

1st to 3rd Floor

#### Penthouse Floor

| Total Living Area    | 4,398.78 sq.ft. |
|----------------------|-----------------|
| Outdoor Living Area  | 2,240.94 sq.ft. |
| Internal Living Area | 2,157.84 sq.ft. |