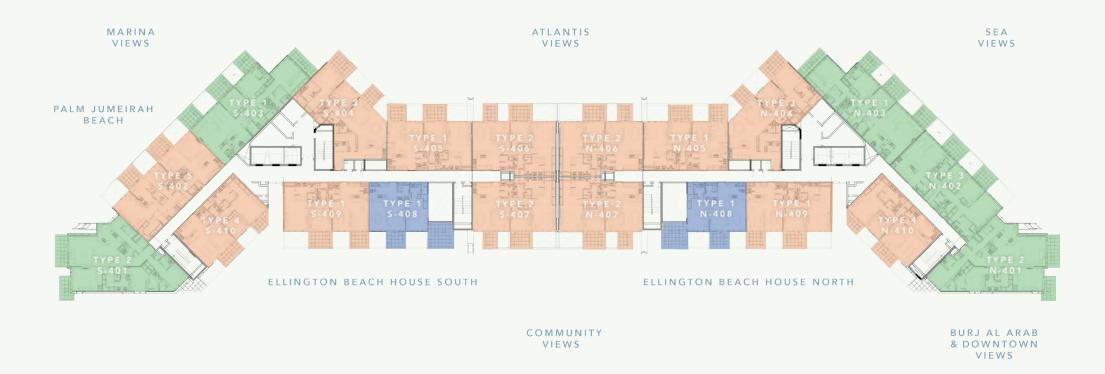

## GROUND FLOOR LEVEL TYPICAL PLAN

2 BEDROOM APARTMENTS

3 BEDROOM APARTMENTS

4 BEDROOM APARTMENTS (PRIVATE POOL)