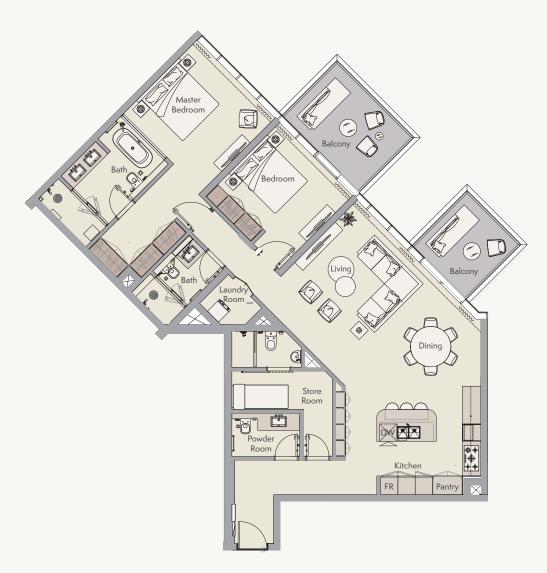

## 1<sup>ST</sup> - 3<sup>RD</sup> FLOOR LEVEL TYPICAL PLAN

3 BEDROOM APARTMENTS