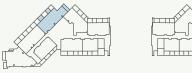

## PENTHOUSE FLOOR LEVEL TYPICAL PLAN

1st to 3rd Floor

4th to 6th Floor

#### Penthouse Floor

| Total Living Area    | 1,028.71 sq.ft. |
|----------------------|-----------------|
| Outdoor Living Area  | 191.06 sq.ft.   |
| Internal Living Area | 837.65 sq.ft.   |

1st to 3rd Floor

#### 4th to 6th Floor

#### Penthouse Floor

| Total Living Area    | 1,402.75 sq.ft. |
|----------------------|-----------------|
| Outdoor Living Area  | 202.47 sq.ft.   |
| Internal Living Area | 1,200.28 sq.ft. |

1st to 3rd Floor