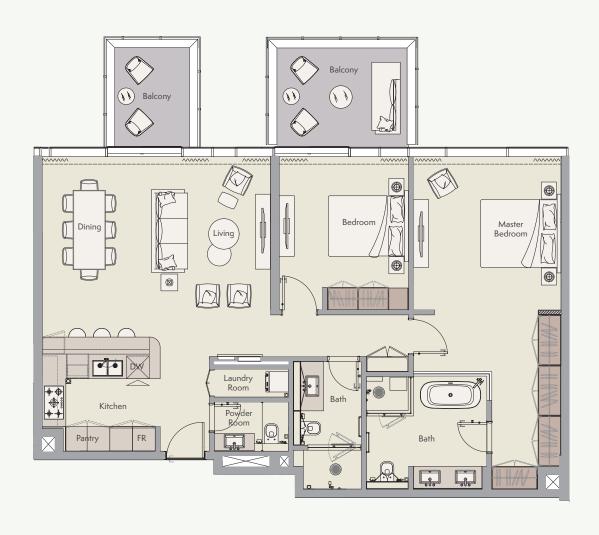

#### Penthouse Floor

| Total Living Area    | 1,028.71 sq.ft. |
|----------------------|-----------------|
| Outdoor Living Area  | 191.06 sq.ft.   |
| Internal Living Area | 837.65 sq.ft.   |

1st to 3rd Floor

#### Penthouse Floor

| Total Living Area    | 1,402.75 sq.ft. |
|----------------------|-----------------|
| Outdoor Living Area  | 202.47 sq.ft.   |
| Internal Living Area | 1,200.28 sq.ft. |

1st to 3rd Floor