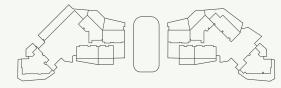

#### Penthouse Floor

| Total Living Area    | 1,874.97 sq.ft. |
|----------------------|-----------------|
| Outdoor Living Area  | 315.27 sq.ft.   |
| Internal Living Area | 1,559.69 sq.ft. |

1st to 3rd Floor

#### Penthouse Floor

| Total Living Area    | 1,900.37 sq.ft. |
|----------------------|-----------------|
| Outdoor Living Area  | 262.75 sq.ft.   |
| Internal Living Area | 1,637.62 sq.ft. |

1st to 3rd Floor

#### Penthouse Floor

Internal Living Area 1,778.74 sq.ft.

Outdoor Living Area 208.50 sq.ft.

Total Living Area 1,987.23 sq.ft.

1st to 3rd Floor