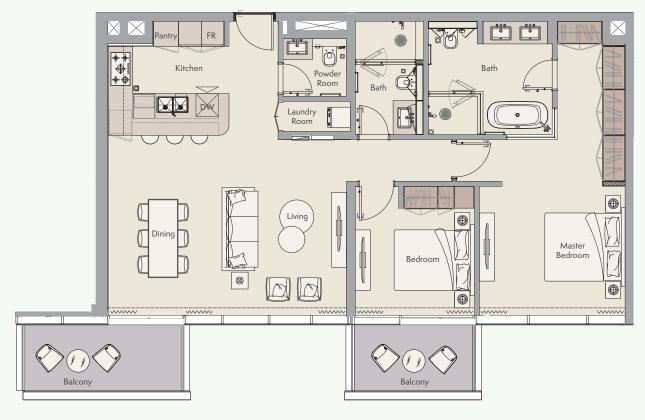

All drawings and dimensions are approximate. Drawings are not to scale and are subject to change without notice. The developer reserves the right to make revisions. The units are measured at typical floor in the building and columns may vary in size depending on the floor level. The furnishings and accessories shown are for representation only. The length and width of the Unit and balcony varies depending on which floor and which orientation the unit is located within the building to comply with the building authority regulations. Apartment unit sizes may vary. Actual unit sizes will be reflected on the Sales and Purchase Agreement.