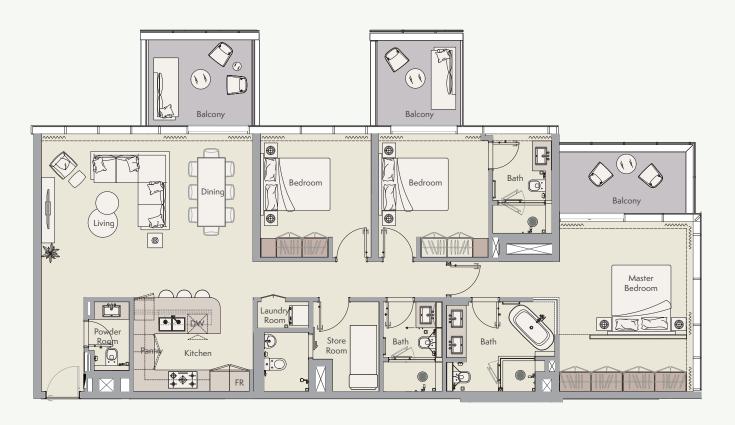

#### Penthouse Floor

| Total Living Area    | 3,403.66 sq.ft. |
|----------------------|-----------------|
| Outdoor Living Area  | 1,246.78 sq.ft. |
| Internal Living Area | 2,156.87 sq.ft. |

1st to 3rd Floor

4th to 6th Floor

#### Penthouse Floor

| Total Living Area    | 4,224.30 sq.ft. |
|----------------------|-----------------|
| Outdoor Living Area  | 2,008.55 sq.ft. |
| Internal Living Area | 2,215.75 sq.ft. |

1st to 3rd Floor