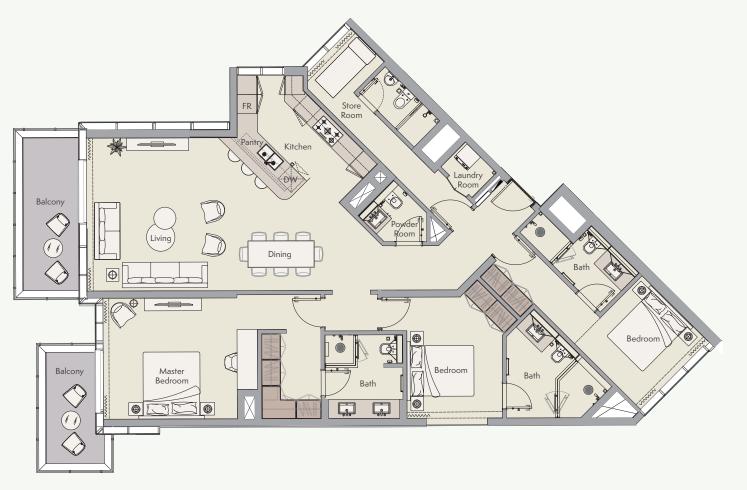

#### Penthouse Floor

| Total Living Area    | 3,403.66 sq.ft. |
|----------------------|-----------------|
| Outdoor Living Area  | 1,246.78 sq.ft. |
| Internal Living Area | 2,156.87 sq.ft. |

1st to 3rd Floor

4th to 6th Floor