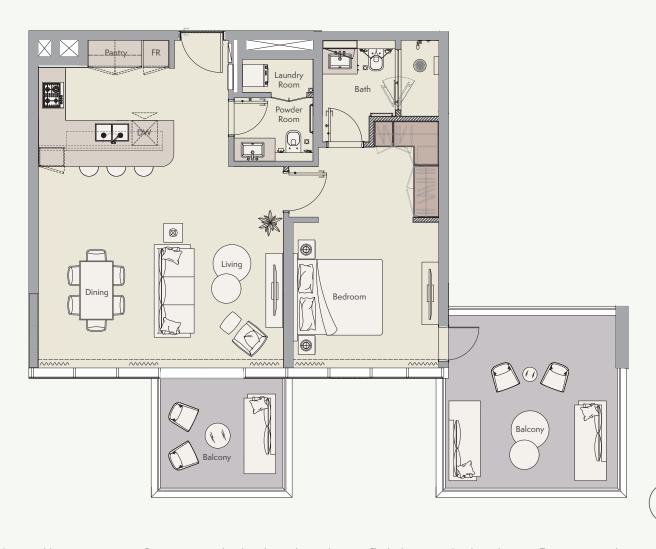

#### Penthouse Floor

| Total Living Area    | 1,028.71 sq.ft. |
|----------------------|-----------------|
| Outdoor Living Area  | 191.06 sq.ft.   |
| Internal Living Area | 837.65 sq.ft.   |

1st to 3rd Floor