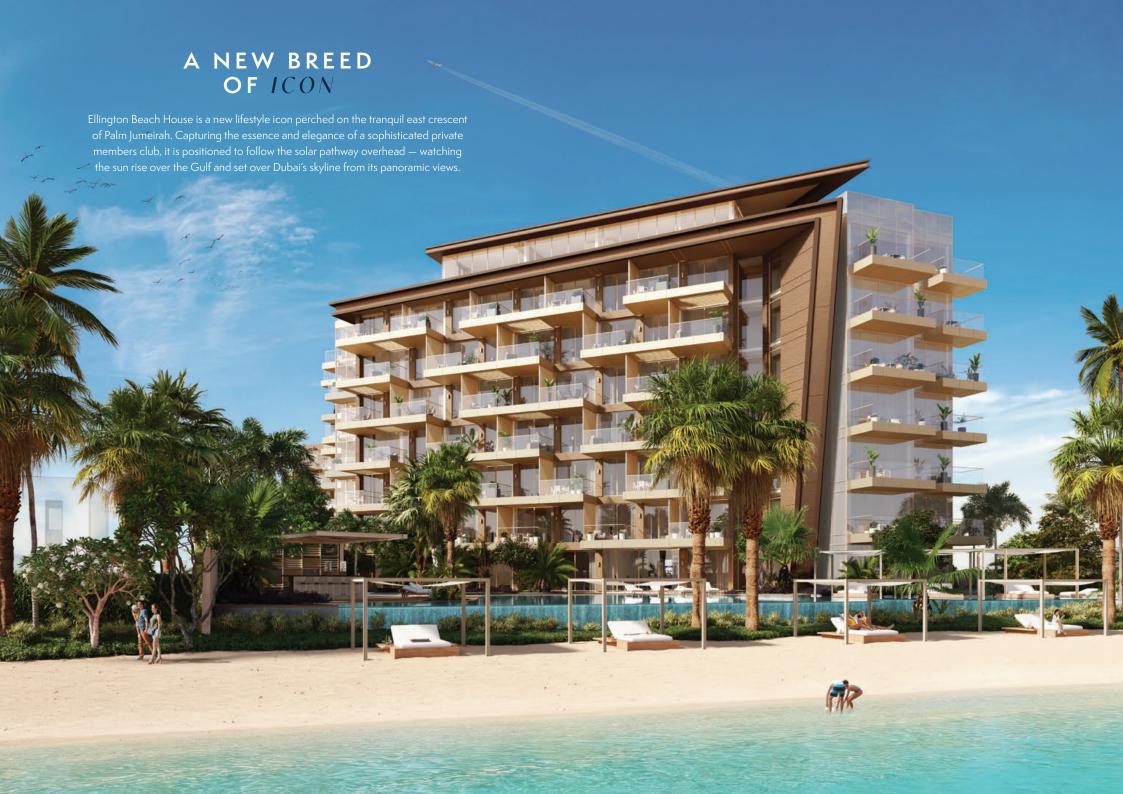

# EBH



MARINA ATLANTIS SEA VIEWS VIEWS VIEWS



ELLINGTON BEACH HOUSE SOUTH

ELLINGTON BEACH HOUSE NORTH

COMMUNITY VIEWS

BURJ AL ARAB & DOWNTOWN VIEWS

## GROUND FLOOR LEVEL TYPICAL PLAN





2 BEDROOM APARTMENTS



3 BEDROOM APARTMENTS



4 BEDROOM APARTMENTS (PRIVATE POOL)





## 1<sup>ST</sup> - 3<sup>RD</sup> FLOOR LEVEL TYPICAL PLAN







3 BEDROOM APARTMENTS





## 4TH - 6TH FLOOR LEVEL TYPICAL PLAN







3 BEDROOM APARTMENTS





## PENTHOUSE FLOOR LEVEL TYPICAL PLAN











1st to 3rd Floor



4th to 6th Floor



#### Penthouse Floor



| Total Living Area    | 1,028.71 sq.ft. |
|----------------------|-----------------|
| Outdoor Living Area  | 191.06 sq.ft.   |
| Internal Living Area | 837.65 sq.ft.   |







1st to 3rd Floor



#### 4th to 6th Floor



#### Penthou