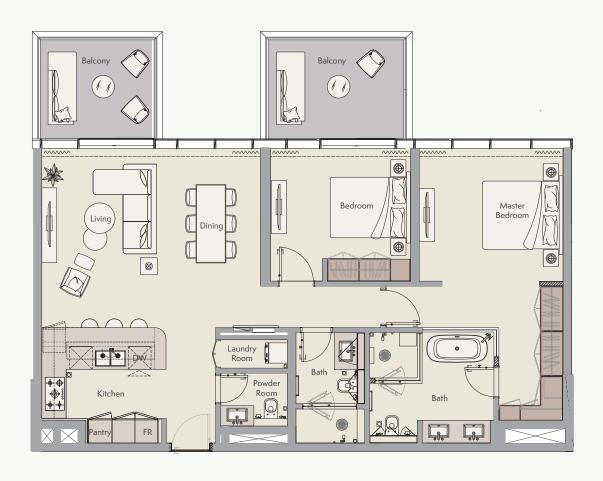

#### Penthouse Floor

| Total Living Area    | 1,028.71 sq.ft. |
|----------------------|-----------------|
| Outdoor Living Area  | 191.06 sq.ft.   |
| Internal Living Area | 837.65 sq.ft.   |

1st to 3rd Floor

#### Penthouse Floor

| Total Living Area    | 1,402.75 sq.ft. |
|----------------------|-----------------|
| Outdoor Living Area  | 202.47 sq.ft.   |
| Internal Living Area | 1,200.28 sq.ft. |

1st to 3rd Floor

4th to 6th Floor

Penthouse Floor

| Total Living Area    | 1,507.92 sq.ft. |
|----------------------|-----------------|
| Outdoor Living Area  | 213.34 sq.ft.   |
| Internal Living Area | 1,294.58 sq.ft. |