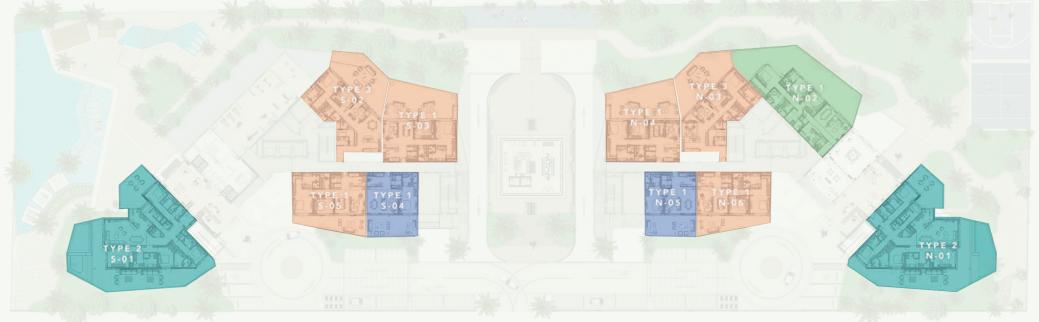

## GROUND FLOOR LEVEL TYPICAL PLAN

2 BEDROOM APARTMENTS

3 BEDROOM APARTMENTS

4 BEDROOM APARTMENTS (PRIVATE POOL)