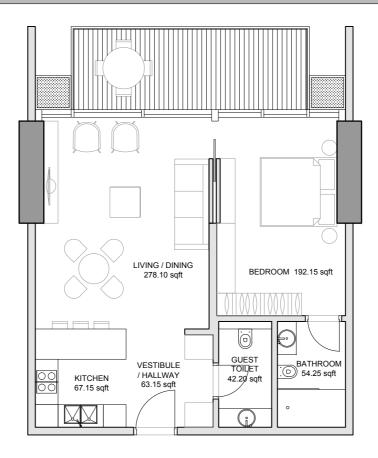

## **1BR-TYPE A**

TOTAL AREA = 85.26 SQ.M. = 917.72 SQ.FT. INDOOR AREA = 71.40 SQ.M. = 768.54 SQ.FT. OUTDOOR AREA = 13.86 SQ.M. = 149.18 SQ.FT. NUMBER OF UNITS = 109 NOS.