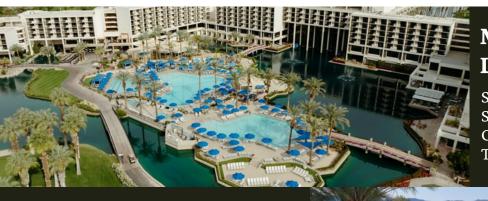

### STAR PASS GOLF TUCSO

SEASON: *JANUARY - DECEMBER*ONE BEDROOM: 45K-90K POINTS
TWO BEDROOM: 52K-105K POINTS

### FOUR SEASONS TROON

SEASON: JANUARY - DECEMBER STUDIO 32K-64K POINTS: ONE BEDROOM: 49K-99K POINTS TWO BEDROOM: 57K-115K POINTS

## THE WESTIN KIERLAND

SEASON: *JANUARY - DECEMBER*ONE BEDROOM: 48K-96K POINTS
TWO BEDROOM: 62K-124K POINTS