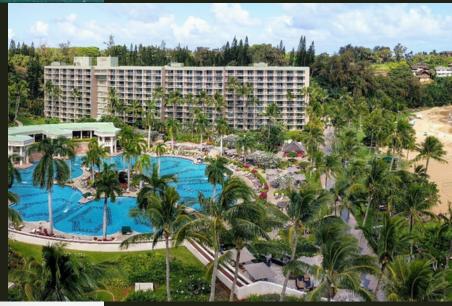

### MARRIOTT'S KAUAI LAGOONS

SEASON: *JANUARY - DECEMBER*TWO BEDROOM: 77K-115K POINTS

### MARRIOTT'S WAIOHAI BEACH CLUB

SEASON: JANUARY - DECEMBER TWO BEDROOM: 77K-115K POINTS