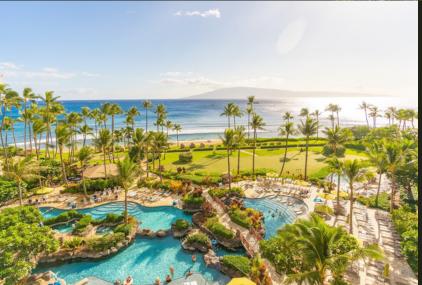

### HYATT RESIDENCE CLUB

SEASON: *JANUARY - DECEMBER*ONE BEDROOM: 55K-82K POINTS
THREE BEDROOM: 88K-132K POINTS