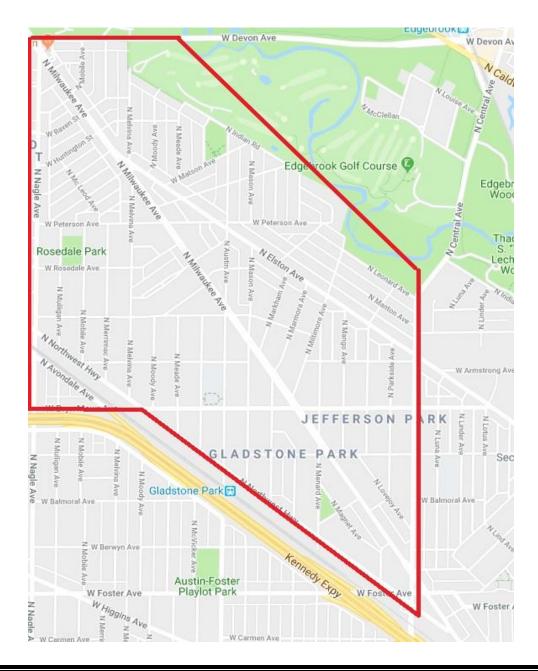

### **Boundary Map**

Eligible applicants must live within the boundaries of the Gladstone Park Neighborhood Association and provide proof of residency.

The Gladstone Park Neighborhood Association boundaries begin at Nagle and Devon Avenues as the far Northwest corner of the boundaries, EAST to the North Branch of the Chicago River, then SOUTHEAST to Central Avenue, then SOUTH to Northwest Highway, then NORTHWEST to Bryn Mawr Avenue, then WEST to Nagle Avenue, then NORTH to Devon Avenue. Gladstone Park Neighborhood Association boundaries include all residents on both sides of the street of defined borders.