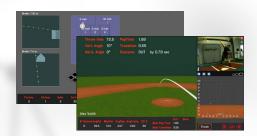

### HITTRAX BIOMECHANICS

# DELIVERING THE POWERFUL COMBINATION OF SWING MECHANICS AND BATTED BALL DATA

- Video and biomech data paired with post-contact data for a closer review
- Measures angular velocities of pelvis/shoulders/arm, stride length, center of mass, and much more
- · No sensors or markers required
- Utilizes existing HitTrax hardware

POWERED BY 3motion Al