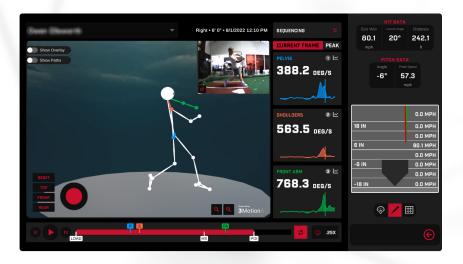

### HITTRAX BIOMECHANICS

# DELIVERING THE POWERFUL COMBINATION OF SWING MECHANICS AND BATTED BALL DATA

- Video and biomech data paired with post-contact data for a closer review
- Measures angular velocities of pelvis/shoulders/arm, stride length, center of mass, and much more
- · No sensors or markers required
- Utilizes existing HitTrax hardware

POWERED BY 3motion Al