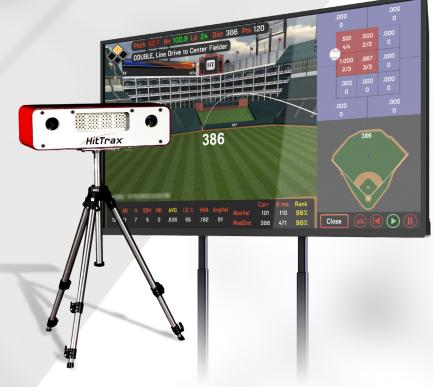

# POWERFUL NEXT-GEN DATA CAPTURE & SIMULATION

### PERFORMANCE METRICS FOR HITTING, PITCHING, AND CATCHING

- Real-time data acquisition with millisecond response time
- One-of-a-kind player experience combining analytics and gaming
- Adapts to all skill levels
- Supports tee work, front toss, live pitching, and machine pitching
- Integrated high-speed video capture
- 3rd-party instruction delivered directly on HitTrax platform
- Biomechanics analysis without the need for body-worn sensors

### INSTANTANEOUS FEEDBACK

- Delivers precision data in milliseconds
- Players can see their performance and make immediate adjustments
- Intuitive and relatable interface
- Advanced metrics and powerful analysis tools enable in-depth review of individual sessions as well as trends over time