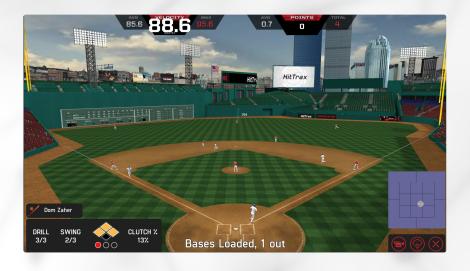

## LEAGUES & TOURNAMENTS

- Players can watch their hits soar through the outfield of their favorite MLB stadiums while viewing in-game statistics
- Even the playing field with adjustable skill levels for all ages
- Connect and compete around the world in real time
- · Features a variety of gaming modes
- A one-of-a-kind experience for all competition levels

#### TRAINING GAMES

### ADD COMPETITIVE GAME-LIKE SCENARIOS TO YOUR PRACTICE

Coaches can build customizable drill sets to challenge hitters to execute what the game demands