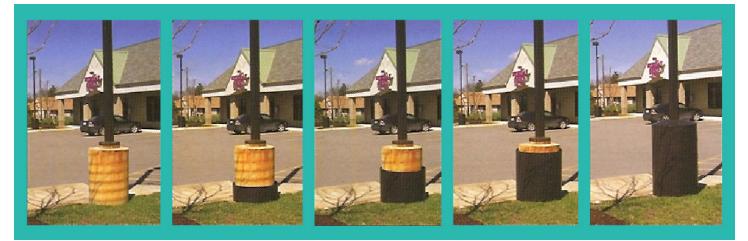

## **Never Paint Again**

Deteriorating light pole bases are hazardous, pose a liability, and can cost thousands in unexpected repairs.

The Poletector 360° and 540XL light pole base covers can quickly and inexpensively improve the appearance of parking areas. This light pole protector creates a unified appealing look, eliminating the eye sore of rusty or crumbly cement that tends to discourage any attempt to paint them. Installation is easily done by hand, without the need of extra tools. These light pole bases are strong, yet flexible enough to protect today's factory fresh paint finishes from even the most inexperienced drivers. Be proactive, add beauty and safety to your location with a light pole base cover while eliminating bumper rubs and car door dings.

Concrete light pole bases will be covered with a 9.5" tall ring set. A second ring set will extend the unit vertically to 19". The third and fourth ring set will extend the unit vertically to 28.5" and 38". A two-piece cover will be installed upon the last ring set. This top section will have a cut out area at the light pole location that will be 1/8" larger than the size of the light pole. A four-ring Poletector covers a standard 40" base including the bolt cover.