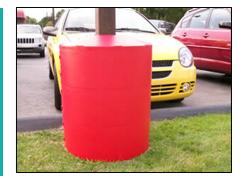

## **Never Paint Again**

Deteriorating light pole bases are hazardous, pose a liability, and can cost thousands in unexpected repairs.

The Poletector 360° and 540XL light pole base covers can quickly and inexpensively improve the appearance of parking areas. This light pole protector creates a unified appealing look, eliminating the eye sore of rusty or crumbly cement that tends to discourage any attempt to paint them. Installation is easily done by hand, without the need of extra tools. These light pole bases are strong, yet flexible enough to protect today's factory fresh paint finishes from even the most inexperienced drivers. Be proactive, add beauty and safety to your location with a light pole base cover while eliminating bumper rubs and car door dings.