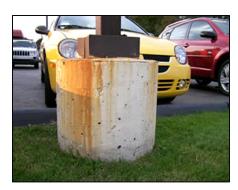

## **Never Paint Again**

Deteriorating light pole bases are hazardous, pose a liability, and can cost thousands in unexpected repairs.

The Poletector 360° and 540XL light pole base covers can quickly and inexpensively improve the appearance of parking areas. This light pole protector creates a unified appealing look, eliminating the eye sore of rusty or crumbly cement that tends to discourage any attempt to paint them. Installation is easily done by hand, without the need of extra tools. These light pole bases are strong, yet flexible enough to protect today's factory fresh paint finishes from even the most inexperienced drivers. Be proactive, add beauty and safety to your location with a light pole base cover while eliminating bumper rubs and car door dings.