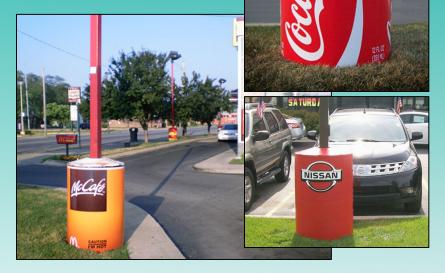

## **Never Paint Again**

Deteriorating light pole bases are hazardous, pose a liability, and can cost thousands in unexpected repairs.

The Poletector 360° and 540XL light pole base covers can quickly and inexpensively improve the appearance of parking areas. This light pole protector creates a unified appealing look, eliminating the eye sore of rusty or crumbly cement that tends to discourage any attempt to paint them. Installation is easily done by hand, without the need of extra tools. These light pole bases are strong, yet flexible enough to protect today's factory fresh paint finishes from even the most inexperienced drivers. Be proactive, add beauty and safety to your location with a light pole base cover while eliminating bumper rubs and car door dings.

- Manufactured of 100% Polypropylene.
- Covers base dimensions 18" to 24" round bases and 18" square bases.
- The patented ring assembly allows the Poletector to fit any height light pole base.
- The top is cut to your specific dimensions in-house, insuring it will fit around your square or round light poles.
- Your order will arrive completely customized for easy installation out of the box.