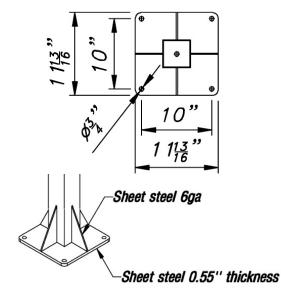

### Leveling Bolts with Washers

Recommended:

0.5" L18" Galvanized Steel J Anchor Bolts: ASTM 1554 Grade 36 Bent Nuts: ASTM A563 Grade A Hex Washers: ASTM F436 Hardened

Finish: ASTM F2329 Hot Dip Galvanized

#### **Mounting Plate Dimensions**

#### Optional:

This anchor assembly helps with mounting the Carbon Steel Clearance Structure. J-Anchor Kit includes:
(4) 5/8" Hex Nuts, (4) 5/8" Washers, & (4) 5/8" x 17-7/8" x 3-7/8" Galvanized Bent Anchors along with steel template.