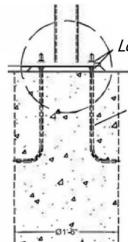

It is recommended to use Sonotube® filled with foundation grade high strength concrete with steel rods enforcement. 30" deep or 4" deeper than local frost line.