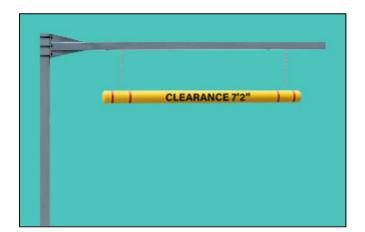

### **Carbon Steel Clearance Structure Installation**

# Clearance Structure with Fixed Arm



## Clearance Structure with Retractable Arm



### Leveling Bolts with Washers



Recommended:

0.5" L18" Galvanized Steel J Anchor Bolts: ASTM 1554 Grade 36 Bent Nuts: ASTM A563 Grade A Hex Washers: ASTM F436 Hardened

Finish: ASTM F2329 Hot Dip Galvanized

#### **Mounting Plate Dimensions**





#### Optional:

This anchor assembly helps with mounting the Carbon Steel Clearance Structure. J-Anchor Kit includes:
(4) 5/8" Hex Nuts, (4) 5/8" Washers, & (4) 5/8" x 17-7/8" x 3-7/8" Galvanized Bent Anchors along with steel template.



It is recommended to use Sonotube® filled with foundation grade high strength concrete with steel rods enforcement. 30" deep or 4" deeper than local frost line.