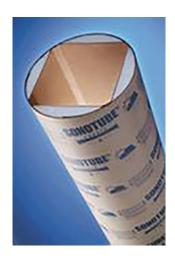

It is recommended to use Sonotube® filled with foundation grade high strength concrete with steel rods enforcement. 30" deep or 4" deeper than local frost line.