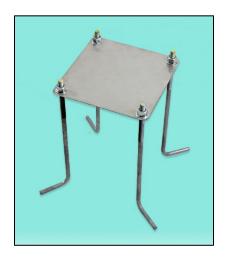

#### Optional:

This anchor assembly helps with mounting the Carbon Steel Clearance Structure. J-Anchor Kit includes:
(4) 5/8" Hex Nuts, (4) 5/8" Washers, & (4) 5/8" x 17-7/8" x 3-7/8" Galvanized Bent Anchors along with steel template.