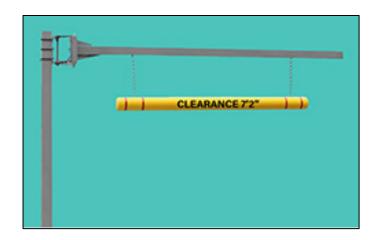

### **Carbon Steel Clearance Structure Installation**

# Clearance Structure with Fixed Arm



## Clearance Structure with Retractable Arm



### Leveling Bolts with Washers



Recommended:

0.5" L18" Galvanized Steel J Anchor Bolts: ASTM 1554 Grade 36 Bent Nuts: ASTM A563 Grade A Hex Washers: ASTM F436 Hardened

Finish: ASTM F2329 Hot Dip Galvanized

#### **Mounting Plate Dimensions**





#### Optional:

This anchor assembly helps with mounting the Carbon Steel Clearance Structure. J-Anchor Kit includes:
(4) 5/8" Hex Nuts, (4) 5/8" Washers, & (4) 5/8" x 17-7/8" x 3-7/8" Galvanized Bent Anchors along with steel template.



It is recommended to use Sonotube® filled with foundation grade high strength concrete with steel rods enforcement. 30" deep or 4" deeper than local frost line.