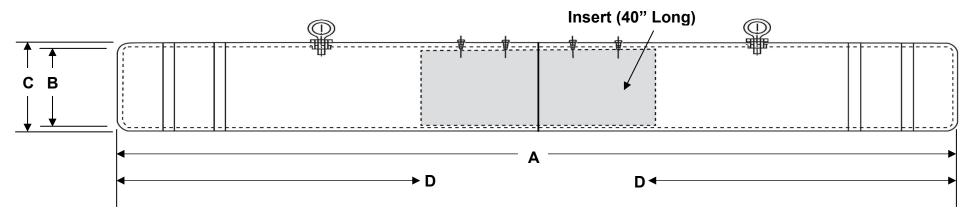

#### **Standard Size**

7.0" x 144 inches Long

**A = Overall Length** 7 0" Diameter – 144 inches

**B = Actual Inside Diameter** 7.0" Diameter – 7.10 inches

C = Actual Outside Diameter 7.0" Diameter – 7.34 inches

D = Approx. Distance from End to Eye Hook 7.0" Diameter – 36 Inches

### **HEIGHT GUARD ASSEMBLY INSTRUCTIONS:**

When your clearance bar arrives, an insert is already attached to one side of the clearance bar.

- 1. Join both sections and line up pre-drilled holes.
- 2. Install enclosed zip screws into pre-drilled holes.
- 3. Install enclosed eye hooks into threaded rivets for attachment to your entrance.
  - 4. Install Custom Graphics Kit to indicate desired height "CLEARANCE".