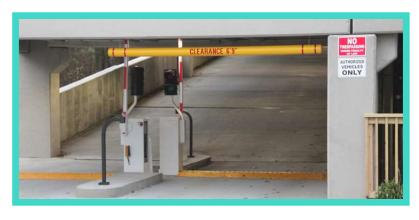

## Great Looking Overhead Protection CLEARANCE 10'6"

Clearance Bars help you avoid major repairs and insurance claims by preventing vehicles from accidentally hitting your building or overhang while also preventing costly damage to your customers' automobiles.

- Fabricated from high density polyethylene which adapts to all weather conditions.
- Antistatic and fade resistant.
- These cost-effective overhead clearance bars are perfect for parking garages, ramps and lots, bank and restaurant drive-thru lanes, car washes, residential communities and warehouses.