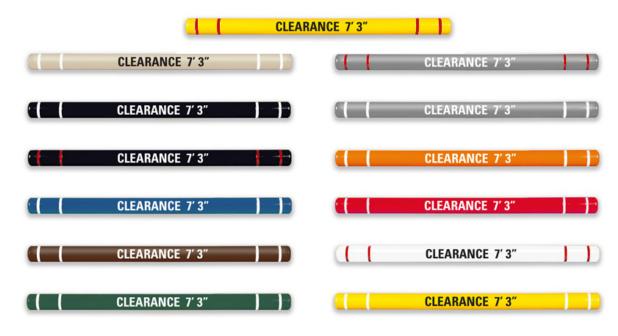

## Height Guard is available in the following colors:

The Height Guard Clearance Bar can be easily hung at the appropriate height from the post structure.

The Height Guard Clearance Structure is manufactured in two pieces from heavy aluminum. The finish options are milled aluminum or baked enamel in black, blue, green, red, white and yellow. When ordering, please specify the post orientation as either the driver or passenger side.