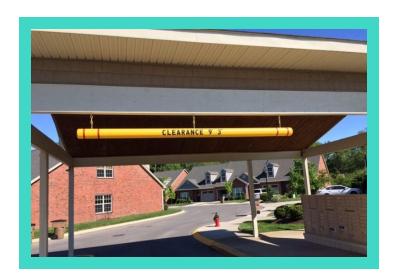

## Great Looking Overhead Protection CLEARANCE 10'6"

Clearance Bars help you avoid major repairs and insurance claims by preventing vehicles from accidentally hitting your building or overhang while also preventing costly damage to your customers' automobiles.

- Fabricated from high density polyethylene which adapts to all weather conditions.
- Antistatic and fade resistant.
- These cost-effective overhead clearance bars are perfect for parking garages, ramps and lots, bank and restaurant drive-thru lanes, car washes, residential communities and warehouses.