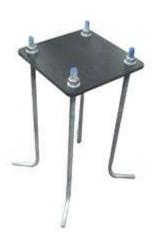

The J Anchor Assembly Kit helps with mounting the Height Guard Clearance Structure. The kit contains four galvanized J anchors  $(1/2" \times 18")$  bolted to a CNC cut template which matches the steel foot plate of the structure to make installation easier.