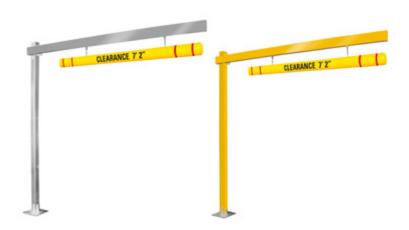

## **Height Guard Clearance Structure**

This economical clearance structure is perfect for facilities that need advance height warnings to avoid expensive damage to structures and vehicles. The Height Guard Clearance Structure stands 10' high and comes with a 10' long horizontal beam.

The Height Guard Clearance Bar can be easily hung at the appropriate height from the post structure.

The Height Guard Clearance Structure is manufactured in two pieces from heavy aluminum. The finish options are milled aluminum or baked enamel in black, blue, green, red, white and yellow. When ordering, please specify the post orientation as either the driver or passenger side.