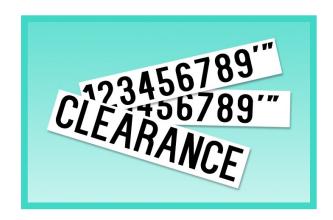

## **Height Guard Sizes**

Includes Clearance Graphics Kit and Reflective Stripes

5" x 80" • 5" x 96" • 5" x 120" 7" x 80" • 7" x 96" • 7" x 110" • 7" x 120" • 7" x 144"

Original self-adhesive graphics kit includes the word "CLEARANCE" and two sets of numbers (0-9) with inch and feet marks.