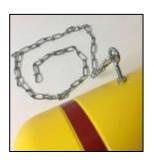

**Eye-hooks** 

#### **Bright Galvanized Double Loop Chain**

Galvanized Chain for Height Guard Clearance Bar Installation

#### Includes:

- #3 x 36" (2 units)
- (2) 3/16" zinc plated snap hooks
- We recommend using collapsible, absorbing, link chain and not stiff wire.