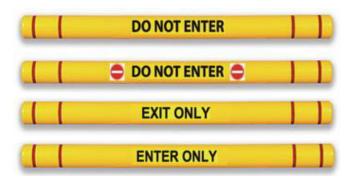

### **Optional Graphic Kits are available:**

DO NOT ENTER, DO NOT ENTER WITH SYMBOLS, EXIT ONLY, ENTER ONLY

## **Graphic Kit Dimensions\***

All letters and numbers are 3" tall.

"Clearance" = 20" long

"Do Not Enter" = 25" long

"Do Not Enter with symbols" = 37" long

"Exit Only" = 19" long

"Enter Only" = 24" long

\* All measurements are approximate.