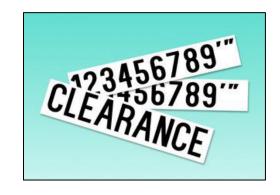

## What is the custom graphics kit?

The Height Guard Clearance Bar comes complete with a non-reflective, self-adhesive graphics kit that includes the word "CLEARANCE" and two sets of numbers (0-9) with inch and feet marks.