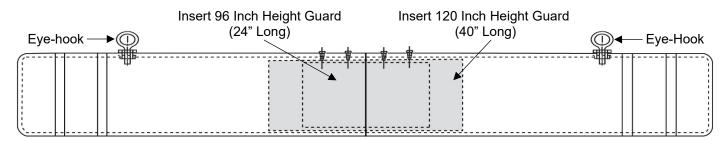

# What makes the Height Guard Clearance Bar

The High Density Polyethylene Plastic (HDPE) construction makes this clearance bar strong enough to withstand minor impacts and harsh weather. Most clearance bars are long and bulky and are expensive to ship. The Height Guard is unique because it ships in two pieces (which greatly reduces shipping costs.)

# **How do I install the Height Guard Clearance Bar?**

When your clearance bar arrives, an insert is already attached to one side of the clearance bar. Follow the easy instructions below to attach both sides together.

- 1. Join both sections and line up pre-drilled holes.
- 2. Install enclosed zip screws into pre-drilled holes.
- 3. Install enclosed eye-hooks into threaded rivets for attachment to your entrance.
- Install Custom Graphics Kit to indicate actual height "CLEARANCE".