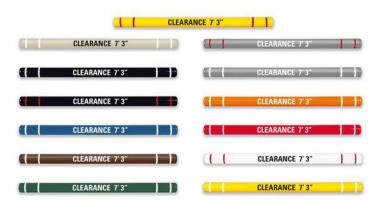

# What colors do the Height Guard Clearance Bars

The Height Guard Clearance Bars are available in 15 standard colors and are also available with 3M reflective stripes for added visibility. Other custom colors are available.