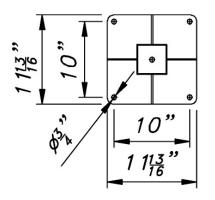

## **Carbon Steel Clearance Structure Template**

This tool will help ensure proper footing for your new Carbon Steel Clearance Structure.

Please note the two sets of holes in the corners of your template. Use the outer holes, outlined in red in the image below. This will ensure proper installation for your new Carbon Steel Clearance Structure.



**Mounting Plate Dimensions** 

Sheet steel 6ga Sheet steel 0.55" thickness





## **Optional J-Anchor Kit:**

This anchor assembly helps with mounting the Carbon Steel Clearance Structure.

J-Anchor Kit includes: (4) 5/8" Hex Nuts, (4) 5/8" Washers, & (4) 5/8" x 17-7/8" x 3-7/8" Galvanized Bent Anchors along with steel template.



It is recommended to use Sonotube® filled with foundation grade high strength concrete with steel rods enforcement, 30" deep or 4" deeper than local frost line.



Parking Lot Safety Solutions from Simon Marketing Group

1405 White Oak Drive • Kalamazoo, MI 49008 • 248-855-6647



## parkinglotsafetysolutions.com