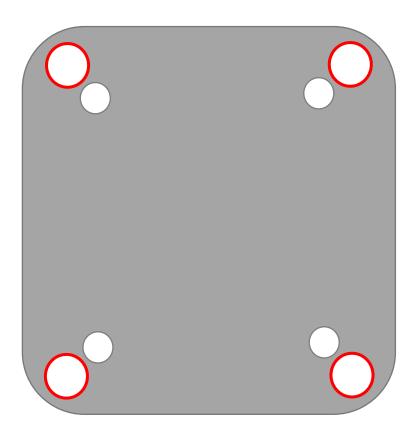

## **Carbon Steel Clearance Structure Template**

This tool will help ensure proper footing for your new Carbon Steel Clearance Structure.

Please note the two sets of holes in the corners of your template. Use the outer holes, outlined in red in the image below. This will ensure proper installation for your new Carbon Steel Clearance Structure.