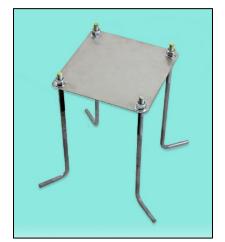

## **Optional J-Anchor Kit:**

This anchor assembly helps with mounting the Carbon Steel Clearance Structure.

J-Anchor Kit includes: (4) 5/8" Hex Nuts, (4) 5/8" Washers, & (4) 5/8" x 17-7/8" x 3-7/8" Galvanized Bent Anchors along with steel template.