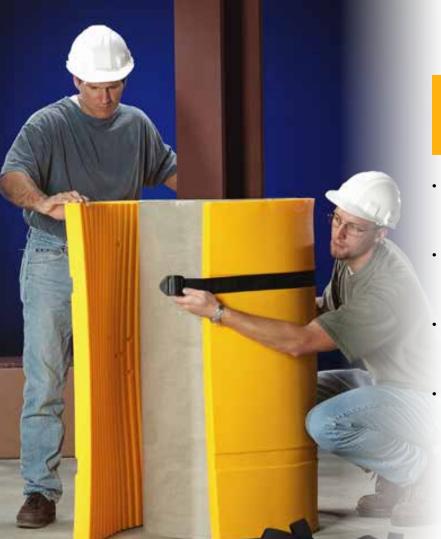

## A blanket of protection that cushions the blow

- Molded from a semi-flexible, crack resistant plastic and filled with an optimal 2" thick foam padding, Concrete Wrap is extremely flexible
- Thick foam padding absorbs the force of tow motor impact protecting people, equipment, and concrete from damage
- Ribbed inner surface form fits to a variety of round columns, grips securely, minimizing slippage when hit from any angle.
- Secures to column with hook and loop straps

### Flexible with a perfect custom fit

- Available in 42" and 48" heights; both sizes are 44" wide.
- Multiple kits can be used for large concrete applications
- Quick, easy installation
  - Wrap blankets around concrete- trim off excess to create a custom fit. Tighten straps and lock in place
- Perfect for retrofit over existing concrete bases
  - Save time, labor, and the cost of other materials
  - For concrete wall protection, Concrete Wrap sheets can be bolted to wall surface
  - Eliminates constant chipping, painting, and maintenance of concrete bases