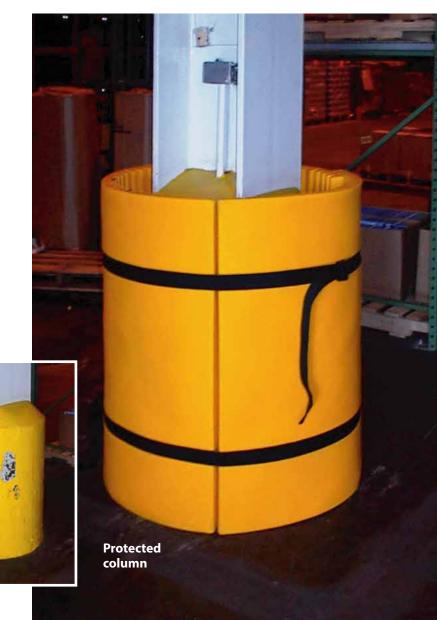

## A blanket of protection that cushions the blow

- Molded from a semi-flexible, crack resistant plastic and filled with an optimal 2" thick foam padding, Concrete Wrap is extremely flexible
- Thick foam padding absorbs the force of tow motor impact protecting people, equipment, and concrete from damage
- Ribbed inner surface form fits to a variety of round columns, grips securely, minimizing slippage when hit from any angle.
- Secures to column with hook and loop straps

### Flexible with a perfect custom fit

- Available in 42" and 48" heights; both sizes are 44" wide.
- Multiple kits can be used for large concrete applications
- Quick, easy installation
  - Wrap blankets around concrete- trim off excess to create a custom fit. Tighten straps and lock in place
- Perfect for retrofit over existing concrete bases
  - Save time, labor, and the cost of other materials
  - For concrete wall protection, Concrete Wrap sheets can be bolted to wall surface
  - Eliminates constant chipping, painting, and maintenance of concrete bases

Damaged unprotected column

Concrete columns take a beating. Hits from trucks and tow motors scrape, chip and crack the concrete, eventually leading to costly repairs, material replacement, downtime, and man hours. Concrete Wrap surrounds concrete columns with a protective layer of impact absorbing material that minimizes the force of hits from truck and tow motor impact.