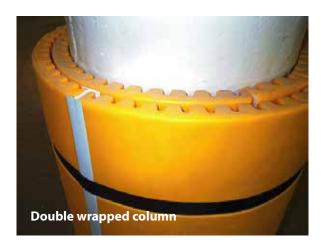

### Flexible with a perfect custom fit

- Available in 42" and 48" heights; both sizes are 44" wide.
- Multiple kits can be used for large concrete applications
- Quick, easy installation
  - Wrap blankets around concrete- trim off excess to create a custom fit. Tighten straps and lock in place
- Perfect for retrofit over existing concrete bases
  - Save time, labor, and the cost of other materials
  - For concrete wall protection, Concrete Wrap sheets can be bolted to wall surface
  - Eliminates constant chipping, painting, and maintenance of concrete bases