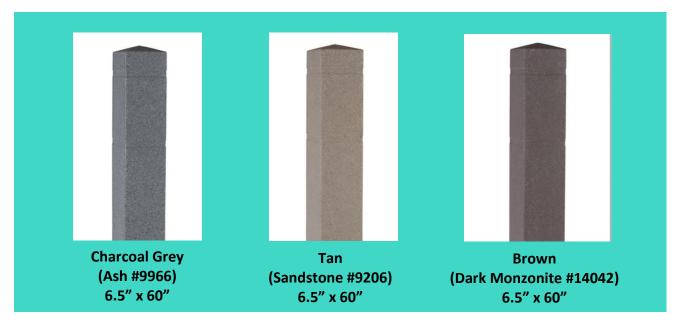

## **Decorative Bollard Covers**

Decorative Bollard Covers are a great alternative to concrete, cast iron or stone bollards. They will provide architectural elegance at a more affordable price. As with our original Post Guard covers, our decorative covers provide a dependable maintenance free covering. These covers will fit up to a 10.75" bollard. The granite-like finish provides a professional look which is perfect for any unique locations including luxury resorts, gated communities, business parks, upscale office buildings, and natural park settings.

## **SQUARE**