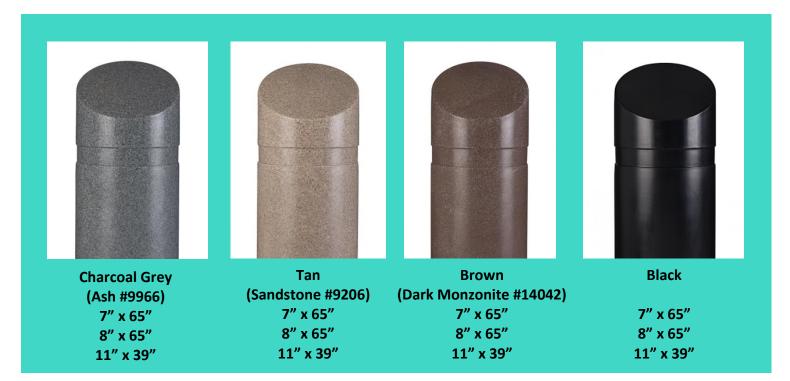

## **Decorative Bollard Covers**

Decorative Bollard Covers are a great alternative to concrete, cast iron or stone bollards. They will provide architectural elegance at a more affordable price. As with our original Post Guard covers, our decorative covers provide a dependable maintenance free covering. These covers will fit up to a 10.75" bollard. The granite-like finish provides a professional look which is perfect for any unique locations including luxury resorts, gated communities, business parks, upscale office buildings, and natural park settings.

## **SLANT TOP**