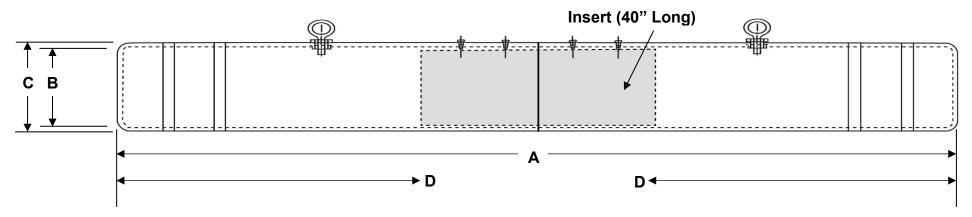

#### **Standard Size**

7.0" x 144 inches Long

**A = Overall Length** 7.0" Diameter – 144 inches

**B = Actual Inside Diameter** 7.0" Diameter – 7.10 inches

**C = Actual Outside Diameter** 7.0" Diameter – 7.34 inches

D = Approx. Distance from End to Eye Hook 7.0" Diameter – 36 Inches

### **HEIGHT GUARD ASSEMBLY INSTRUCTIONS:**

When your clearance bar arrives, an insert is already attached to one side of the clearance bar.

- 1. Join both sections and line up pre-drilled holes.
- 2. Install enclosed zip screws into pre-drilled holes.
- 3. Install enclosed eye hooks into threaded rivets for attachment to your entrance.
  - 4. Install Custom Graphics Kit to indicate desired height "CLEARANCE".