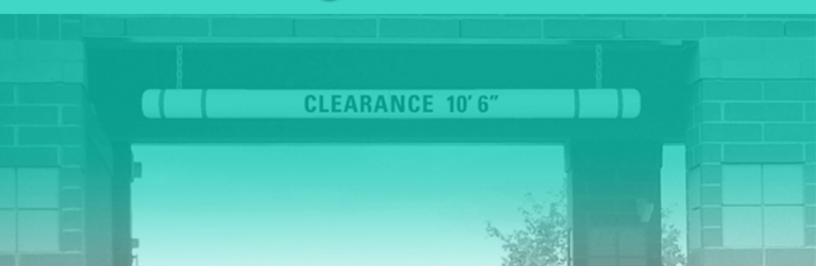

## **Great Looking Overhead Protection**

Clearance Bars help you avoid major repairs and insurance claims by preventing vehicles from accidentally hitting your building or overhang while also preventing costly damage to your customers' automobiles.

- Fabricated from high density polyethylene which adapts to all weather conditions.
- Antistatic and fade resistant.
- These cost-effective overhead clearance bars are perfect for parking garages, ramps and lots, bank and restaurant drive-thru lanes, car washes, residential communities and warehouses.