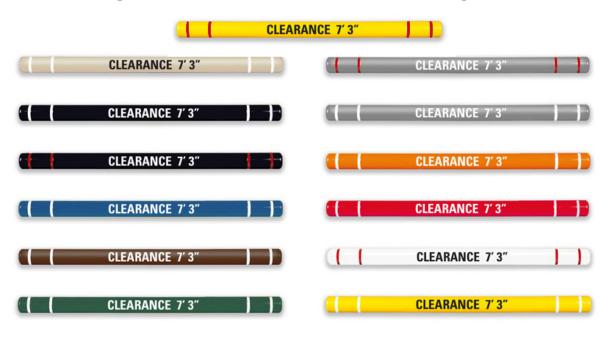

## Height Guard is available in the following colors:

CLEARANCE

Height Guard Sizes Includes Clearance Graphics Kit and Reflective Stripes

5" x 80" • 5" x 96" • 5" x 120" 7" x 80" • 7" x 96" • 7" x 110" • 7" x 120" • 7" x 144" Original self-adhesive graphics kit includes the word "CLEARANCE" and two sets of numbers (0-9) with inch and feet marks.

\*New graphics kits with entry and exit wording are now available.