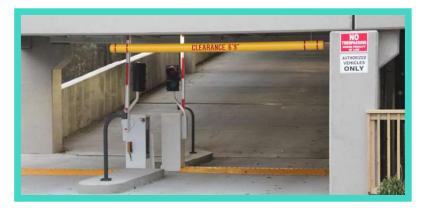

## **Height Guard Clearance Structure**

## This economical clearance structure is perfect for facilities that need advance height warnings to avoid expensive damage to structures and vehicles. The Height Guard Clearance Structure stands 10' high and comes with a 10' long horizontal beam.

The Height Guard Clearance Bar can be easily hung at the appropriate height from the post structure.

The Height Guard Clearance Structure is manufactured in two pieces from heavy aluminum. The finish options are milled aluminum or baked enamel in black, blue, green, red, white and yellow. When ordering, please specify the post orientation as either the driver or passenger side.