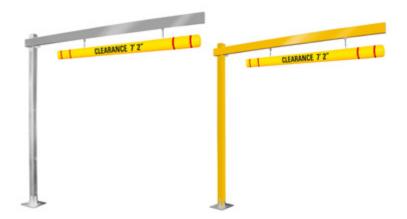

## **Height Guard Clearance Structure**

## This economical clearance structure is perfect for facilities that need advance height warnings to avoid expensive damage to structures and vehicles. The Height Guard Clearance Structure stands 10' high and comes with a 10' long horizontal beam.

The Height Guard Clearance Bar can be easily hung at the appropriate height from the post structure.

The Height Guard Clearance Structure is manufactured in two pieces from heavy aluminum. The finish options are milled aluminum or baked enamel in black, blue, green, red, white and yellow. When ordering, please specify the post orientation as either the driver or passenger side.