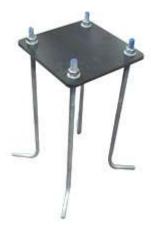

The J Anchor Assembly Kit helps with mounting the Height Guard Clearance Structure. The kit contains four galvanized J anchors  $(1/2" \times 18")$  bolted to a CNC cut template which matches the steel foot plate of the structure to make installation easier.