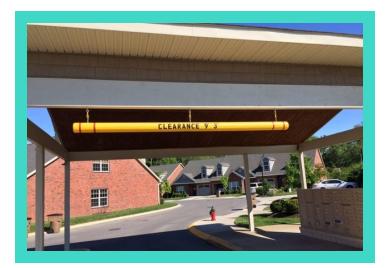

## **Great Looking Overhead Protection**

Clearance Bars help you avoid major repairs and insurance claims by preventing vehicles from accidentally hitting your building or overhang while also preventing costly damage to your customers' automobiles.

- Fabricated from high density polyethylene which adapts to all weather conditions.
- Antistatic and fade resistant.
- These cost-effective overhead clearance bars are perfect for parking garages, ramps and lots, bank and restaurant drive-thru lanes, car washes, residential communities and warehouses.