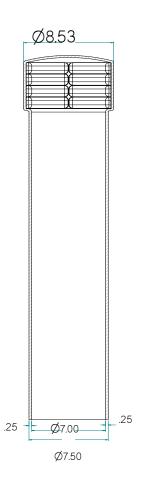

#### **SPECIFICATIONS**

- 8.5" OD at Top of Bollard
- 7.5" OD at bottom of Bollard
- 52" H
- 2 foam installation strips