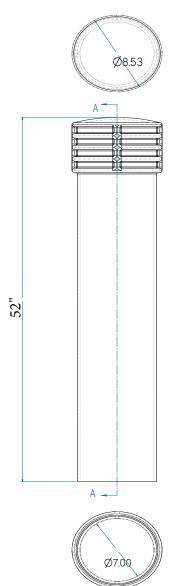

### Specifications:

See Below

Drawing: Lthouse752B

Date: 2/19/19 Size: 7" x 52"

Page: 1 of 1

#### **SPECIFICATIONS**

- 8.5" OD at Top of Bollard
- 7.5" OD at bottom of Bollard
- 52" H
- 2 foam installation strips