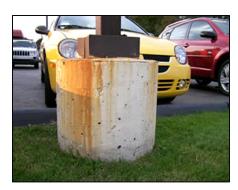

## **Never Paint Again**

Deteriorating light pole bases are hazardous, pose a liability, and can cost thousands in unexpected repairs.

The Poletector 360° and 540XL light pole base covers can quickly and inexpensively improve the appearance of parking areas. This light pole protector creates a unified appealing look, eliminating the eye sore of rusty or crumbly cement that tends to discourage any attempt to paint them. Installation is easily done by hand, without the need of extra tools. These light pole bases are strong, yet flexible enough to protect today's factory fresh paint finishes from even the most inexperienced drivers. Be proactive, add beauty and safety to your location with a light pole base cover while eliminating bumper rubs and car door dings.

- Manufactured of 100% Polypropylene.
- Covers base dimensions 18" to 24" round bases and 18" square bases.
- The patented ring assembly allows the Poletector to fit any height light pole base.
- The top is cut to your specific dimensions in-house, insuring it will fit around your square or round light poles.
- Your order will arrive completely customized for easy installation out of the box.