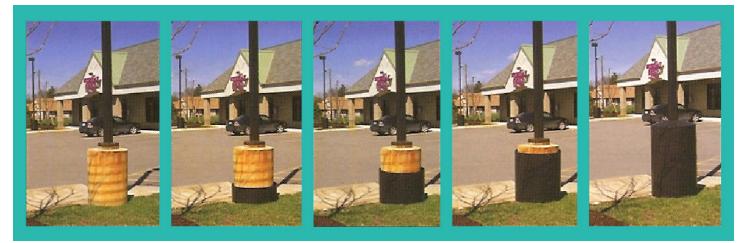

## **Never Paint Again**

Deteriorating light pole bases are hazardous, pose a liability, and can cost thousands in unexpected repairs.

The Poletector 360° and 540XL light pole base covers can quickly and inexpensively improve the appearance of parking areas. This light pole protector creates a unified appealing look, eliminating the eye sore of rusty or crumbly cement that tends to discourage any attempt to paint them. Installation is easily done by hand, without the need of extra tools. These light pole bases are strong, yet flexible enough to protect today's factory fresh paint finishes from even the most inexperienced drivers. Be proactive, add beauty and safety to your location with a light pole base cover while eliminating bumper rubs and car door dings.

Concrete light pole bases will be covered with a 9.5'' tall ring set. A second ring set will extend the unit vertically to 19''. The third and fourth ring set will extend the unit vertically to 28.5'' and 38''. A two-piece cover will be installed upon the last ring set. This top section will have a cut out area at the light pole location that will be 1/8'' larger than the size of the light pole. A four-ring Poletector covers a standard 40'' base including the bolt cover.