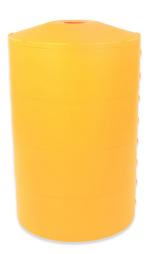

- Manufactured of 100% Polypropylene.
- Covers base dimensions 18" to 24" round bases and 18" square bases.
- The patented ring assembly allows the Poletector to fit any height light pole base.
- The top is cut to your specific dimensions in-house, insuring it will fit around your square or round light poles.
- Your order will arrive completely customized for easy installation out of the box.