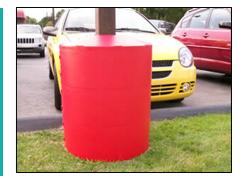

## **Never Paint Again**

Deteriorating light pole bases are hazardous, pose a liability, and can cost thousands in unexpected repairs.

The Poletector 360° and 540XL light pole base covers can quickly and inexpensively improve the appearance of parking areas. This light pole protector creates a unified appealing look, eliminating the eye sore of rusty or crumbly cement that tends to discourage any attempt to paint them. Installation is easily done by hand, without the need of extra tools. These light pole bases are strong, yet flexible enough to protect today's factory fresh paint finishes from even the most inexperienced drivers. Be proactive, add beauty and safety to your location with a light pole base cover while eliminating bumper rubs and car door dings.

- Manufactured of 100% Polypropylene.
- Covers base dimensions 18" to 24" round bases and 18" square bases.
- The patented ring assembly allows the Poletector to fit any height light pole base.
- The top is cut to your specific dimensions in-house, insuring it will fit around your square or round light poles.
- Your order will arrive completely customized for easy installation out of the box.