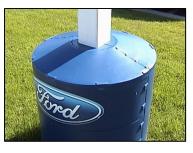

classi

Need a bigger cover?

The new 540XL will accommodate a larger base. For use with 25" to 34" round or 24" x 24" square light pole bases. Promote Your Brand. Add a logo or colorful wrap to a Poletector.

Improve the appearance of your cement light pole bases while enhancing your company image.

Simon Marketing Group, LLC 1405 White Oak Drive • Kalamazoo, MI 49008 248-855-6647 www.parkinglotsafetysolutions.com