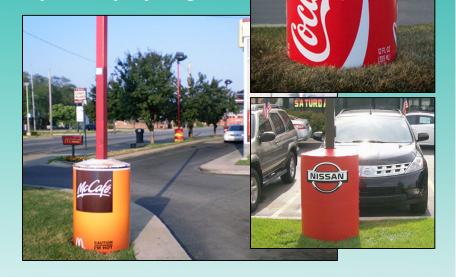

classi

Need a bigger cover?

The new 540XL will accommodate a larger base. For use with 25" to 34" round or 24" x 24" square light pole bases. Promote Your Brand. Add a logo or colorful wrap to a Poletector.

Improve the appearance of your cement light pole bases while enhancing your company image.

Simon Marketing Group, LLC 1405 White Oak Drive • Kalamazoo, MI 49008 248-855-6647 www.parkinglotsafetysolutions.com