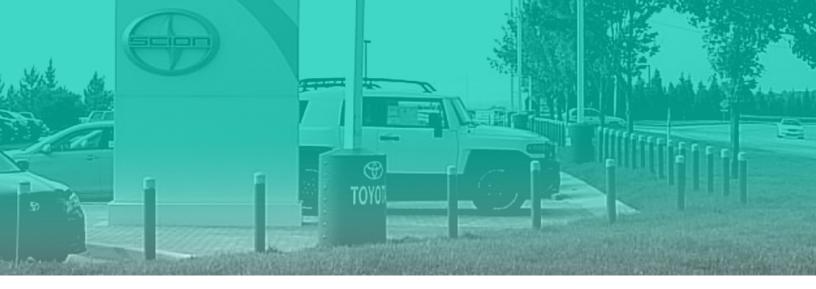

## **Never Paint Again**

Deteriorating light pole bases are hazardous, pose a liability, and can cost thousands in unexpected repairs.

The Poletector 360° and 540XL light pole base covers can quickly and inexpensively improve the appearance of parking areas. This light pole protector creates a unified appealing look, eliminating the eye sore of rusty or crumbly cement that tends to discourage any attempt to paint them. Installation is easily done by hand, without the need of extra tools. These light pole bases are strong, yet flexible enough to protect today's factory fresh paint finishes from even the most inexperienced drivers. Be proactive, add beauty and safety to your location with a light pole base cover while eliminating bumper rubs and car door dings.

Improve the appearance of your cement light pole bases while enhancing your company image.

Simon Marketing Group, LLC 1405 White Oak Drive • Kalamazoo, MI 49008 248-855-6647 www.parkinglotsafetysolutions.com