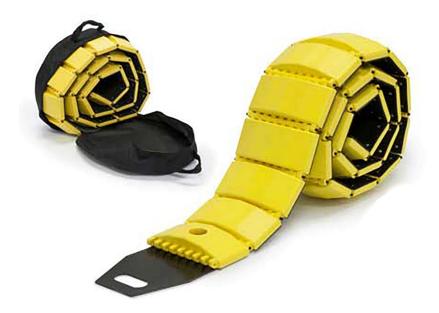

## **Portable Speed Bump with Carrying Case**

This portable speed bump system is designed to temporarily control traffic flow. Its unique patented design allows it to easily conform to virtually any road surface. Use these portable speed bumps to help protect children and control vehicle speeds, increasing school zone safety. Our portable speed bumps are available in a heavy-duty bag unit. This offers a convenient means of transport and storage. Also available as a permanent speed bump, offering the same durability and reliability as our portable speed bump units.

## Features:

- On demand speed bump, deploy only when needed
- All-weather, self-contained speed bump
- Eliminates maintenance problems associated with permanent speed bumps
- No problems for street crews removing snow
- Easily relocate portable speed bumps from site to site
- Compact, approximately the size of a spare tire
- Sectioned and hinged so it conforms to uneven surfaces
- Comes with a soft, zippered carry bag with handles