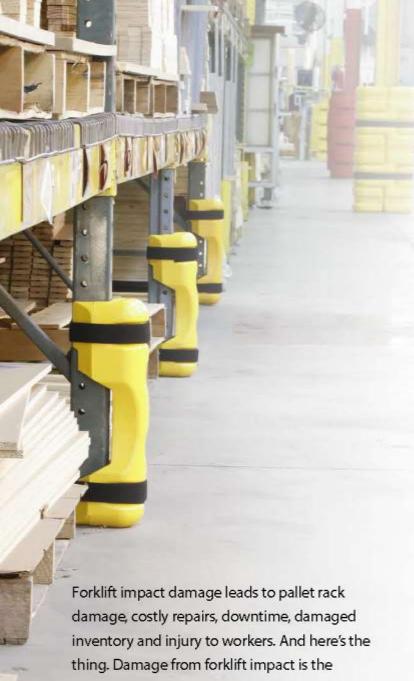

# Rack Sentry CONTOUR

Changing the face of rack protection

Always on guard

number one reason that rack systems fail. The

best way to prevent rack damage is to protect

the racks.

The best way to protect the racks is with the Rack Sentry CONTOUR. Along with the original Rack Sentry, tested to outperform all other energy-absorbing rack protectors.