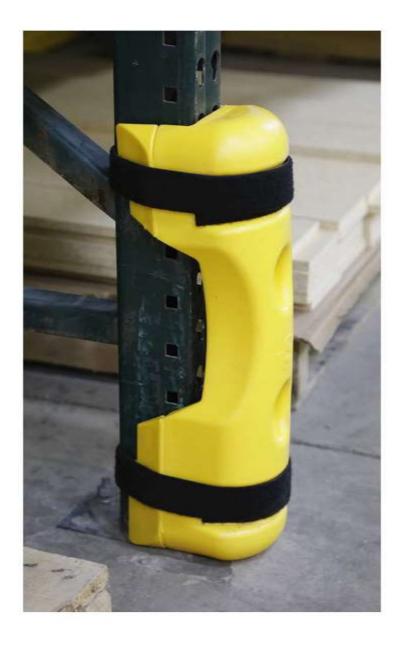

re



#### Impact indicator

Impact to the CONTOUR causes a temporary indentation on its surface. This indentation signifies that the rack protector and rack upright have been hit and that the CONTOUR should be removed to inspect for rack damage. The CONTOUR will pop back to its original shape.

#### Tapered arms

Four tapered arms on the Rack Sentry
CONTOUR (two on the top and two on the
bottom) reduce the rear face of the rack
protector by more than 90 percent. These
hinged arms are removable for maintaining a
strong, secure fit when protecting half-depth
racks.



Rack Sentry
CONTOUR END
protects end
frame and
corner
uprights

#### Sizes to fit

3", 3.25", 3.5", 4" and 4.75" rack uprights and ends. Designed to fit over beam connector hardware.

All sizes of the CONTOUR are 18" tall.





## Rack Sentry CONTOUR – Changing the face of rack protection



**Parking Lot Safety Solutions from Simon Marketing Group** 

1405 White Oak Drive • Kalamazoo, MI 49008 248-855-6647 parkinglotsafetysolutions.com