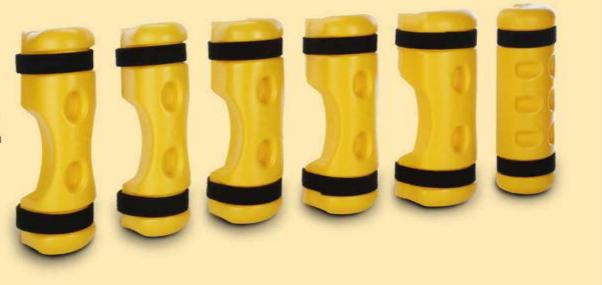

#### Contoured shape, slim profile

Featuring round edges and a slimmer profile the Rack Sentry CONTOUR increases the rack clearance available to forklift drivers navigating narrow aisles. The more clearance, the less chance of tagging the rack protector or upright. Sculpted sides add ease the installation and removal process for rack inspection.

#### Tapered arms

Four tapered arms on the Rack Sentry
CONTOUR (two on the top and two on the
bottom) reduce the rear face of the rack
protector by more than 90 percent. These
hinged arms are removable for maintaining a
strong, secure fit when protecting half-depth
racks.