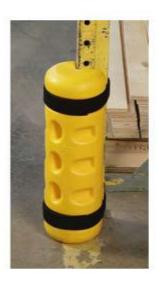

### **Exclusive Sentry cut-out**

All sizes of the CONTOUR feature a cut-out designed to accommodate horizontal beam installations. One way it fits beams five inches off the ground; flip it and it fits beams seven inches above the ground. The cut-out feature is exclusive to the Rack Sentry CONTOUR and the Rack Sentry.

#### Sizes to fit

3", 3.25", 3.5", 4" and 4.75" rack uprights and ends. Designed to fit over beam connector hardware.

All sizes of the CONTOUR are 18" tall.