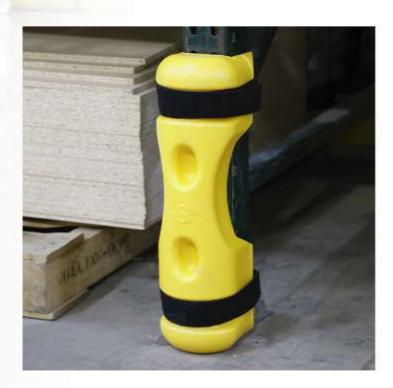

### **Exclusive Sentry cut-out**

All sizes of the CONTOUR feature a cut-out designed to accommodate horizontal beam installations. One way it fits beams five inches off the ground; flip it and it fits beams seven inches above the ground. The cut-out feature is exclusive to the Rack Sentry CONTOUR and the Rack Sentry.

#### Impact indicator

Impact to the CONTOUR causes a temporary indentation on its surface. This indentation signifies that the rack protector and rack upright have been hit and that the CONTOUR should be removed to inspect for rack damage. The CONTOUR will pop back to its original shape.