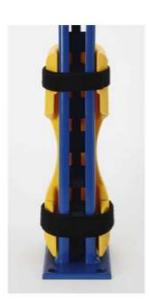

#### Tapered arms

Four tapered arms on the Rack Sentry
CONTOUR (two on the top and two on the
bottom) reduce the rear face of the rack
protector by more than 90 percent. These
hinged arms are removable for maintaining a
strong, secure fit when protecting half-depth
racks.