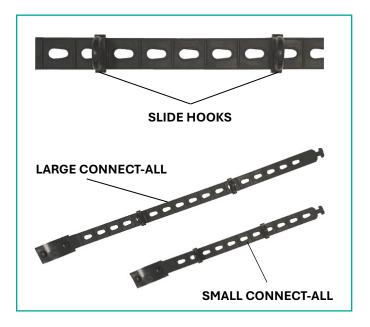

# **CONNECT-ALL**

#### **Product Information**

- Includes: (1) flexible strap and (2) Slide Hooks.
- Used with plastic chain to create a visual barrier between bollards, delineators, poles, posts, trees, stakes, and more.
- **Small:** fits up to 21 inches in circumference.
- **Large:** fits up to 34 inches in circumference.
- Also available with 25 feet of 2 Inch Plastic Chain—Small and Large.

#### **Features**

- Connect-ALL strap will fit around most bollards, poles, or posts.
- Manufactured with thermoplastic elastomer–strong, flexible, and durable.
- Slide Hooks are able to be positioned 180 degrees apart (forming a straight line) or 90 degrees apart (creating a corner).