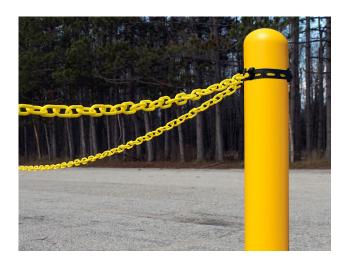

#### **Product Information**

- Includes: (1) flexible strap and (2) Slide Hooks.
- Used with plastic chain to create a visual barrier between bollards, delineators, poles, posts, trees, stakes, and more.
- **Small:** fits up to 21 inches in circumference.
- **Large:** fits up to 34 inches in circumference.
- Also available with 25 feet of 2 Inch Plastic Chain—Small and Large.

#### **Features**

- Connect-ALL strap will fit around most bollards, poles, or posts.
- Manufactured with thermoplastic elastomer–strong, flexible, and durable.
- Slide Hooks are able to be positioned 180 degrees apart (forming a straight line) or 90 degrees apart (creating a corner).

## **Suitable for Many Installations**