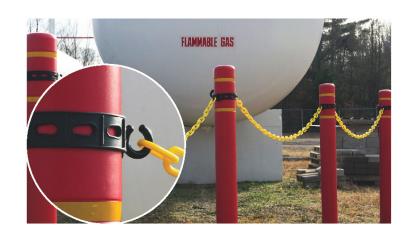

#### **Product Information**

- Includes: (1) flexible strap and (2) Slide Hooks.
- Used with plastic chain to create a visual barrier between bollards, delineators, poles, posts, trees, stakes, and more.
- **Small:** fits up to 21 inches in circumference.
- **Large:** fits up to 34 inches in circumference.
- Also available with 25 feet of 2 Inch Plastic Chain—Small and Large.

#### **Features**

- Connect-ALL strap will fit around most bollards, poles, or posts.
- Manufactured with thermoplastic elastomer–strong, flexible, and durable.
- Slide Hooks are able to be positioned 180 degrees apart (forming a straight line) or 90 degrees apart (creating a corner).

## **Suitable for Many Installations**