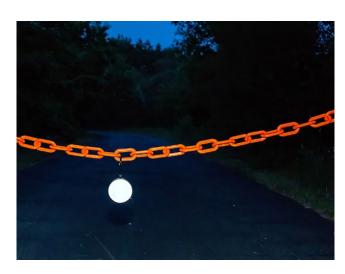

## **Accessories**

**Snap Reflectors** provide a reflective image that is very effective for visibility at night. They are easy to attach and detach, allowing for quick installation and repositioning. Supplied in a package of 6. The Snap Reflector is recommended for use with 2 Inch Plastic Barrier Chain. *Plastic Chain is not included.* 