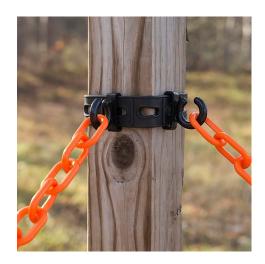

#### **Product Information**

- Includes: (1) flexible strap and (2) Slide Hooks.
- Used with plastic chain to create a visual barrier between bollards, delineators, poles, posts, trees, stakes, and more.
- **Small:** fits up to 21 inches in circumference.
- **Large:** fits up to 34 inches in circumference.
- Also available with 25 feet of 2 Inch Plastic Chain—Small and Large.

#### **Features**

- Connect-ALL strap will fit around most bollards, poles, or posts.
- Manufactured with thermoplastic elastomer–strong, flexible, and durable.
- Slide Hooks are able to be positioned 180 degrees apart (forming a straight line) or 90 degrees apart (creating a corner).

## **Suitable for Many Installations**