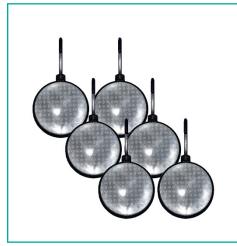

## **Accessories**

**Snap Reflectors** provide a reflective image that is very effective for visibility at night. They are easy to attach and detach, allowing for quick installation and repositioning. Supplied in a package of 6. The Snap Reflector is recommended for use with 2 Inch Plastic Barrier Chain. *Plastic Chain is not included.* 