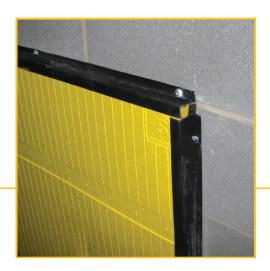

#### **Product Details**

- Wall system panels are made of ARPRO® the same high performance material used in automobile bumper systems.
- Easy to install. Adheres to the space using pre-mounted wall clips.
- Panels are approximately 40" tall and 28" wide with cutting guides allow for error free downsizing.
- Extensions are available to fit larger areas, making the Park Sentry Wall System adjusts to fit virtually any size wall
- Available in two standard colors yellow and black. Can be mixed to create a color combination that increases visibility. Custom colors are available by request
- Oil, chemical and water resistant. Can be made flame retardant.
- 100% recyclable materials.

## Park Sentry® Wall System

The Park Sentry Wall System provides a tough layer of protection to walls vulnerable to vehicle collision damage. Easy to install, the wall system adheres to the space using pre-mounted wall clips. Park Sentry products

combine the scratch resistant properties of surface protectors with energy absorbing materials to form a comprehensive damage reduction system.

Park Sentry® Wall system includes: three panels per per carton. Wall clips purchased separately.