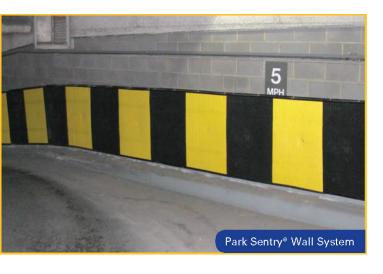

## Park Sentry® Wall System

The Park Sentry Wall System provides a tough layer of protection to walls vulnerable to vehicle collision damage. Easy to install, the wall system adheres to the space using pre-mounted wall clips. Park Sentry products

combine the scratch resistant properties of surface protectors with energy absorbing materials to form a comprehensive damage reduction system.

Park Sentry® Wall system includes: three panels per per carton. Wall clips purchased separately.

#### **Product Details**

- Wall system panels are made of ARPRO® the same high performance material used in automobile bumper systems.
- Easy to install. Adheres to the space using pre-mounted wall clips.
- Panels are approximately 40" tall and 28" wide with cutting guides allow for error free downsizing.
- Extensions are available to fit larger areas, making the Park Sentry Wall System adjusts to fit virtually any size wall
- Available in two standard colors yellow and black. Can be mixed to create a color combination that increases visibility. Custom colors are available by request
- Oil, chemical and water resistant. Can be made flame retardant.
- 100% recyclable materials.