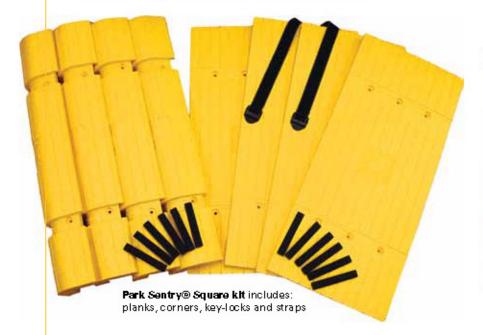

## Park Sentry® Square

- Flat panel and corner system fits virtually any square or rectangular column
- Default size fits 24" x 24"/61cm x 61cm column
- Interlocks at corners for edge to edge protection
- Specially designed flat panels give progressive resistance, offering soft protection for slight bumps and more resistance for harder collisions
- Extra thickness at corners resists damage at most vulnerable spots
- Cuts easily to fit around polls, pipes and curbs