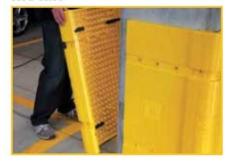

## Park Sentry® Square

- Flat panel and corner system fits virtually any square or rectangular column
- Default size fits 24" x 24"/61cm x 61cm column
- Interlocks at corners for edge to edge protection
- Specially designed flat panels give progressive resistance, offering soft protection for slight bumps and more resistance for harder collisions
- Extra thickness at corners resists damage at most vulnerable spots
- Cuts easily to fit around polls, pipes and curbs

# Park Sentry® Round

- Corrugated design wraps around virtually any round/curved surface
- 26mm/1" cutting guides provide for customized precise fit regardless of column size or shape
- Use single layer protection for low-impact, scratch resistance. Multiple layers can be added to enhance protection as desired
- Integrated tab and slot aligns and connects panels even after cutting and links multiple panels.