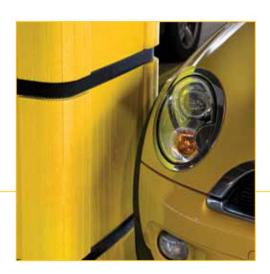

#### Superior material protects vehicles and columns

- Made of ARPRO®, a high-tech material specifically engineered to absorb impact
- Modular design: pieces interlock to surround square and round columns
- Thin design virtually adds space to parking structures vehicles can now park closer to columns
- Won't scratch automotive paint finishes
- Oil, chemical, water and flame resistant and 100% recyclable

## Reduces maintenance, improves appearance

- Hides damaged columns and walls without expensive paint job
- Seamless design modernizes the look of any garage.
- O Available in 2 standard colors: black & yellow. Custom colors available upon request
- Installs in minutes