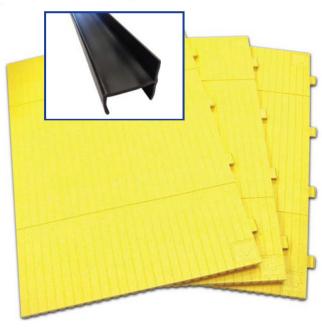

#### **Product Details**

- Wall system panels are made of ARPRO® the same high performance material used in automobile bumper systems.
- Easy to install. Adheres to the space using pre-mounted wall clips.
- Panels are approximately 40" tall and 28" wide with cutting guides allow for error free downsizing.
- Extensions are available to fit larger areas, making the Park Sentry Wall System adjusts to fit virtually any size wall
- Available in two standard colors yellow and black. Can be mixed to create a color combination that increases visibility. Custom colors are available by request
- Oil, chemical and water resistant. Can be made flame retardant.
- 100% recyclable materials.

## **Easy installation**

- Only simple hand-cutting tools required
- Modular pieces interlock using integrated tab-slot or key-lock system.
- Belt recesses make installation secure and tight
- Cutting guides allow vertical and horizontal customization with simple cutting tools
- Can be mechanically attached to walls for added security
- Replacement pieces can be attached without replacing the entire structure