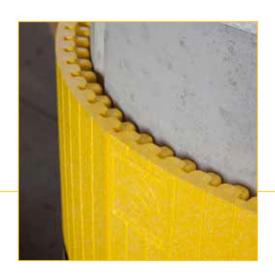

# Park Sentry® Round

- Corrugated design wraps around virtually any round/curved surface
- 26mm/1" cutting guides provide for customized precise fit regardless of column size or shape
- Use single layer protection for low-impact, scratch resistance. Multiple layers can be added to enhance protection as desired
- Integrated tab and slot aligns and connects panels even after cutting and links multiple panels.

#### Superior material protects vehicles and columns

- Made of ARPRO®, a high-tech material specifically engineered to absorb impact
- Modular design: pieces interlock to surround square and round columns
- Thin design virtually adds space to parking structures vehicles can now park closer to columns
- Won't scratch automotive paint finishes
- Oil, chemical, water and flame resistant and 100% recyclable