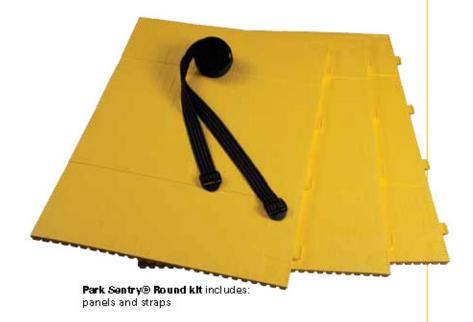

# Park Sentry® Round

- Corrugated design wraps around virtually any round/curved surface
- 26mm/1" cutting guides provide for customized precise fit regardless of column size or shape
- Use single layer protection for low-impact, scratch resistance. Multiple layers can be added to enhance protection as desired
- Integrated tab and slot aligns and connects panels even after cutting and links multiple panels.

## **Easy installation**

- Only simple hand-cutting tools required
- Modular pieces interlock using integrated tab-slot or key-lock system.
- Belt recesses make installation secure and tight
- Cutting guides allow vertical and horizontal customization with simple cutting tools
- Can be mechanically attached to walls for added security
- Replacement pieces can be attached without replacing the entire structure