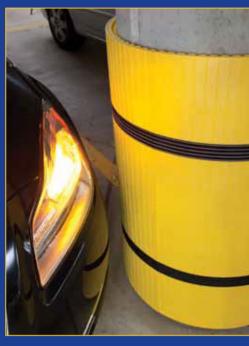

# Park Sentry® Round

- Corrugated design wraps around virtually any round/curved surface
- 26mm/1" cutting guides provide for customized precise fit regardless of column size or shape
- Use single layer protection for low-impact, scratch resistance. Multiple layers can be added to enhance protection as desired
- Integrated tab and slot aligns and connects panels even after cutting and links multiple panels.