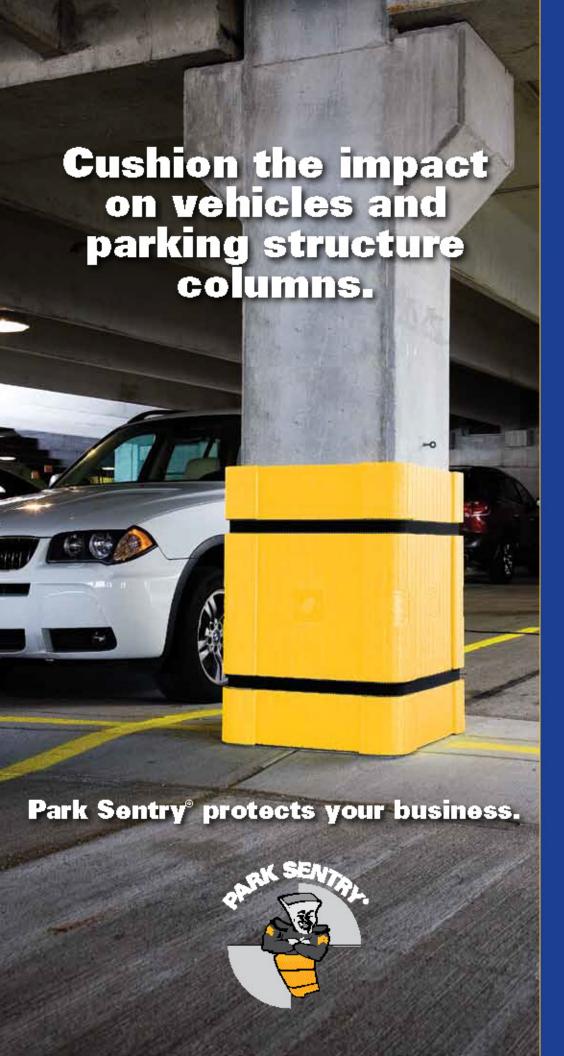

# Park Sentry<sup>®</sup>

Specifically engineered to protect vehicles and garage columns

#### Superior material protects vehicles and columns

- Made of ARPRO®, a high-tech material specifically engineered to absorb impact
- Modular design: pieces interlock to surround square and round columns
- Thin design virtually adds space to parking structures vehicles can now park closer to columns
- Won't scratch automotive paint finishes
- Oil, chemical, water and flame resistant and 100% recyclable

## Park Sentry® Square

- Flat panel and corner system fits virtually any square or rectangular column
- Default size fits 24" x 24"/61cm x 61cm column
- Interlocks at corners for edge to edge protection
- Specially designed flat panels give progressive resistance, offering soft protection for slight bumps and more resistance for harder collisions
- Extra thickness at corners resists damage at most vulnerable spots
- Cuts easily to fit around polls, pipes and curbs