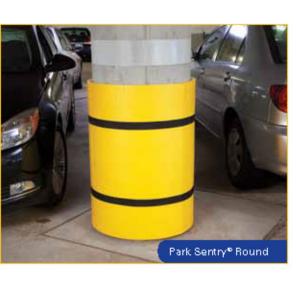

# Park Sentry® Round

- Corrugated design wraps around virtually any round/curved surface
- 26mm/1" cutting guides provide for customized precise fit regardless of column size or shape
- Use single layer protection for low-impact, scratch resistance. Multiple layers can be added to enhance protection as desired
- Integrated tab and slot aligns and connects panels even after cutting and links multiple panels.

Ideal for square or round columns

The only effective cushioning column protector on the market

Absorbs impact and returns to shape again and again

# Park Sentry<sup>®</sup>

Specifically engineered to protect vehicles and garage columns