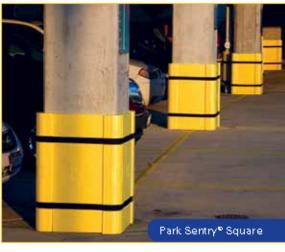

## Park Sentry® Square

- Flat panel and corner system fits virtually any square or rectangular column
- Default size fits 24" x 24"/61cm x 61cm column
- Interlocks at corners for edge to edge protection
- Specially designed flat panels give progressive resistance, offering soft protection for slight bumps and more resistance for harder collisions
- Extra thickness at corners resists damage at most vulnerable spots
- Cuts easily to fit around polls, pipes and curbs

Ideal for square or round columns

The only effective cushioning column protector on the market

Absorbs impact and returns to shape again and again

# Park Sentry<sup>®</sup>

Specifically engineered to protect vehicles and garage columns