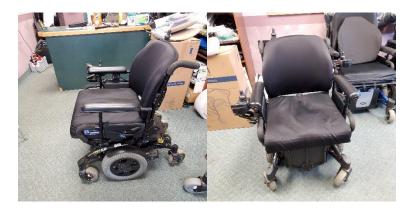

#### **Power Wheelchairs**

Permobil Corpus F3, Front-Wheel Drive

Invacare TDX SP, Blue, Mid-Wheel Drive

Invacare TDX SP, Black, with Attendant Controller, Mid-Wheel Drive

Invacare TDX SP, Black, with Tilt and Attendant Controller, Mid-Wheel Drive

### **Price Lists**

|                                  | <b>Power Chairs</b> | Shirt I                                                            |
|----------------------------------|---------------------|--------------------------------------------------------------------|
| NAME                             | CONDITION           | PRICE SALE                                                         |
| Permobil Corpus F3               | New                 | \$25,000.00 \$9,999.99 <b>**</b> ********************************* |
| Invacare TDX SP, Blue            | Used                | \$1,000.00                                                         |
| Invacare TDX SP, Black           | Used                | \$1,200.00                                                         |
| Invacare TDX SP with Tilt, Black | Used                | \$2,500.00                                                         |