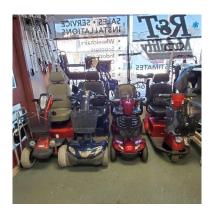

#### **Power Wheelchairs**

Permobil Corpus F3, Front-Wheel Drive

Invacare TDX SP, Blue, Mid-Wheel Drive

Invacare TDX SP, Black, with Attendant Controller, Mid-Wheel Drive

Invacare TDX SP, Black, with Tilt and Attendant Controller, Mid-Wheel Drive

### **Price Lists**

|                                  | <b>Power Chairs</b> | Shirt I                                                            |
|----------------------------------|---------------------|--------------------------------------------------------------------|
| NAME                             | CONDITION           | PRICE SALE                                                         |
| Permobil Corpus F3               | New                 | \$25,000.00 \$9,999.99 <b>**</b> ********************************* |
| Invacare TDX SP, Blue            | Used                | \$1,000.00                                                         |
| Invacare TDX SP, Black           | Used                | \$1,200.00                                                         |
| Invacare TDX SP with Tilt, Black | Used                | \$2,500.00                                                         |