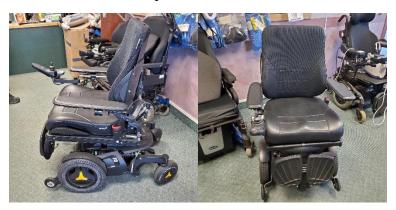

#### **Power Wheelchairs**

Permobil Corpus F3, Front-Wheel Drive

Invacare TDX SP, Blue, Mid-Wheel Drive

Invacare TDX SP, Black, with Attendant Controller, Mid-Wheel Drive

Invacare TDX SP, Black, with Tilt and Attendant Controller, Mid-Wheel Drive

### **Price Lists**

|                                  | <b>Power Chairs</b> | Shirt I                                                            |
|----------------------------------|---------------------|--------------------------------------------------------------------|
| NAME                             | CONDITION           | PRICE SALE                                                         |
| Permobil Corpus F3               | New                 | \$25,000.00 \$9,999.99 <b>**</b> ********************************* |
| Invacare TDX SP, Blue            | Used                | \$1,000.00                                                         |
| Invacare TDX SP, Black           | Used                | \$1,200.00                                                         |
| Invacare TDX SP with Tilt, Black | Used                | \$2,500.00                                                         |