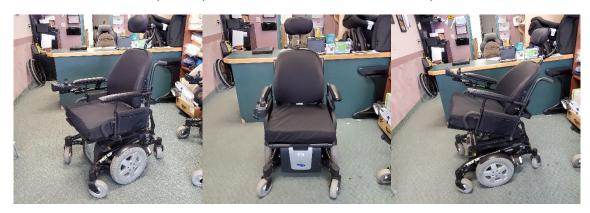

#### **Power Wheelchairs**

Permobil Corpus F3, Front-Wheel Drive

Invacare TDX SP, Blue, Mid-Wheel Drive

Invacare TDX SP, Black, with Attendant Controller, Mid-Wheel Drive

Invacare TDX SP, Black, with Tilt and Attendant Controller, Mid-Wheel Drive

### **Price Lists**

|                                  | <b>Power Chairs</b> | Shirt I                                                            |
|----------------------------------|---------------------|--------------------------------------------------------------------|
| NAME                             | CONDITION           | PRICE SALE                                                         |
| Permobil Corpus F3               | New                 | \$25,000.00 \$9,999.99 <b>**</b> ********************************* |
| Invacare TDX SP, Blue            | Used                | \$1,000.00                                                         |
| Invacare TDX SP, Black           | Used                | \$1,200.00                                                         |
| Invacare TDX SP with Tilt, Black | Used                | \$2,500.00                                                         |