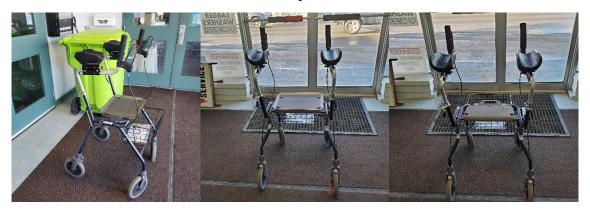

#### **Walkers**

Trillium Espresso

Invacare Dolomite Alpha Forearm Walker

 $<sup>^{\</sup>rm 1}\,\mbox{While}$  supplies last. Call today for more information.

| Walkers                 |           |          |  |  |
|-------------------------|-----------|----------|--|--|
| NAME                    | CONDITION | PRICE    |  |  |
| Trillium Espresso       | New       | \$469.00 |  |  |
| Invacare Dolomite Alpha | New       | \$999.00 |  |  |