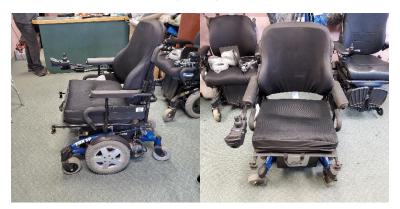

#### **Power Wheelchairs**

Permobil Corpus F3, Front-Wheel Drive

Invacare TDX SP, Blue, Mid-Wheel Drive

Invacare TDX SP, Black, with Attendant Controller, Mid-Wheel Drive

Invacare TDX SP, Black, with Tilt and Attendant Controller, Mid-Wheel Drive

### **Price Lists**

|                                  | <b>Power Chairs</b> | Shirt I                                                            |
|----------------------------------|---------------------|--------------------------------------------------------------------|
| NAME                             | CONDITION           | PRICE SALE                                                         |
| Permobil Corpus F3               | New                 | \$25,000.00 \$9,999.99 <b>**</b> ********************************* |
| Invacare TDX SP, Blue            | Used                | \$1,000.00                                                         |
| Invacare TDX SP, Black           | Used                | \$1,200.00                                                         |
| Invacare TDX SP with Tilt, Black | Used                | \$2,500.00                                                         |