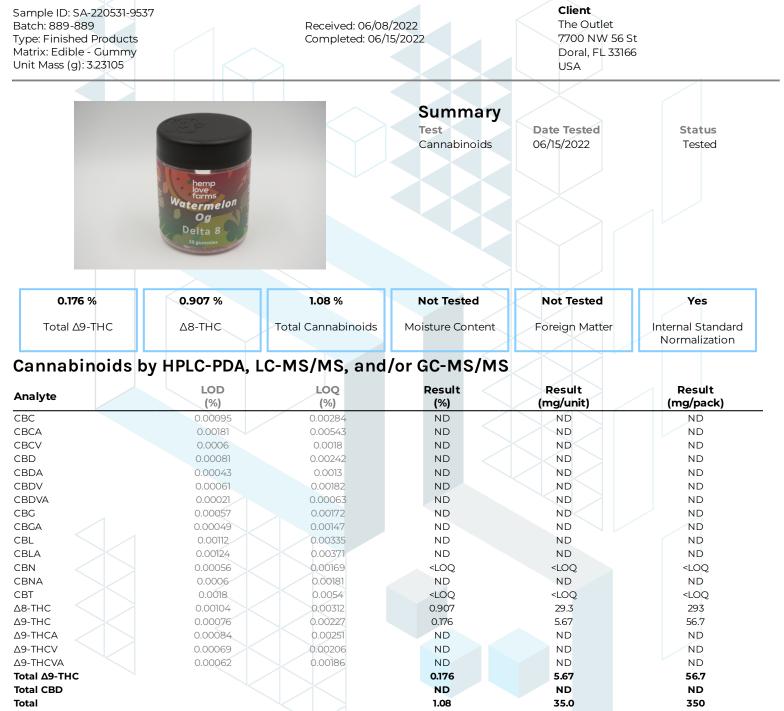

KCA Laboratories 232 North Plaza Drive Nicholasville, KY 40356

+1-833-KCA-LABS https://kcalabs.com KDA Lic.# P\_0058

1 of 1

kca

ND = Not Detected; NT = Not Tested; LOD = Limit of Detection; LOQ = Limit of Quantitation; RL = Reporting Limit;  $\Delta$  = Delta; Total  $\Delta$ 9-THC =  $\Delta$ 9-THCA \* 0.877 +  $\Delta$ 9-THC; Total CBD = CBDA \* 0.877 + CBD;