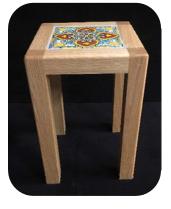

Tile Insert Plant Stand Special Order

8" W x 8" D x 12" H Tile Design Varies

\*\*Note: Size of table can be changed to accommodate a custom tile

Starting at \$40.00

Drunken Cutting Board Special Order

Approximately 16" x 20" Wood Design Varies