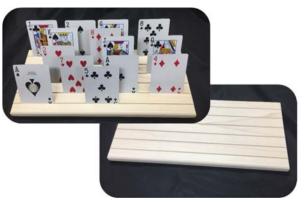

#### **Card Holder Boards**

6" W x  $13\frac{1}{2}$ " L Made of Poplar

6 slot angled boards.

**\$12.00** each or 4 for **\$45.00** 