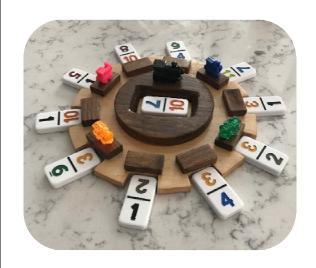

#### **Mexican Train Center**

Approximately 8" x 8" Made of Various Woods

\$18.00