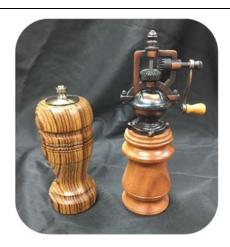

Starting at **\$15.00** 

Square Candy/Nut Bowl One-of-a-Kind

Approximately 6" x 6" Wood Design Varies

Starting at **\$25.00** 

Salt or Peppermill One-of-a-Kind

6" or 12" Wood Design Varies

Starting at **\$40.00** 