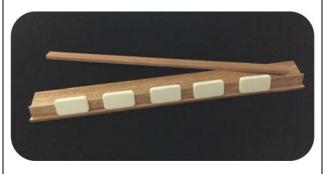

#### **Domino Board**

4½" W x 11¾" L Made of various woods

**\$12.00** each or 4 for **\$45.00** 

Note: There are different size dominos. We suggest you bring in your domino for correct size board.