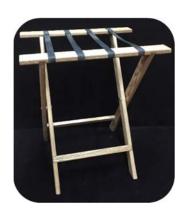

#### Luggage Rack In Stock

22" W x 18" D x 24½" H (open)
22" W x 5" D x 30½" H (folded)
Oak with a Clear Finish
Straps Made of Heavy-Duty Webbing
\$50.00