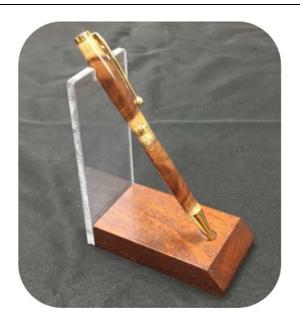

#### One of a Kind (continued)

**End Grain Cutting Boards**One-of-a-Kind
Sizes and Wood Type Varies

Starting at **\$40.00** 

Pens
One-of-a-Kind
Wood Type Varies
Starting at \$20.00

Votive Candle Holders
One-of-a-Kind
Wood Type Varies
Starting at \$10.00