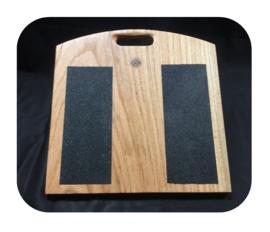

## Stretch Board (for calves) In Stock

13" W x 14½" D x 7½" H
Oak with a Clear Finish
\$40.00