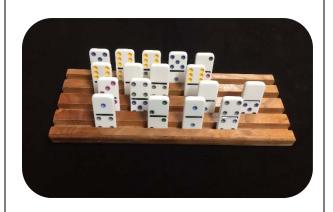

#### **Domino Board**

4½" W x 11¾" L Made of various woods

**\$12.00** each or 4 for **\$45.00** 

Note: There are different size dominos. We suggest you bring in your domino for correct size board.