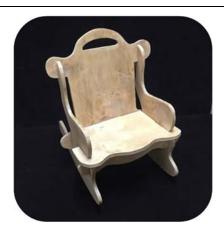

Starting at **\$30.00** 

Child's No Fastener Rocking Chair Special Order

16" W x 20" D x 21" H

\$45.00