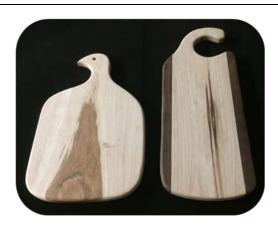

# Charcuterie Boards Special Order

Size Varies Depending on Design and Wood Used

Starting at **\$30.00** 