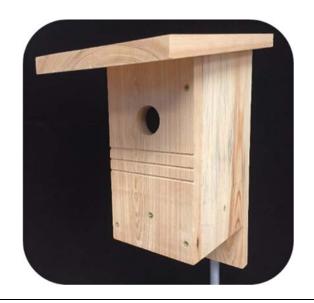

#### Bluebird Nesting Box In Stock

Made of Cypress

8" W x 12" D x 14½" H 60" mounting pole

This is the only Sun City approved Bird House

With Ground Mounting Pole **\$48.00** 

Without Ground Mounting Pole **\$40.00** 