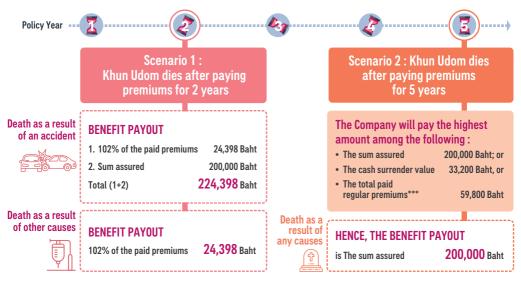

#### PICTURE ILLUSTRATING THE BENEFITS AND COVERAGE OF AIA SENIOR HAPPY

The AIA agent recommends AIA Senior Happy insurance plan to him with a coverage of 200,000 Baht and annual premium payment of 11,960 Baht. Khun Udom can purchase this plan without the requirement for health check or answering the health questions. This helps Khun Udom eliminate his worries about being a burden to his family and his loved ones.

#### IF DEATH OCCURS DURING THE POLICY PERIOD

the Company will pay the following benefits :

If the insured dies within the first 2 policy years :

| DUE TO<br>ILLNESS  | Receive <b>102%</b> of the premium paid.                      |
|--------------------|---------------------------------------------------------------|
| DUE<br>To accident | Receive <b>102%</b> of the premium paid plus the sum assured. |

- If the insured dies in the 3rd policy year and beyond, the Company will pay the highest amount of benefits among the following:
  - 100% of the sum assured; or
  - The cash surrender value of the policy; or
  - Accumulated basic premium that the company has received. In case that sum assured is decreased while the policy is in-force, premiums received (prior to the decrease in sum assured) will be reduced in the same proportion as the reduced sum assured. If the insured dies during the policy year, the company will calculate the premium based on full year premium.

\*\*\* In case that sum assured is decreased while the policy is in-force, premiums received (prior to the decrease in sum assured) will be reduced in the same proportion as the reduced sum assured. If the insured dies during the policy year, the company will calculate the premium based on full year premium.