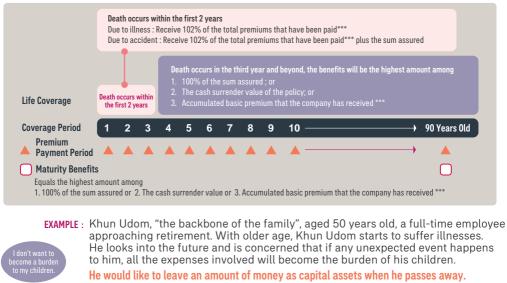

### IF THE INSURED SURVIVES THROUGH THE COMPLETE POLICY TERM

The company will pay the highest amount of benefits among the following :

- 100% of the sum assured; or
- The cash surrender value of the policy; or
- Accumulated basic premium that the company has received. In case that sum assured is decreased while the policy is in-force, premiums received (prior to the decrease in sum assured) will be reduced in the same proportion as the reduced sum assured.

#### IF DEATH OCCURS DURING THE POLICY PERIOD

the Company will pay the following benefits :

If the insured dies within the first 2 policy years :

| DUE TO<br>ILLNESS  | Receive <b>102%</b> of the premium paid.                      |
|--------------------|---------------------------------------------------------------|
| DUE<br>To accident | Receive <b>102%</b> of the premium paid plus the sum assured. |

- If the insured dies in the 3rd policy year and beyond, the Company will pay the highest amount of benefits among the following:
  - 100% of the sum assured; or
  - The cash surrender value of the policy; or
  - Accumulated basic premium that the company has received. In case that sum assured is decreased while the policy is in-force, premiums received (prior to the decrease in sum assured) will be reduced in the same proportion as the reduced sum assured. If the insured dies during the policy year, the company will calculate the premium based on full year premium.

#### PICTURE ILLUSTRATING THE BENEFITS AND COVERAGE OF AIA SENIOR HAPPY

The AIA agent recommends AIA Senior Happy insurance plan to him with a coverage of 200,000 Baht and annual premium payment of 11,960 Baht. Khun Udom can purchase this plan without the requirement for health check or answering the health questions. This helps Khun Udom eliminate his worries about being a burden to his family and his loved ones.