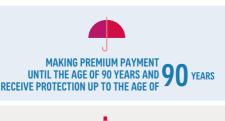

### IF THE INSURED SURVIVES THROUGH THE COMPLETE POLICY TERM

The company will pay the highest amount of benefits among the following :

- 100% of the sum assured; or
- The cash surrender value of the policy; or
- Accumulated basic premium that the company has received. In case that sum assured is decreased while the policy is in-force, premiums received (prior to the decrease in sum assured) will be reduced in the same proportion as the reduced sum assured.